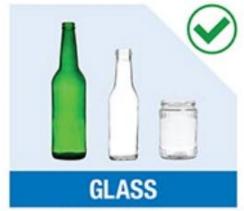

#### **GLASS**

| S/N | Item                                                                  | Can recycle? | Remarks                                       |
|-----|-----------------------------------------------------------------------|--------------|-----------------------------------------------|
| 1   | Glass bottle - Beverage (e.g. carbonated drink, beer, wine)           | YES          | Please empty and rinse when necessary         |
| 2   | Glass bottle - Food (e.g. sauce and condiment bottle, jam spread etc) | YES          | Please empty and rinse when necessary         |
| 3   | Glass bottle - Cosmetic                                               | YES          | Please empty and rinse when necessary         |
| 4   | Glass bottle - Medicine and supplement                                | YES          | Please empty and rinse when necessary         |
| 5   | Glassware - Cup, plate                                                | YES          |                                               |
| 6   | Borosilicate or Pyrex glassware (e.g. bakeware)                       | NO           | Dispose as general waste                      |
| 7   | Windows                                                               | NO           | Dispose as general waste                      |
| 8   | Mirror                                                                | NO           | Donate if it is in good condition             |
| 9   | Ceramic product (e.g. ceramic plate, tea pot etc)                     | NO           | Donate if it is in good condition             |
| 10  | Light bulb                                                            | MAYBE        | Can be recycled at specific collection points |