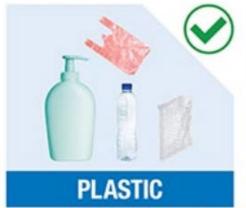

### **PLASTIC**

| S/N | Item                                                                                                                         | Can recycle? | Remarks                               |
|-----|------------------------------------------------------------------------------------------------------------------------------|--------------|---------------------------------------|
| 1   | Plastic bottle/container - Food or Beverage (e.g. PET, PP or PS bottles/container, carbonated and non-carbonated drinks etc) | YES          | Please empty and rinse when necessary |
| 2   | Plastic bottle/container - Non-food (e.g. shampoo, bodywash, facial cleanser, detergent etc)                                 | YES          | Please empty and rinse when necessary |
| 3   | CD and CD casing                                                                                                             | YES          |                                       |
| 4   | Plastic bag (except for oxo- and bio-degradable bags)                                                                        | YES          |                                       |
| 5   | Plastic film/flexible packaging (e.g. magazine wrapper, film packaging for packet drinks, bubble wrap etc.)                  | YES          |                                       |
| 6   | Plastic packaging (e.g. sliced bread bag and egg trays)                                                                      | YES          | Please empty contents                 |
| 7   | Plastic clothes hanger                                                                                                       | YES          |                                       |
| 8   | Non-polystyrene foam takeaway food container                                                                                 | YES          | Please empty and rinse when necessary |
| 9   | Polystyrene foam product (e.g. Styrofoam cup, clam shell container)                                                          | NO           | Dispose as general waste              |
| 10  | Plastic disposables - cutlery and crockery                                                                                   | NO           | Dispose as general waste              |
| 11  | Plastic packaging with foil (e.g. potato chip bags, empty blister pack etc.)                                                 | NO           | Dispose as general waste              |
| 12  | Oxo- and bio-degradable bags                                                                                                 | NO           | Dispose as general waste              |
| 13  | Drinking straw                                                                                                               | NO           | Dispose as general waste              |
| 14  | Cassette and video tape                                                                                                      | NO           | Dispose as general waste              |
| 15  | Plastic packaging contaminated with food                                                                                     | NO           | Dispose as general waste              |