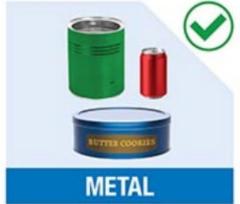

#### **METAL**

| S/N | Item                                                          | Can recycle? | Remarks                               |
|-----|---------------------------------------------------------------|--------------|---------------------------------------|
| 1   | Metal can - Beverage (e.g. carbonated drink, beer etc)        | YES          | Please empty and rinse when necessary |
| 2   | Metal can - Food (e.g. biscuit and food tin, canned food etc) | YES          | Please empty and rinse when necessary |
| 3   | Metal bottle cap                                              | YES          |                                       |
| 4   | Aerosol can                                                   | YES          | Please empty contents                 |
| 5   | Clean aluminium tray and foil                                 | YES          | Please rinse when necessary           |
| 6   | Metal container - Non-food (e.g. paint container etc)         | YES          | Please empty contents                 |