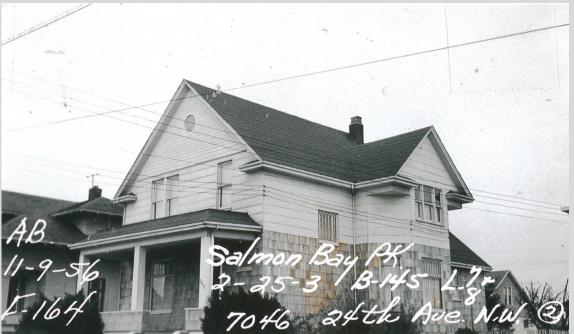

## 7046 24th Ave NW, Seattle, WA 98117

There are so many reasons why this was the perfect house for our family. As a mom of a young child, I appreciated the full bathroom with a tub right off the kitchen. When my son came home from preschool in a very dirty state, I could bathe him as I kept an eye on dinner simmering on the stove. The backyard was the perfect size for playing and relaxing in the sun with enough room to raise three adorable chickens. The peach tree on the southside of the house was so pregnant with peaches when we moved in that some branches were touching the ground! I quickly learned how to make peach jam and even made personalized labels every year with my son's photo. I also discovered that peach trees in Seattle are quite a rarity. Friends, coworkers and neighbors looked forward each summer to getting bags of fresh peaches. I left the ladder and fruit picker just for you!