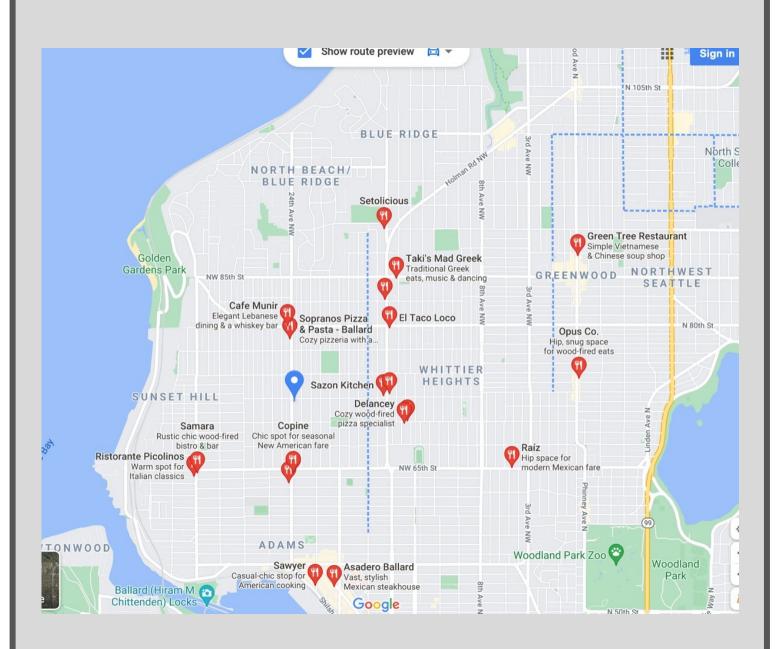

The house itself is large with wonderful high ceilings. My husband set up a shop in the garage and I turned part of the expansive basement into a gym. Later we turned the garage into my son's teenage hangout space so he could play guitar and video games without worrying about noise. I loved that we could walk my son to elementary school and later he would walk with friends to high school. I rarely drove my car on the weekends because we could walk to multiple grocery stores, the farmer's market, restaurants, bakeries, parks, the post office and the gym.

Ballard truly has a community feeling with all the amenities and great schools at your doorstep. I know you will love this house and the locale as much as we did.

~ Mishelle Jin

Debbie Jefferson Real Estate Broker 206.295.8244 direct debbie@lakere.com