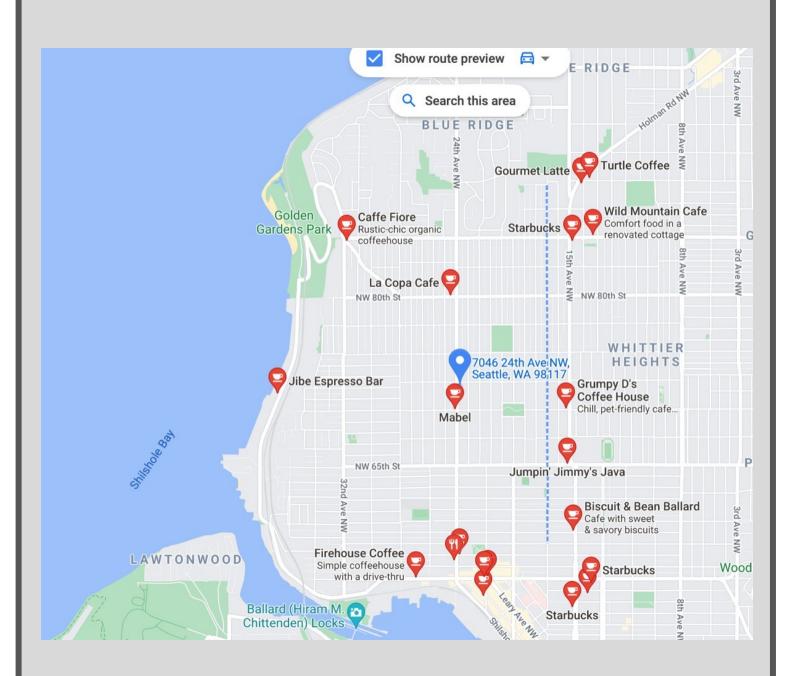

The house itself is large with wonderful high ceilings. My husband set up a shop in the garage and I turned part of the expansive basement into a gym. Later we turned the garage into my son's teenage hangout space so he could play guitar and video games without worrying about noise. I loved that we could walk my son to elementary school and later he would walk with friends to high school. I rarely drove my car on the weekends because we could walk to multiple grocery stores, the farmer's market, restaurants, bakeries, parks, the post office and the gym.

Ballard truly has a community feeling with all the amenities and great schools at your doorstep. I know you will love this house and the locale as much as we did.

~ Mishelle Jin

Debbie Jefferson Real Estate Broker 206.295.8244 direct debbie@lakere.com