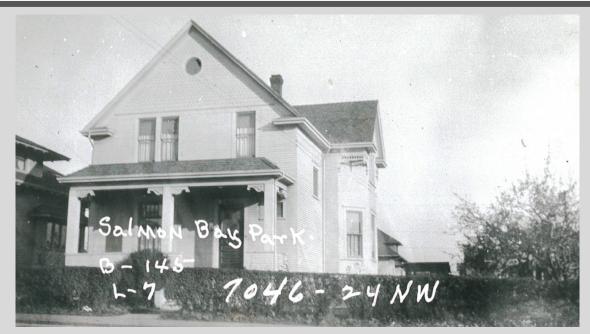

## 7046 24th Ave NW, Seattle, WA 98117

There are so many reasons why this was the perfect house for our family. As a mom of a young child, I appreciated the full bathroom with a tub right off the kitchen. When my son came home from preschool in a very dirty state, I could bathe him as I kept an eye on dinner simmering on the stove. The backyard was the perfect size for playing and relaxing in the sun with enough room to raise three adorable chickens. The peach tree on the southside of the house was so pregnant with peaches when we moved in that some branches were touching the ground! I quickly learned how to make peach jam and even made personalized labels every year with my son's photo. I also discovered that peach trees in Seattle are quite a rarity. Friends, coworkers and neighbors looked forward each summer to getting bags of fresh peaches. I left the ladder and fruit picker just for you!