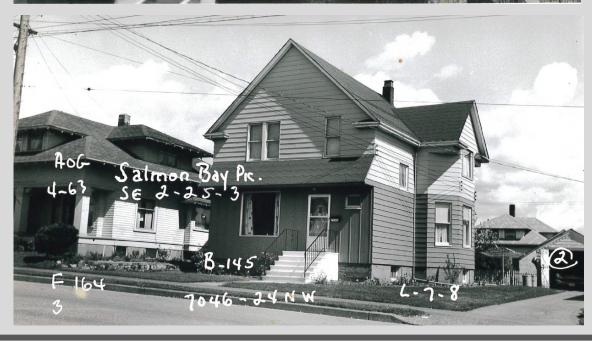

## 7046 24th Ave NW, Seattle, WA 98117

There are so many reasons why this was the perfect house for our family. As a mom of a young child, I appreciated the full bathroom with a tub right off the kitchen. When my son came home from preschool in a very dirty state, I could bathe him as I kept an eye on dinner simmering on the stove. The backyard was the perfect size for playing and relaxing in the sun with enough room to raise three adorable chickens. The peach tree on the southside of the house was so pregnant with peaches when we moved in that some branches were touching the ground! I quickly learned how to make peach jam and even made personalized labels every year with my son's photo. I also discovered that peach trees in Seattle are quite a rarity. Friends, coworkers and neighbors looked forward each summer to getting bags of fresh peaches. I left the ladder and fruit picker just for you!