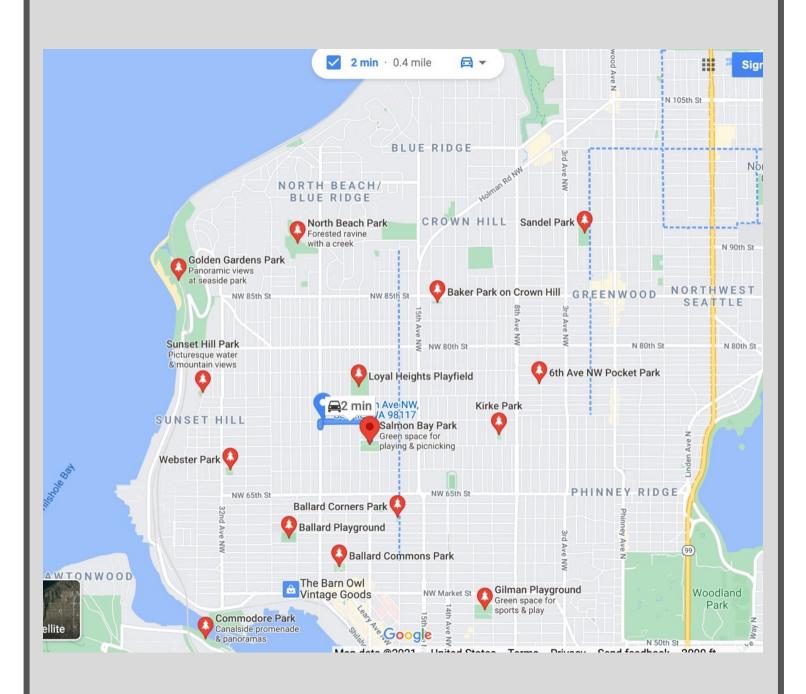

The house itself is large with wonderful high ceilings. My husband set up a shop in the garage and I turned part of the expansive basement into a gym. Later we turned the garage into my son's teenage hangout space so he could play guitar and video games without worrying about noise. I loved that we could walk my son to elementary school and later he would walk with friends to high school. I rarely drove my car on the weekends because we could walk to multiple grocery stores, the farmer's market, restaurants, bakeries, parks, the post office and the gym.

Ballard truly has a community feeling with all the amenities and great schools at your doorstep. I know you will love this house and the locale as much as we did.

~ Mishelle Jin

Debbie Jefferson Real Estate Broker 206.295.8244 direct debbie@lakere.com