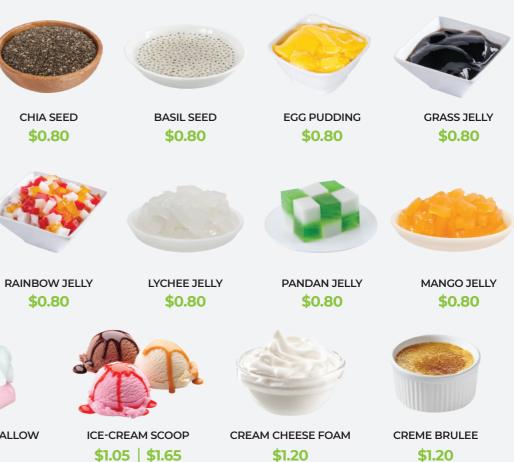

a, nut butter, vanilla, and coffee

\$7.90

# MILK

#### CHOCOLATE MILK

Chocolate sauce and milk or a milk alternative

\$5.55

#### CARAMEL MILK

Caramel sauce and milk or a milk alternative

\$5.55

#### CARMEL MACHIATO MILK

A caramel milk drink with double shot of espresso

#### \$6.30

### BROWN SUGAR BRULEE MILK

Brown Sugar syrup, Brown Sugar sauce, cream cheese foam, and milk or a milk alternative

\$6.30

#### STRAWBERRY BLOSSOM MILK

Strawberry, strawberry puree and milk or a milk alternative

\$5.55

#### PINA COLADA SMOOTHIE

Coconut syrup, Real Pineapple, Pineapple puree, and milk or a milk alternative

6.70



Oreo Cookie blended with milk or a milk alternative

\$6.55



# BOBA POPPING

**REGULAR BOBA** \$0.80

GOLDEN BOBA \$0.80







ALOE VERA

\$0.80

COFFEE JELLY







\$0.80

\$0.80



**ADD-ONS** 







CHIA SEED

\$0.80



#### CRYSTAL BOBA \$0.90



#### POPPING BOBA \$0.90

- Lychee
- Mango
- Passion Fruit
- Strawberry