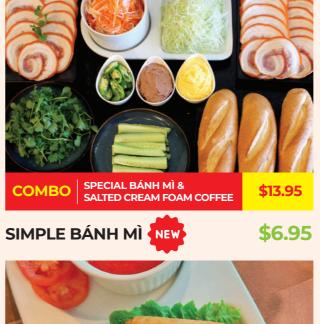

#### **Our Products**

We never compromise on the quality of our food and drinks, and customers both old and new can be sure of a great bite to eat as well as a wide range of coffees and teas to excite and tantalize taste buds. From simple coffee, Vietnamese coffee, and warming lattes, there's something for every coffee fan. We also offer traditional teas like Black Tea and Green Tea.

#### SALTED CREAM FOAM COFFEE

Heavy cream, milk & condensed milk & white salt

\$7.75