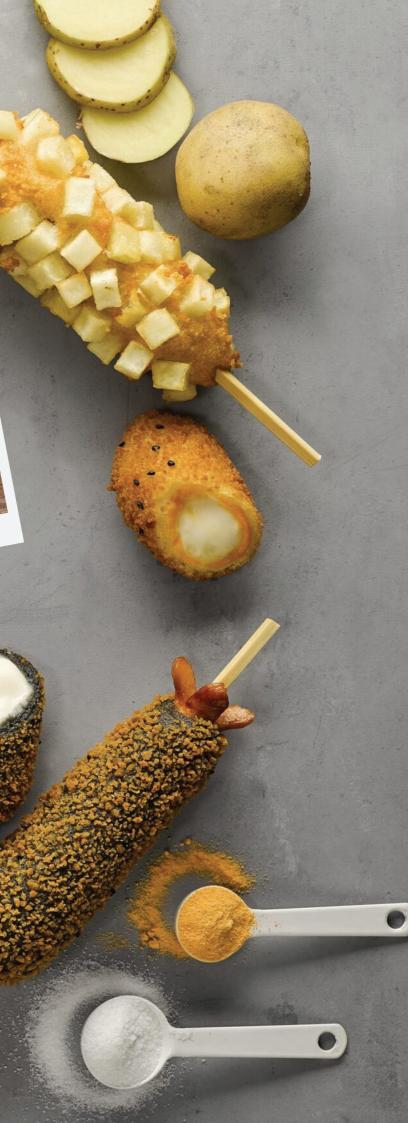

### KOREAN STYLE HOTDOG

| ORIGINAL CHEESE                              | \$5.79  |
|----------------------------------------------|---------|
| ORIGINAL SAUSAGE                             | \$5.99  |
| ORIGINAL CHEESE & SAUSAGE                    | \$5.79  |
| HOT CHEETOS                                  |         |
| <ul> <li>Hot cheetos with Sausage</li> </ul> | \$7.00  |
| • Hot cheetos with Cheese                    | \$7.00  |
| • Hot cheetos with Cheese & Sausage          | \$7.00  |
| POTATOES                                     |         |
| Potatoes with Sausage                        | \$7.00  |
| Potatoes with Cheese                         | \$7.00  |
| Potatoes with Cheese & Sausage               | \$7.00  |
| • Add Hot Cheetos                            | +\$0.70 |
| UPGRADE TO                                   | +\$0.40 |
| SQUID INK BATTERED                           |         |

(\*) Squid ink only for original not Potatoes and Hot cheetos