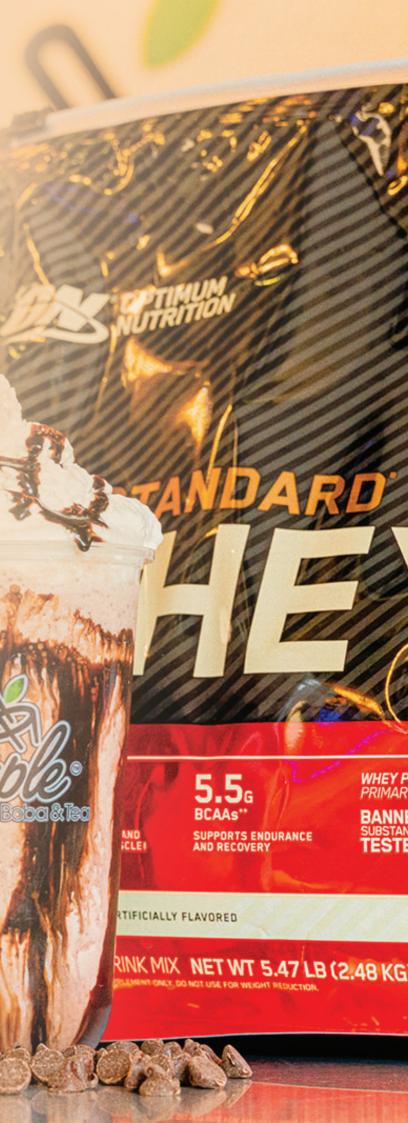

# PROTEIN SHAKE

#### TARO **PROTEIN SHAKE**

A healthy and delicious Blending together cooked matcha drink which can or mashed taro root, whey get a boost of energy and protein powder and milk or protein in your diet a milk alternative

\$7.85

\$7.85

#### **STRAWBERRY BANNA PROTEIN SHAKE**

Blending together strawberry, banana, whey protein and milk or a milk alternative

\$7.85

#### CHOCOLATE BANANA PROTEIN SHAKE

Blending together chocolate, banana, whey protein and milk or a milk alternative

\$7.85