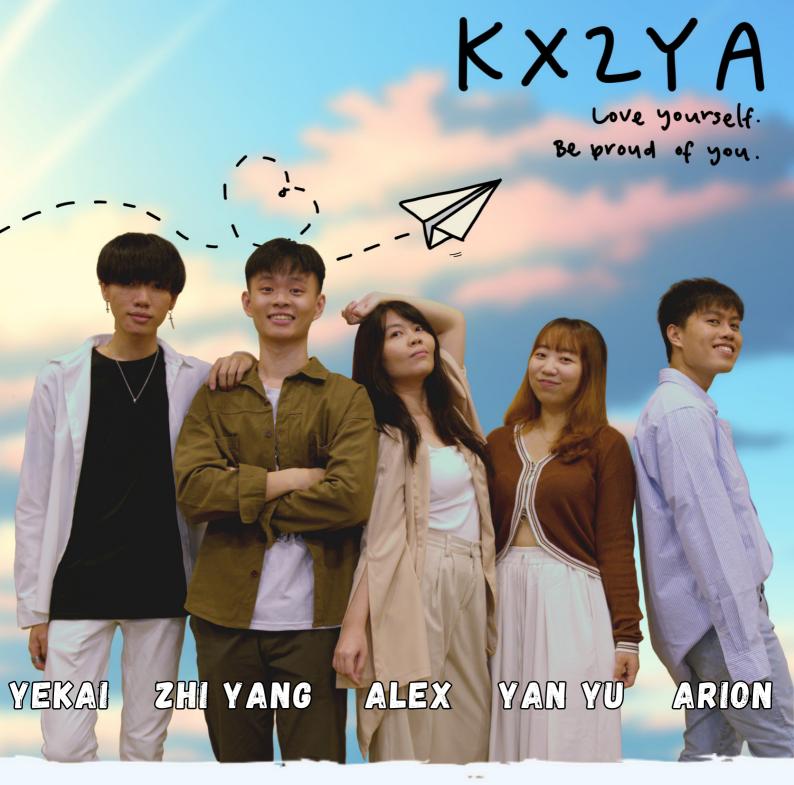

BUT, AS WITH ANY PERIOD OF TUMULT, THERE EVENTUALLY COMES A LOW POINT, WHERE YOU'RE MOST BATTERED AND BRUISED.

THE SILVER LINING HERE THOUGH IS THAT WITH ENOUGH STRENGTH, GRIT AND COURAGE, YOU'LL MAKE IT TO THE END AND SEE THE DAY THE STORM SUBSIDES.