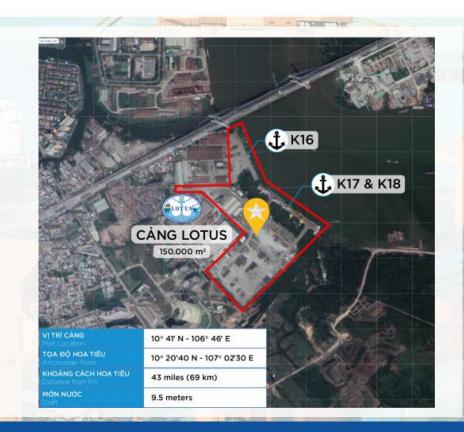

# **Convenient Location**

- Lotus Port is the first port toward the East
  Sea and not to be relocated according to government's latest master-plan.
- Located at downstream of Phu My bridge, and is the hub-port for the cargo circulation from Ho Chi Minh City to the other provinces from South-North, The South-East and South-West in Vietnam.

# **Convenient Location**

- NO DETOUR for transportation vehicles in and out of port.
  - ☑ Connect route onto Phu My bridge toward Cat Lai Port & North provinces.
  - => TIME & COST EFFIENCY due to no detour route required.