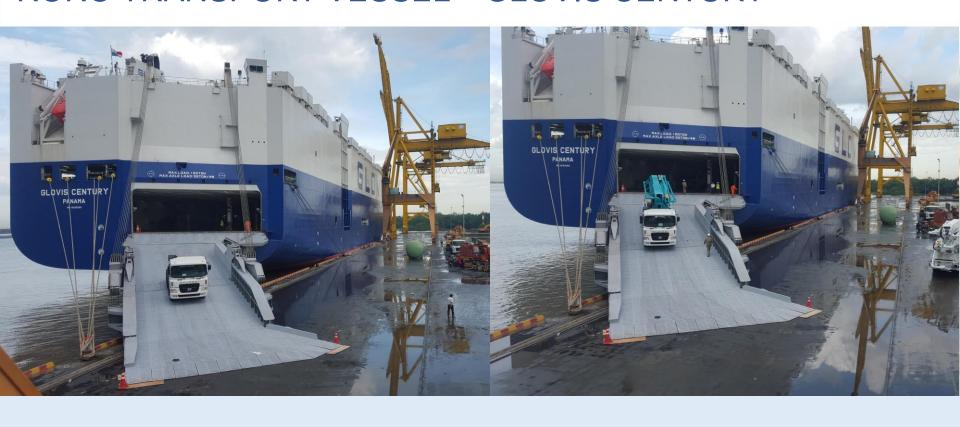

go are guaranteed to be handled safely, quickly and efficiently.







- Besides, Lotus Port's experienced staffs always have a sense of responsibility and cooperation to ensure the safety and effective in operation.
- The professional stevedoring experience variety of different types of cargo, better lashing skills than other competitors.





#### STEVEDORING ACTIVITIES









#### STEVEDORING TRUCKERS













#### **EXPORT & IMPORT OF UNION CARGO PROJECT**

















#### IMPORT/EXPORT EXCAVATORS

























#### IMPORT/EXPORT EXCAVATORS













## Stevedoring 500 Tons Crane Truck









#### RORO TRANSPORT VESSEL - CSC TAI HAI





### CYGNUS LEADER (NYK LINES)





#### RORO TRANSPORT VESSEL – LIGULAO





#### RORO TRANSPORT VESSEL – GLOVIS CENTURY





#### RORO TRANSPORT VESSEL – FORTUNE TRADE 1











#### STEVEDORING IMPORTED BUS





#### STEVEDORING IMPORTED CAR









# **Convenient Location**

- Lotus Port is the first port toward the East
  Sea and not to be relocated according to government's latest master-plan.
- Located at downstream of Phu My bridge, and is the hub-port for the cargo circulation from Ho Chi Minh City to the other provinces from South-North, The South-East and South-West in Vietnam.





# **Convenient Location**

- NO DETOUR for transportation vehicles in and out of port.
  - ☑ Connect route onto Phu My bridge toward Cat Lai Port & North provinces.
  - => TIME & COST EFFIENCY due to no detour route required.





# Infrastructure - Facilities - Equipment







#### **STORGAGE**

- 60.000 Sqm of Gen