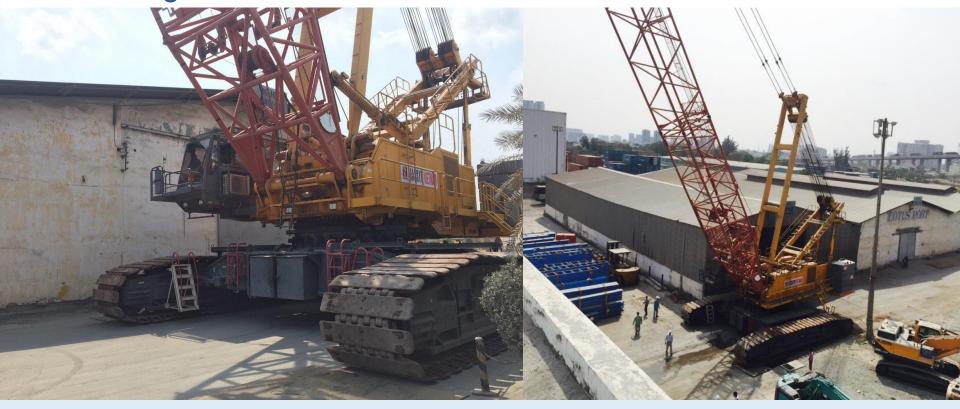

OMPANY







#### Prominent in Vehicle Stevedore

- Vehicles are also the main cargo of Lotus Port besides steel and equipment
- With specialized equipment and facilities, Cargo are guaranteed to be handled safely, quickly and efficiently.







- Besides, Lotus Port's experienced staffs always have a sense of responsibility and cooperation to ensure the safety and effective in operation.
- The professional stevedoring experience variety of different types of cargo, better lashing skills than other competitors.





#### STEVEDORING ACTIVITIES









#### STEVEDORING TRUCKERS













#### **EXPORT & IMPORT OF UNION CARGO PROJECT**

















#### IMPORT/EXPORT EXCAVATORS

























#### IMPORT/EXPORT EXCAVATORS













## Stevedoring 500 Tons Crane Truck









#### RORO TRANSPORT VESSEL - CSC TAI HAI





### CYGNUS LEADER (NYK LINES)





#### RORO TRANSPORT VESSEL – LIGULAO





#### RORO TRANSPORT VESSEL – GLOVIS CENTURY





#### RORO TRANSPORT VESSEL – FORTUNE TRADE 1











#### STEVEDORING IMPORTED BUS





#### STEVEDORING IMPORTED CAR









# **Convenient Location**

- Lotus Port is the first port toward the East
  Sea and not to be relocated according to government's latest master-plan.
- Located at downstream of Phu My bridge, and is the hub-port for the cargo circulation from Ho Chi Minh City to the other provinces from South-North, The South-East and South-West in Vietnam.





# **Convenient Location**

- NO DETOUR for transportation vehicles in and out of port.
  - ☑ Connect route onto Phu My bridge toward Cat Lai P