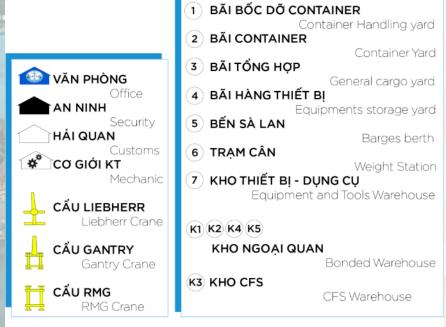

# Infrastructure - Facilities - Equipment

#### **STORGAGE**

- 60.000 Sqm of General cargo yard suitable for short-terms cargo.
- Convenient and Time efficient for cargo handling in and out.

- 10.000 Sqm of warehouses guarantee best storing conditions for cargo.
- Protect cargo from environmental effect and others harmful causes.