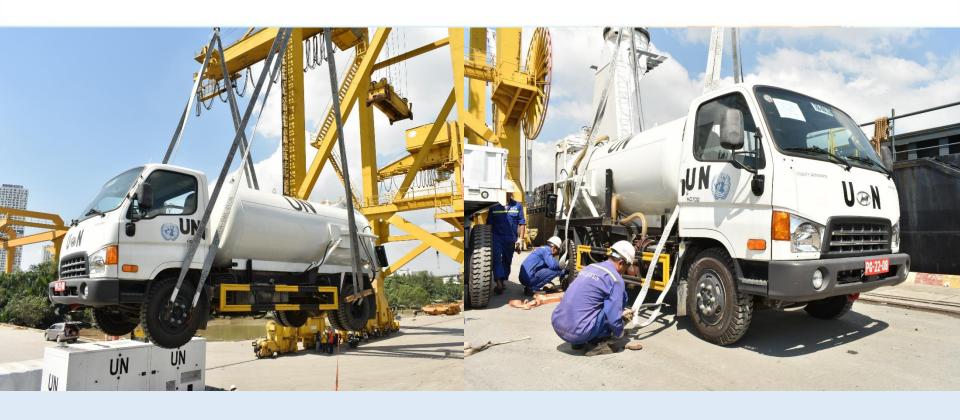

# LOTUS JOINT VENTURE COMPANY







#### Prominent in Vehicle Stevedore

- Vehicles are also the main cargo of Lotus Port besides steel and equipment
- With specialized equipment and facilities, Cargo are guaranteed to be handled safely, quickly and efficiently.







- Besides, Lotus Port's experienced staffs always have a sense of responsibility and cooperation to ensure the safety and effective in operation.
- The professional stevedoring experience variety of different types of cargo, better lashing skills than other competitors.





#### STEVEDORING ACTIVITIES









#### STEVEDORING TRUCKERS













#### **EXPORT & IMPORT OF UNION CARGO PROJECT**

















#### IMPORT/EXPORT EXCAVATORS

























#### IMPORT/EXPORT EXCAVATORS













## Stevedoring 500 Tons Crane Truck









#### RORO TRANSPORT VESSEL - CSC TAI HAI





### CYGNUS LEADER (NYK LINES)





#### RORO TRANSPORT VESSEL – LIGULAO





#### RORO TRANSPORT VESSEL – GLOVIS CENTURY





#### RORO TRANSPORT VESSEL – FORTUNE TRADE 1











#### STEVEDORING IMPORTED BUS





#### STEVEDORING IMPORTED CAR









# **Convenient Location**

- Lotus Port is the first port toward the East
  Sea and not to be relocated according to government's latest master-plan.
- Located at downstream of Phu My bridge, and is the hub-port for the cargo circulation from Ho Chi Minh City to the other provinces from South-North, The South-East and South-West in Vietn