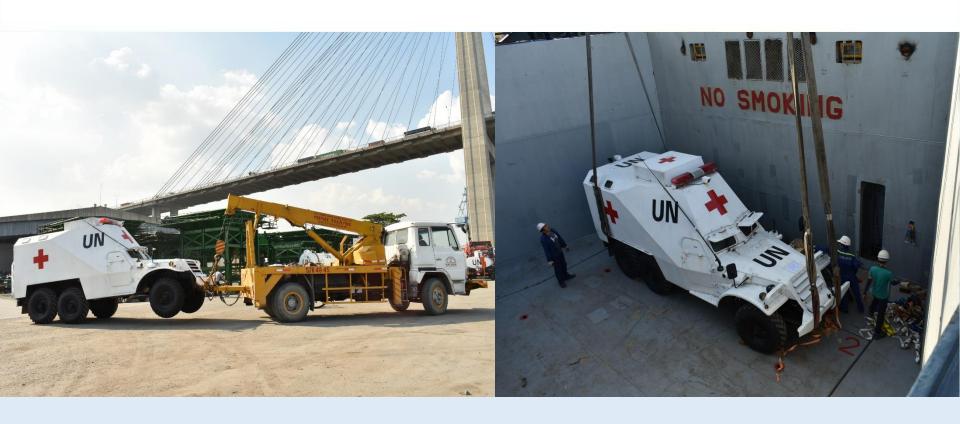

# LOTUS JOINT VENTURE COMPANY







#### Prominent in Vehicle Stevedore

- Vehicles are also the main cargo of Lotus Port besides steel and equipment
- With specialized equipment and facilities, Cargo are guaranteed to be handled safely, quickly and efficiently.







- Besides, Lotus Port's experienced staffs always have a sense of responsibility and cooperation to ensure the safety and effective in operation.
- The professional stevedoring experience variety of different types of cargo, better lashing skills than other competitors.





#### STEVEDORING ACTIVITIES









#### STEVEDORING TRUCKERS













#### **EXPORT & IMPORT OF UNION CARGO PROJECT**

















#### IMPORT/EXPORT EXCAVATORS

























#### IMPORT/EXPORT EXCAVATORS













## Stevedoring 500 Tons Crane Truck









#### RORO TRANSPORT VESSEL - CSC TAI HAI





### CYGNUS LEADER (NYK LINES)





#### RORO TRANSPORT VESSEL – LIGULAO





#### RORO TRANSPORT VESSEL – GLOVIS CENTURY





#### RORO TRANSPORT VESSEL – FORTUNE TRADE 1











#### STEVEDORING IMPORTED BUS





#### STEVEDORING IMPORTED CAR









# **Convenient Location**

- Lotus Port is the first port toward the East
  Sea and not to be relocated according to government's latest master-plan.
- Located at downstream of Phu My bridge, and is the hub-port for the cargo circulation from Ho Chi Minh City to the other provinces from South-North, The South-East and South-West in Vietnam.