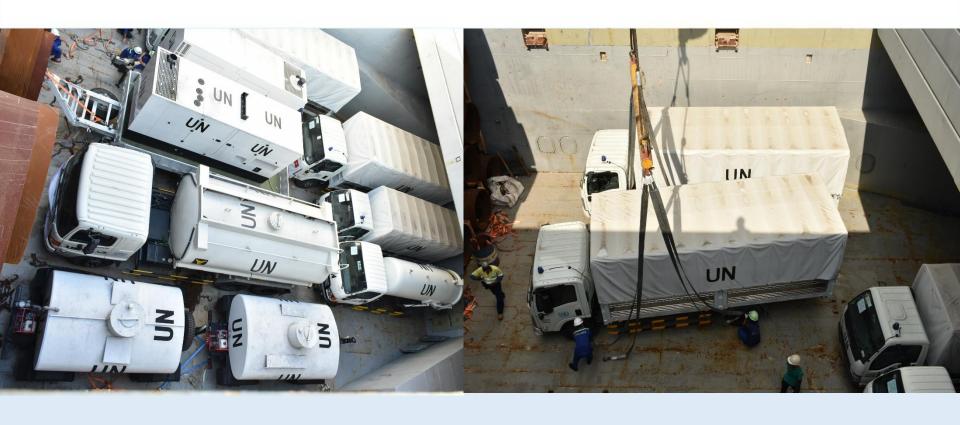

# LOTUS JOINT VENTURE COMPANY







#### Prominent in Vehicle Stevedore

- Vehicles are also the main cargo of Lotus Port besides steel and equipment
- With specialized equipment and facilities, Cargo are guaranteed to be handled safely, quickly and efficiently.







- Besides, Lotus Port's experienced staffs always have a sense of responsibility and cooperation to ensure the safety and effective in operation.
- The professional stevedoring experience variety of different types of cargo, better lashing skills than other competitors.





#### STEVEDORING ACTIVITIES









#### STEVEDORING TRUCKERS













#### **EXPORT & IMPORT OF UNION CARGO PROJECT**

















#### IMPORT/EXPORT EXCAVATORS

























#### IMPORT/EXPORT EXCAVATORS













## Stevedoring 500 Tons Crane Truck









#### RORO TRANSPORT VESSEL - CSC TAI HAI





### CYGNUS LEADER (NYK LINES)





#### RORO TRANSPORT VESSEL – LIGULAO





#### RORO TRANSPORT VESSEL – GLOVIS CENTURY





#### RORO TRANSPORT VESSEL – FORTUNE TRADE 1











#### STEVEDORING IMPORTED BUS





#### STEVEDORING IMPORTED CAR









# **Convenient Location**

- Lotus Port is the first port toward the East
  Sea and not to be relocated according to government's latest master-plan.
- Located at downstream of Phu My bridge, and is the hub-port for the cargo circulation from Ho Chi Minh City to the other provinces from South-North, The South-East and South-West in Vietnam.





# **Convenient Location**

- NO DETOUR for transportation