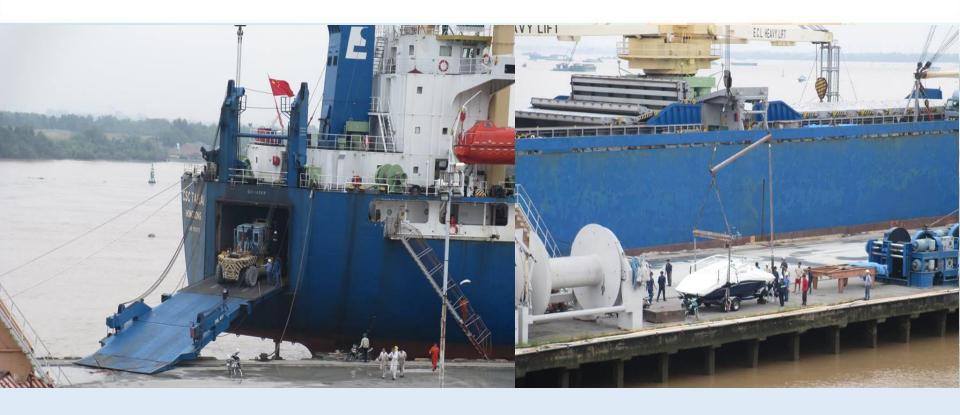

- Vehicles are also the main cargo of Lotus Port besides steel and equipment
- With specialized equipment and facilities, Cargo are guaranteed to be handled safely, quickly and efficiently.







- Besides, Lotus Port's experienced staffs always have a sense of responsibility and cooperation to ensure the safety and effective in operation.
- The professional stevedoring experience variety of different types of cargo, better lashing skills than other competitors.





#### STEVEDORING ACTIVITIES









#### STEVEDORING TRUCKERS













#### **EXPORT & IMPORT OF UNION CARGO PROJECT**

















#### IMPORT/EXPORT EXCAVATORS

























#### IMPORT/EXPORT EXCAVATORS













## Stevedoring 500 Tons Crane Truck









#### RORO TRANSPORT VESSEL - CSC TAI HAI





### CYGNUS LEADER (NYK LINES)





#### RORO TRANSPORT VESSEL – LIGULAO





#### RORO TRANSPORT VESSEL – GLOVIS CENTURY





#### RORO TRANSPORT VESSEL – FORTUNE TRADE 1











#### STEVEDORING IMPORTED BUS





#### STEVEDORING IMPORTED CAR









# **Convenient Location**

- Lotus Port is the first port toward the East
  Sea and not to be relocated according to government's latest master-plan.
- Located at downstream of Phu My bridge, and is the hub-port for the cargo circulation from Ho Chi Minh City to the other provinces from South-North, The South-East and South-West in Vietnam.





# **Convenient Location**

- NO DETOUR for transportation vehicles in and out of port.
  - ☑ Connect route onto Phu My bridge toward Cat Lai Port & North provinces.
  - => TIME & COST EFFIENCY