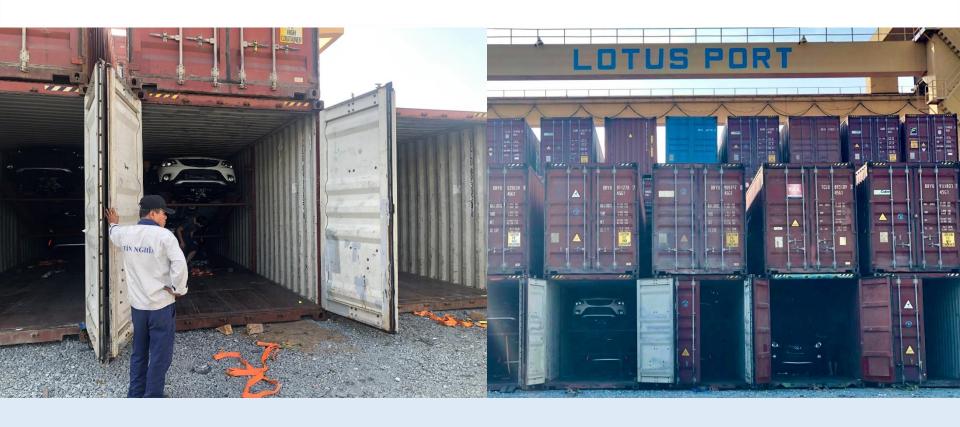

#### Prominent in Vehicle Stevedore

- Vehicles are also the main cargo of Lotus Port besides steel and equipment
- With specialized equipment and facilities, Cargo are guaranteed to be handled safely, quickly and efficiently.

- Besides, Lotus Port's experienced staffs always have a sense of responsibility and cooperation to ensure the safety and effective in operation.
- The professional stevedoring experience variety of different types of cargo, better lashing skills than other competitors.