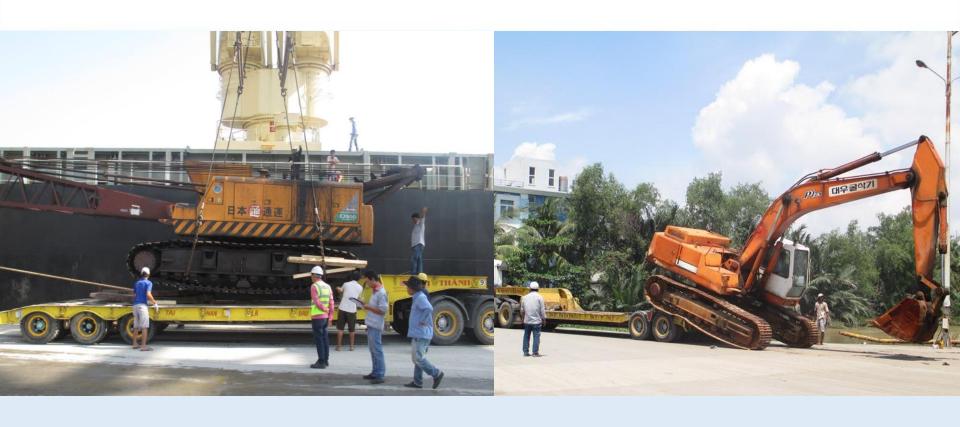

# LOTUS JOINT VENTURE COMPANY







#### Prominent in Vehicle Stevedore

- Vehicles are also the main cargo of Lotus Port besides steel and equipment
- With specialized equipment and facilities, Cargo are guaranteed to be handled safely, quickly and efficiently.







- Besides, Lotus Port's experienced staffs always have a sense of responsibility and cooperation to ensure the safety and effective in operation.
- The professional stevedoring experience variety of different types of cargo, better lashing skills than other competitors.





#### STEVEDORING ACTIVITIES









#### STEVEDORING TRUCKERS













#### **EXPORT & IMPORT OF UNION CARGO PROJECT**

















#### IMPORT/EXPORT EXCAVATORS

























#### IMPORT/EXPORT EXCAVATORS













## Stevedoring 500 Tons Crane Truck









#### RORO TRANSPORT VESSEL - CSC TAI HAI





### CYGNUS LEADER (NYK LINES)





#### RORO TRANSPORT VESSEL – LIGULAO





#### RORO TRANSPORT VESSEL – GLOVIS CENTURY





#### RORO TRANSPORT VESSEL – FORTUNE TRADE 1











#### STEVEDORING IMPORTED BUS





#### STEVEDORING IMPORTED CAR









# **Convenient Location**

- Lotus Port is the first port toward the East
  Sea and not to be relocated according to government's latest master-plan.
- Located at downstream of Phu My bridge, and is the hub-port for the cargo circulation from Ho Chi Minh City to the other provinces from South-North, The South-East and South-West in Vietnam.





# **Convenient Location**

- NO DETOUR for transportation vehicles in and out of port.
  - ☑ Conn