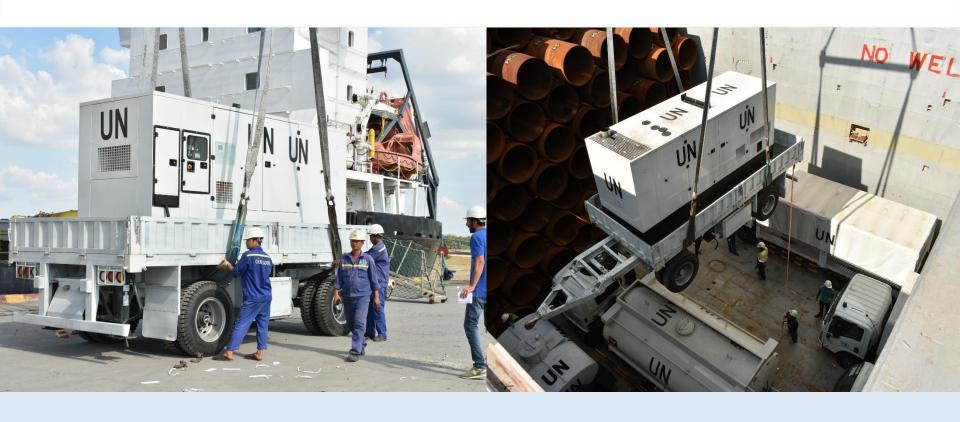

# LOTUS JOINT VENTURE COMPANY







#### Prominent in Vehicle Stevedore

- Vehicles are also the main cargo of Lotus Port besides steel and equipment
- With specialized equipment and facilities, Cargo are guaranteed to be handled safely, quickly and efficiently.







- Besides, Lotus Port's experienced staffs always have a sense of responsibility and cooperation to ensure the safety and effective in operation.
- The professional stevedoring experience variety of different types of cargo, better lashing skills than other competitors.





#### STEVEDORING ACTIVITIES









#### STEVEDORING TRUCKERS













#### **EXPORT & IMPORT OF UNION CARGO PROJECT**

















#### IMPORT/EXPORT EXCAVATORS

























#### IMPORT/EXPORT EXCAVATORS













## Stevedoring 500 Tons Crane Truck









#### RORO TRANSPORT VESSEL - CSC TAI HAI





### CYGNUS LEADER (NYK LINES)





#### RORO TRANSPORT VESSEL – LIGULAO





#### RORO TRANSPORT VESSEL – GLOVIS CENTURY





#### RORO TRANSPORT VESSEL – FORTUNE TRADE 1











#### STEVEDORING IMPORTED BUS





#### STEVEDORING IMPORTED CAR









# **Convenient Location**

- Lotus Port is the first port toward the East
  Sea and not to be relocated according to government's latest master-plan.
- Located at downstream of Phu My bridge, and is the hub-port for the cargo circulation from Ho Chi Minh City to the other provinces from South-North, The South-East and South-West in Vietnam.