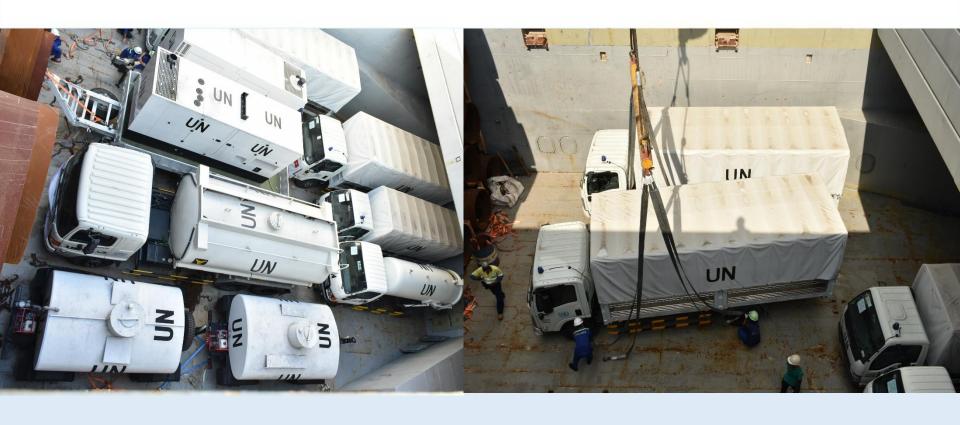

# LOTUS JOINT VENTURE COMPANY







#### Prominent in Vehicle Stevedore

- Vehicles are also the main cargo of Lotus Port besides steel and equipment
- With specialized equipment and facilities, Cargo are guaranteed to be handled safely, quickly and efficiently.







- Besides, Lotus Port's experienced staffs always have a sense of responsibility and cooperation to ensure the safety and effective in operation.
- The professional stevedoring experience variety of different types of cargo, better lashing skills than other competitors.





#### STEVEDORING ACTIVITIES









#### STEVEDORING TRUCKERS













#### **EXPORT & IMPORT OF UNION CARGO PROJECT**

















#### IMPORT/EXPORT EXCAVATORS

























#### IMPORT/EXPORT EXCAVATORS













## Stevedoring 500 Tons Crane Truck









#### RORO TRANSPORT VESSEL - CSC TAI HAI





### CYGNUS LEADER (NYK LINES)





#### RORO TRANSPORT VESSEL – LIGULAO





#### RORO TRANSPORT VESSEL – GLOVIS CENTURY





#### RORO TRANSPORT VESSEL – FORTUNE TRADE 1











#### STEVEDORING IMPORTED BUS





#### STEVEDORING IMPORTED CAR









# **Convenient Location**

- Lotus Port is the first port toward the East
  Sea and not to be relocated according to government's latest master-plan.
- Located at downstream of Phu My bridge, and is the hub-port for the cargo circulation from Ho Chi Minh City to the other provinces from South-North, The South-East and South-West in Vietnam.





# *