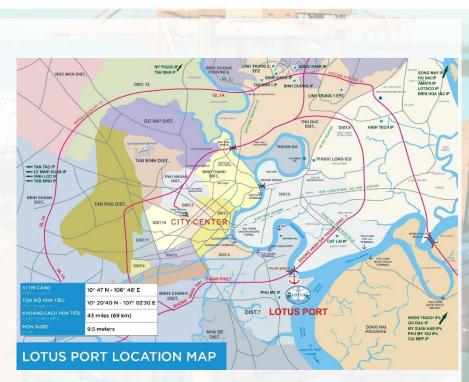

# **Convenient Location**

- Lotus Port is the first port toward the East
  Sea and not to be relocated according to government's latest master-plan.
- Located at downstream of Phu My bridge, and is the hub-port for the cargo circulation from Ho Chi Minh City to the other provinces from South-North, The South-East and South-West in Vietnam.

# **Convenient Location**

- NO DETOUR for transportation vehicles in and out of port.
  - ☑ Connect route onto Phu My bridge toward Cat Lai Port & North provinces.
  - => TIME & COST EFFIENCY due to no detour route required.