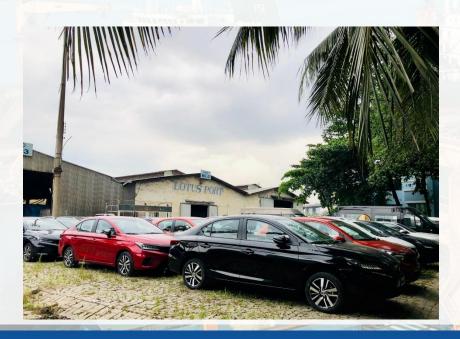

IMPORTED CAR









# **Convenient Location**

- Lotus Port is the first port toward the East
  Sea and not to be relocated according to government's latest master-plan.
- Located at downstream of Phu My bridge, and is the hub-port for the cargo circulation from Ho Chi Minh City to the other provinces from South-North, The South-East and South-West in Vietnam.





# **Convenient Location**

- NO DETOUR for transportation vehicles in and out of port.
  - ☑ Connect route onto Phu My bridge toward Cat Lai Port & North provinces.
  - => TIME & COST EFFIENCY due to no detour route required.





# Infrastructure - Facilities - Equipment







#### **STORGAGE**

- 60.000 Sqm of General cargo yard suitable for short-terms cargo.
- Convenient and Time efficient for cargo handling in and out.



















- 10.000 Sqm of warehouses guarantee best storing conditions for cargo.
- Protect cargo from environmental effect and others harmful causes.







#### **LIEBHERR CRANE- QTY: 2 PCS**

- Specialized for handling steel and equipment.
  - Lifting capacity 40 tons. Outreach 30m.
  - Operate by experienced operator.
  - Can dual cranes to handle cargo up to 70 tons









#### **SPECIALIZED EQUIPMENT**

- Specialized sling/ steel cable to handle steel/equipment/vehicle/other cargo.
- Spreader beam to dual cranes(up to 70 tons).





#### 24/7 Support

Supporting all customers needs at anytime with Lotus Port 24/7 Support.







#### **Contacts**

- LOTUS JOINT VENTURE COMPANY
- Add: 1A Nguyen Van Quy Street, Phu Thuan Ward, District 7, Hochiminh City
- Tel: (+84) 2838.730.