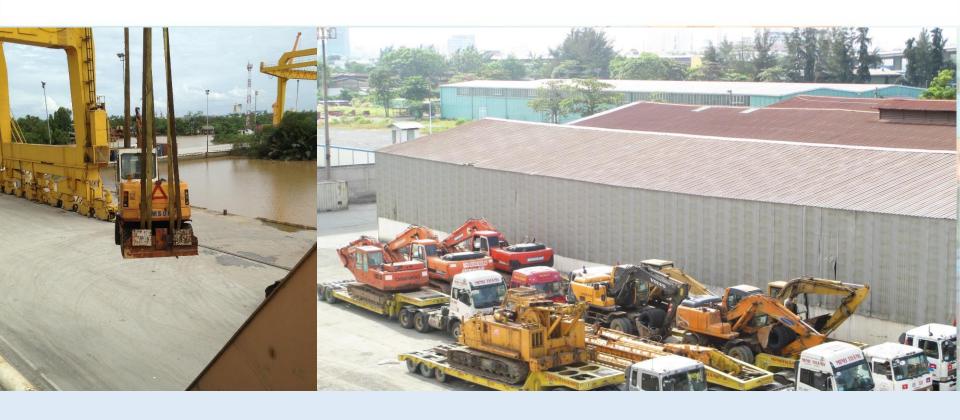

# LOTUS JOINT VENTURE COMPANY







#### Prominent in Vehicle Stevedore

- Vehicles are also the main cargo of Lotus Port besides steel and equipment
- With specialized equipment and facilities, Cargo are guaranteed to be handled safely, quickly and efficiently.







- Besides, Lotus Port's experienced staffs always have a sense of responsibility and cooperation to ensure the safety and effective in operation.
- The professional stevedoring experience variety of different types of cargo, better lashing skills than other competitors.





#### STEVEDORING ACTIVITIES









#### STEVEDORING TRUCKERS













#### **EXPORT & IMPORT OF UNION CARGO PROJECT**

















#### IMPORT/EXPORT EXCAVATORS

























#### IMPORT/EXPORT EXCAVATORS













## Stevedoring 500 Tons Crane Truck









#### RORO TRANSPORT VESSEL - CSC TAI HAI





### CYGNUS LEADER (NYK LINES)





#### RORO TRANSPORT VESSEL – LIGULAO





#### RORO TRANSPORT VESSEL – GLOVIS CENTURY





#### RORO TRANSPORT VESSEL – FORTUNE TRADE 1











#### STEVEDORING IMPORTED BUS





#### STEVEDORING IMPORTED CAR









# **Convenient Location**

- Lotus Port is the first port toward the East
  Sea and not to be relocated according to government's latest master-plan.
- Located at downstream of Phu My bridge, and is the hub-port for the cargo circulation from Ho Chi Minh City to the other provinces from South-North, The South-East and South-West in Vietnam.





# **Convenient Location**

- NO DETOUR for tra