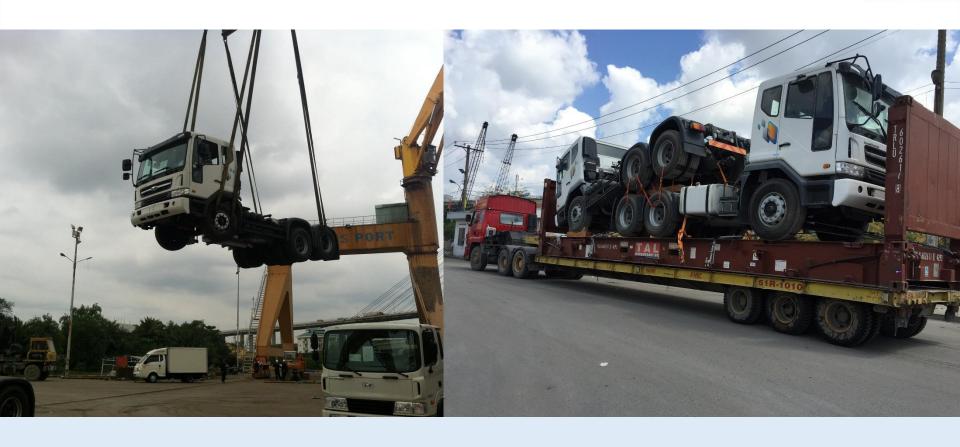

# LOTUS JOINT VENTURE COMPANY







#### Prominent in Vehicle Stevedore

- Vehicles are also the main cargo of Lotus Port besides steel and equipment
- With specialized equipment and facilities, Cargo are guaranteed to be handled safely, quickly and efficiently.







- Besides, Lotus Port's experienced staffs always have a sense of responsibility and cooperation to ensure the safety and effective in operation.
- The professional stevedoring experience variety of different types of cargo, better lashing skills than other competitors.





#### STEVEDORING ACTIVITIES









#### STEVEDORING TRUCKERS













#### **EXPORT & IMPORT OF UNION CARGO PROJECT**

















#### IMPORT/EXPORT EXCAVATORS

























#### IMPORT/EXPORT EXCAVATORS













## Stevedoring 500 Tons Crane Truck









#### RORO TRANSPORT VESSEL - CSC TAI HAI





### CYGNUS LEADER (NYK LINES)





#### RORO TRANSPORT VESSEL – LIGULAO





#### RORO TRANSPORT VESSEL – GLOVIS CENTURY





#### RORO TRANSPORT VESSEL – FORTUNE TRADE 1











#### STEVEDORING IMPORTED BUS





#### STEVEDORING IMPORTED CAR









# **Convenient Location**

- Lotus Port is the first port toward the East
  Sea and not to be relocated according to government's latest master-plan.
- Located at downstream of Phu My bridge, and is the hub-port for the cargo circulation from Ho Chi Minh City to the other provinces fro