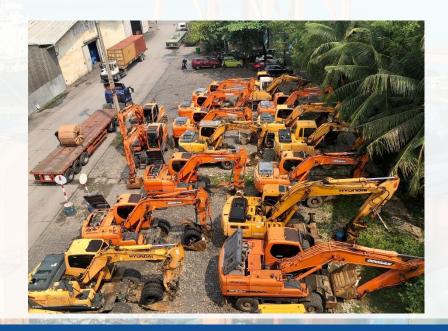

PORTED CAR









# **Convenient Location**

- Lotus Port is the first port toward the East
  Sea and not to be relocated according to government's latest master-plan.
- Located at downstream of Phu My bridge, and is the hub-port for the cargo circulation from Ho Chi Minh City to the other provinces from South-North, The South-East and South-West in Vietnam.





# **Convenient Location**

- NO DETOUR for transportation vehicles in and out of port.
  - ☑ Connect route onto Phu My bridge toward Cat Lai Port & North provinces.
  - => TIME & COST EFFIENCY due to no detour route required.





# Infrastructure - Facilities - Equipment







#### **STORGAGE**

- 60.000 Sqm of General cargo yard suitable for short-terms cargo.
- Convenient and Time efficient for cargo handling in and out.



















- 10.000 Sqm of warehouses guarantee best storing conditions for cargo.
- Protect cargo from environmental effect and others harmful causes.







#### **LIEBHERR CRANE- QTY: 2 PCS**

- Specialized for handling steel and equipment.
  - Lifting capacity 40 tons. Outreach 30m.
  - Operate by experienced operator.
  - Can dual cranes to handle cargo up to 70 tons









#### **SPECIALIZED EQUIPMENT**

- Specialized sling/ steel cable to handle steel/equipment/vehicle/other cargo.
- Spreader beam to dual cranes(up to 70 tons).





#### 24/7 Support

Supporting all customers needs at anytime with Lotus Port 24/7 Support.







#### **Contacts**

- LOTUS JOINT VENTURE COMPANY
- Add: 1A Nguyen Van Quy Street, Phu Thuan Ward, District 7, Hochiminh City
- Tel: (+84) 2838.730.14