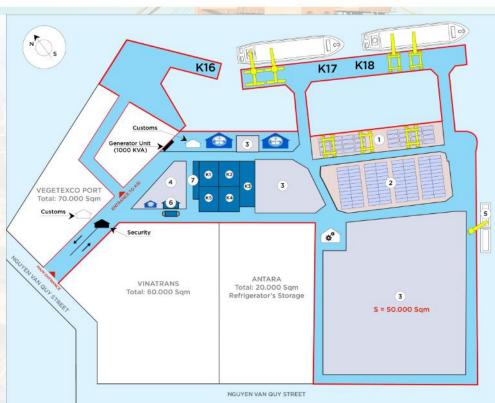

# Infrastructure - Facilities - Equipment

#### **STORGAGE**

- 60.000 Sqm of General cargo yard suitable for short-terms cargo.
- Convenient and Time efficient for cargo handling in and out.

- 10.000 Sqm of warehouses guarantee best storing conditions for cargo.
- Protect cargo from environmental effect and others harmful causes.