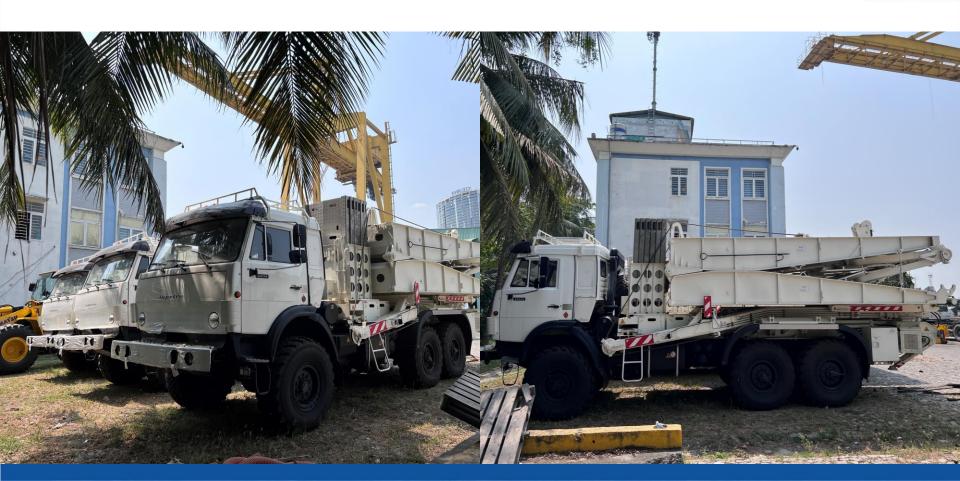

ED CAR









# **Convenient Location**

- Lotus Port is the first port toward the East
  Sea and not to be relocated according to government's latest master-plan.
- Located at downstream of Phu My bridge, and is the hub-port for the cargo circulation from Ho Chi Minh City to the other provinces from South-North, The South-East and South-West in Vietnam.





# **Convenient Location**

- NO DETOUR for transportation vehicles in and out of port.
  - ☑ Connect route onto Phu My bridge toward Cat Lai Port & North provinces.
  - => TIME & COST EFFIENCY due to no detour route required.





# Infrastructure - Facilities - Equipment







#### **STORGAGE**

- 60.000 Sqm of General cargo yard suitable for short-terms cargo.
- Convenient and Time efficient for cargo handling in and out.



















- 10.000 Sqm of warehouses guarantee best storing conditions for cargo.
- Protect cargo from environmental effect and others harmful causes.







#### **LIEBHERR CRANE- QTY: 2 PCS**

- Specialized for handling steel and equipment.
  - Lifting capacity 40 tons. Outreach 30m.
  - Operate by experienced operator.
  - Can dual cranes to handle cargo up to 70 tons









#### **SPECIALIZED EQUIPMENT**

- Specialized sling/ steel cable to handle steel/equipment/vehicle/other cargo.
- Spreader beam to dual cranes(up to 70 tons).





#### 24/7 Support

Supporting all customers needs at anytime with Lotus Port 24/7 Support.







#### **Contacts**

- LOTUS JOINT VENTURE COMPANY
- Add: 1A Nguyen Van Quy Street, Phu Thuan Ward, District 7, Hochiminh City
- Tel: (+84) 2838.730.146 /