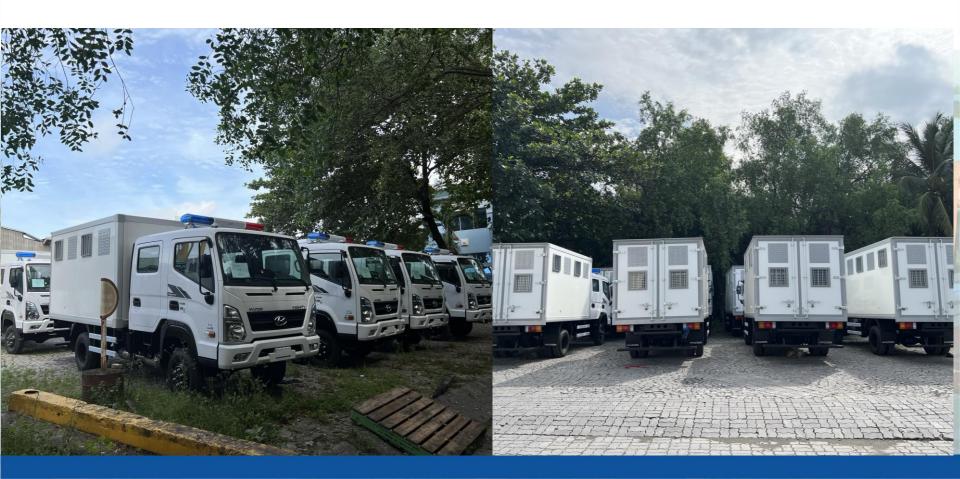

# **Convenient Location**

- Lotus Port is the first port toward the East
  Sea and not to be relocated according to government's latest master-plan.
- Located at downstream of Phu My bridge, and is the hub-port for the cargo circulation from Ho Chi Minh City to the other provinces from South-North, The South-East and South-West in Vietnam.





# **Convenient Location**

- NO DETOUR for transportation vehicles in and out of port.
  - ☑ Connect route onto Phu My bridge toward Cat Lai Port & North provinces.
  - => TIME & COST EFFIENCY due to no detour route required.





# Infrastructure - Facilities - Equipment







#### **STORGAGE**

- 60.000 Sqm of General cargo yard suitable for short-terms cargo.
- Convenient and Time efficient for cargo handling in and out.



















- 10.000 Sqm of warehouses guarantee best storing conditions for cargo.
- Protect cargo from environmental effect and others harmful causes.







#### **LIEBHERR CRANE- QTY: 2 PCS**

- Specialized for handling steel and equipment.
  - Lifting capacity 40 tons. Outreach 30m.
  - Operate by experienced operator.
  - Can dual cranes to handle cargo up to 70 tons









#### **SPECIALIZED EQUIPMENT**

- Specialized sling/ steel cable to handle steel/equipment/vehicle/other cargo.
- Spreader beam to dual cranes(up to 70 tons).





#### 24/7 Support

Supporting all customers needs at anytime with Lotus Port 24/7 Support.







#### **Contacts**

- LOTUS JOINT VENTURE COMPANY
- Add: 1A Nguyen Van Quy Street, Phu Thuan Ward, District 7, Hochiminh City
- Tel: (+84) 2838.730.146 / 2838.730