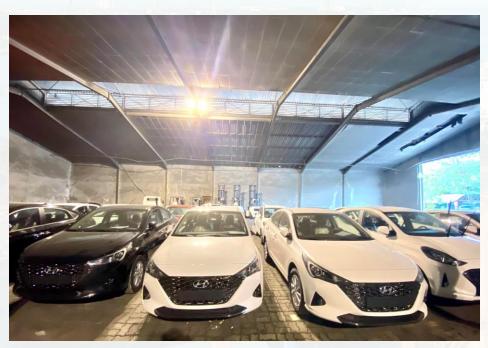

aster-plan.
- Located at downstream of Phu My bridge, and is the hub-port for the cargo circulation from Ho Chi Minh City to the other provinces from South-North, The South-East and South-West in Vietnam.





# **Convenient Location**

- NO DETOUR for transportation vehicles in and out of port.
  - ☑ Connect route onto Phu My bridge toward Cat Lai Port & North provinces.
  - => TIME & COST EFFIENCY due to no detour route required.





# Infrastructure - Facilities - Equipment







#### **STORGAGE**

- 60.000 Sqm of General cargo yard suitable for short-terms cargo.
- Convenient and Time efficient for cargo handling in and out.



















- 10.000 Sqm of warehouses guarantee best storing conditions for cargo.
- Protect cargo from environmental effect and others harmful causes.







#### **LIEBHERR CRANE- QTY: 2 PCS**

- Specialized for handling steel and equipment.
  - Lifting capacity 40 tons. Outreach 30m.
  - Operate by experienced operator.
  - Can dual cranes to handle cargo up to 70 tons









#### **SPECIALIZED EQUIPMENT**

- Specialized sling/ steel cable to handle steel/equipment/vehicle/other cargo.
- Spreader beam to dual cranes(up to 70 tons).





#### 24/7 Support

Supporting all customers needs at anytime with Lotus Port 24/7 Support.







#### **Contacts**

- LOTUS JOINT VENTURE COMPANY
- Add: 1A Nguyen Van Quy Street, Phu Thuan Ward, District 7, Hochiminh City
- Tel: (+84) 2838.730.146 / 2838.730.148 / 2838.730.334
- Fax: (+84) 2838.730.145 / 2838.730.147
- Email: info@lotusport.com
- Website : www.lotusport.com



**ALWAYS FOR CUSTOMERS'