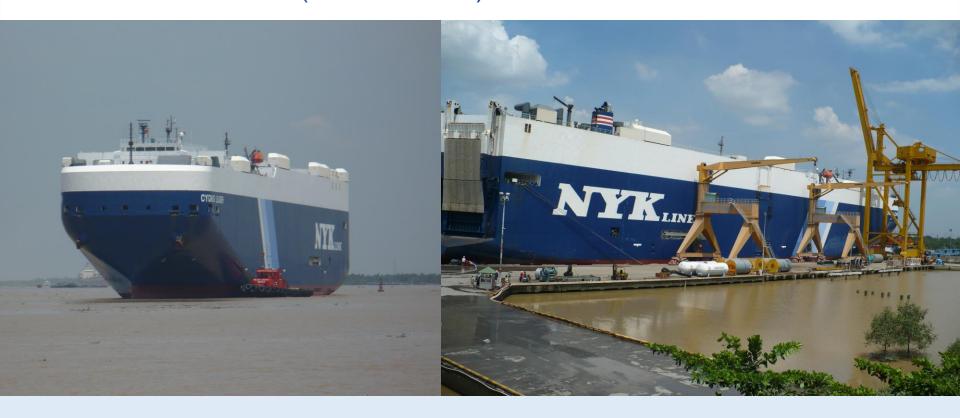

of Lotus Port besides steel and equipment
- With specialized equipment and facilities, Cargo are guaranteed to be handled safely, quickly and efficiently.







- Besides, Lotus Port's experienced staffs always have a sense of responsibility and cooperation to ensure the safety and effective in operation.
- The professional stevedoring experience variety of different types of cargo, better lashing skills than other competitors.





#### STEVEDORING ACTIVITIES









#### STEVEDORING TRUCKERS













#### **EXPORT & IMPORT OF UNION CARGO PROJECT**

















#### IMPORT/EXPORT EXCAVATORS

























#### IMPORT/EXPORT EXCAVATORS













## Stevedoring 500 Tons Crane Truck









#### RORO TRANSPORT VESSEL - CSC TAI HAI





### CYGNUS LEADER (NYK LINES)





#### RORO TRANSPORT VESSEL – LIGULAO





#### RORO TRANSPORT VESSEL – GLOVIS CENTURY





#### RORO TRANSPORT VESSEL – FORTUNE TRADE 1











#### STEVEDORING IMPORTED BUS





#### STEVEDORING IMPORTED CAR









# **Convenient Location**

- Lotus Port is the first port toward the East
  Sea and not to be relocated according to government's latest master-plan.
- Located at downstream of Phu My bridge, and is the hub-port for the cargo circulation from Ho Chi Minh City to the other provinces from South-North, The South-East and South-West in Vietnam.





# **Convenient Location**

- NO DETOUR for transportation vehicles in and out of port.
  - ☑ Connect route onto Phu My bridge toward Cat Lai Port & North provinces.
  - => TIME & COST EFFIENCY due to no detour route required.