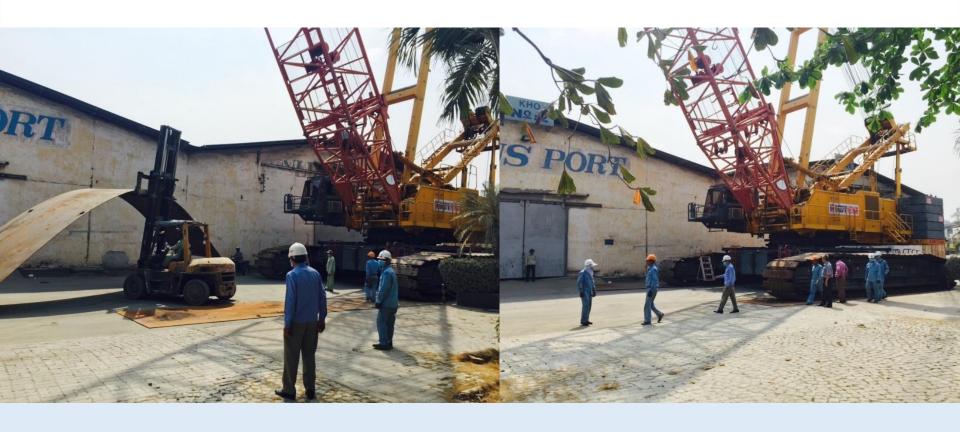

NY







#### Prominent in Vehicle Stevedore

- Vehicles are also the main cargo of Lotus Port besides steel and equipment
- With specialized equipment and facilities, Cargo are guaranteed to be handled safely, quickly and efficiently.







- Besides, Lotus Port's experienced staffs always have a sense of responsibility and cooperation to ensure the safety and effective in operation.
- The professional stevedoring experience variety of different types of cargo, better lashing skills than other competitors.





#### STEVEDORING ACTIVITIES









#### STEVEDORING TRUCKERS













#### **EXPORT & IMPORT OF UNION CARGO PROJECT**

















#### IMPORT/EXPORT EXCAVATORS

























#### IMPORT/EXPORT EXCAVATORS













## Stevedoring 500 Tons Crane Truck









#### RORO TRANSPORT VESSEL - CSC TAI HAI





### CYGNUS LEADER (NYK LINES)





#### RORO TRANSPORT VESSEL – LIGULAO





#### RORO TRANSPORT VESSEL – GLOVIS CENTURY





#### RORO TRANSPORT VESSEL – FORTUNE TRADE 1











#### STEVEDORING IMPORTED BUS





#### STEVEDORING IMPORTED CAR









# **Convenient Location**

- Lotus Port is the first port toward the East
  Sea and not to be relocated according to government's latest master-plan.
- Located at downstream of Phu My bridge, and is the hub-port for the cargo circulation from Ho Chi Minh City to the other provinces from South-North, The South-East and South-West in Vietnam.





# **Convenient Location**

- NO DETOUR for transportation vehicles in and out of port.
  - ☑ Connect route onto Phu My bridge toward Cat Lai Port