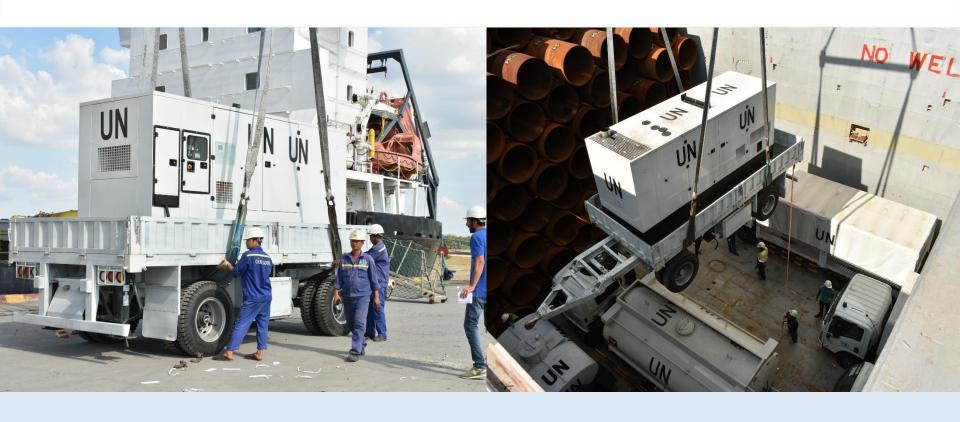

# LOTUS JOINT VENTURE COMPANY







#### Prominent in Vehicle Stevedore

- Vehicles are also the main cargo of Lotus Port besides steel and equipment
- With specialized equipment and facilities, Cargo are guaranteed to be handled safely, quickly and efficiently.







- Besides, Lotus Port's experienced staffs always have a sense of responsibility and cooperation to ensure the safety and effective in operation.
- The professional stevedoring experience variety of different types of cargo, better lashing skills than other competitors.





#### STEVEDORING ACTIVITIES









#### STEVEDORING TRUCKERS













#### **EXPORT & IMPORT OF UNION CARGO PROJECT**

















#### IMPORT/EXPORT EXCAVATORS

























#### IMPORT/EXPORT EXCAVATORS













## Stevedoring 500 Tons Crane Truck









#### RORO TRANSPORT VESSEL - CSC TAI HAI





### CYGNUS LEADER (NYK LINES)





#### RORO TRANSPORT VESSEL – LIGULAO





#### RORO TRANSPORT VESSEL – GLOVIS CENTURY





#### RORO TRANSPORT VESSEL – FORTUNE TRADE 1











#### STEVEDORING IMPORTED BUS





#### STEVEDORING IMPORTED CAR









# **Convenient Location**

- Lotus Port is the first port toward the East
  Sea and not to be relocated according to government's latest master-plan.
- Located at downstream of Phu My bridge, and is the hub-port for the cargo circulation from Ho Chi Minh City to the other provinces from South-North, The South-East and South-West in Vietnam.





# **Convenient Location**

- NO DETOUR for transportat