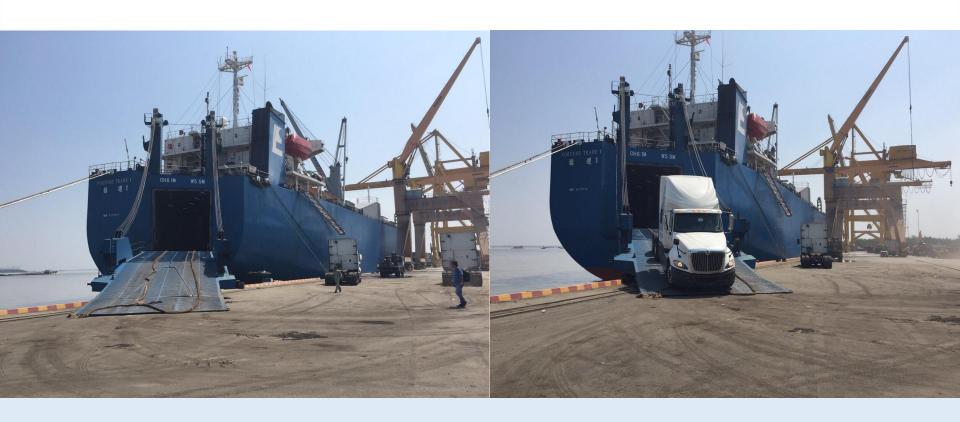

ficiently.







- Besides, Lotus Port's experienced staffs always have a sense of responsibility and cooperation to ensure the safety and effective in operation.
- The professional stevedoring experience variety of different types of cargo, better lashing skills than other competitors.





#### STEVEDORING ACTIVITIES









#### STEVEDORING TRUCKERS













#### **EXPORT & IMPORT OF UNION CARGO PROJECT**

















#### IMPORT/EXPORT EXCAVATORS

























#### IMPORT/EXPORT EXCAVATORS













## Stevedoring 500 Tons Crane Truck









#### RORO TRANSPORT VESSEL - CSC TAI HAI





### CYGNUS LEADER (NYK LINES)





#### RORO TRANSPORT VESSEL – LIGULAO





#### RORO TRANSPORT VESSEL – GLOVIS CENTURY





#### RORO TRANSPORT VESSEL – FORTUNE TRADE 1











#### STEVEDORING IMPORTED BUS





#### STEVEDORING IMPORTED CAR









# **Convenient Location**

- Lotus Port is the first port toward the East
  Sea and not to be relocated according to government's latest master-plan.
- Located at downstream of Phu My bridge, and is the hub-port for the cargo circulation from Ho Chi Minh City to the other provinces from South-North, The South-East and South-West in Vietnam.





# **Convenient Location**

- NO DETOUR for transportation vehicles in and out of port.
  - ☑ Connect route onto Phu My bridge toward Cat Lai Port & North provinces.
  - => TIME & COST EFFIENCY due to no detour route required.





# Infrastructure - Facilities - Equipment







#### **STORGAGE**

- 60.000 Sqm of General cargo yard suitable for short-terms cargo.
- Conv