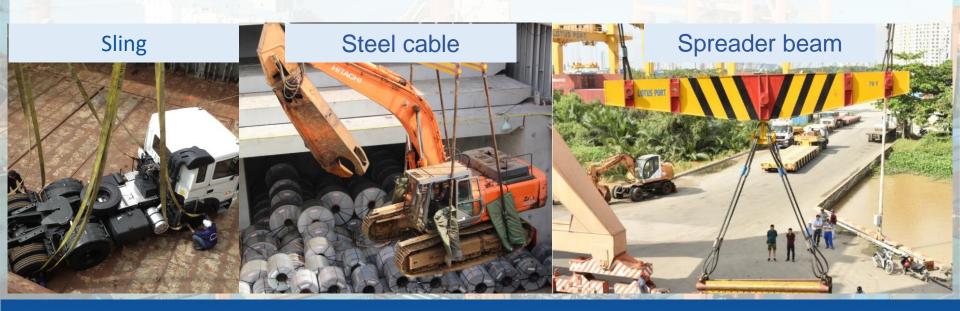

#### **SPECIALIZED EQUIPMENT**

- Specialized sling/ steel cable to handle steel/equipment/vehicle/other cargo.
- Spreader beam to dual cranes(up to 70 tons).