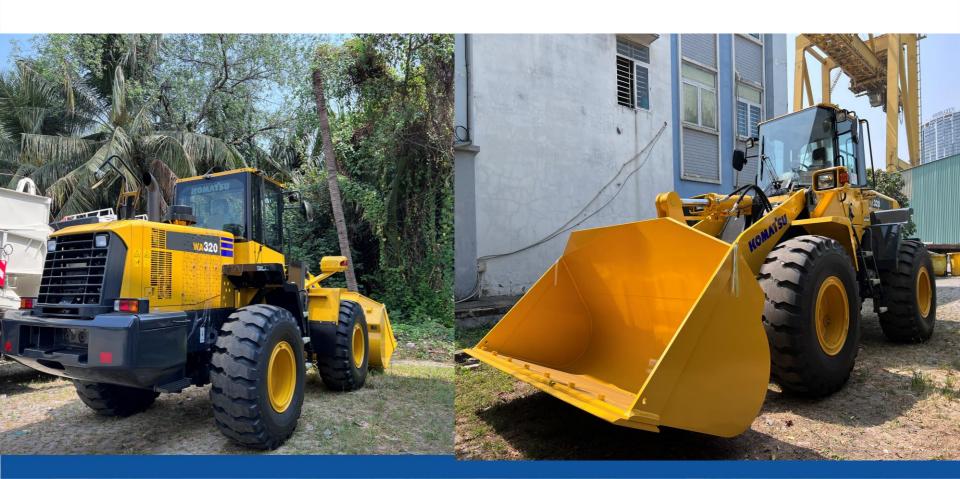

AR









# **Convenient Location**

- Lotus Port is the first port toward the East
  Sea and not to be relocated according to government's latest master-plan.
- Located at downstream of Phu My bridge, and is the hub-port for the cargo circulation from Ho Chi Minh City to the other provinces from South-North, The South-East and South-West in Vietnam.





# **Convenient Location**

- NO DETOUR for transportation vehicles in and out of port.
  - ☑ Connect route onto Phu My bridge toward Cat Lai Port & North provinces.
  - => TIME & COST EFFIENCY due to no detour route required.





# Infrastructure - Facilities - Equipment







#### **STORGAGE**

- 60.000 Sqm of General cargo yard suitable for short-terms cargo.
- Convenient and Time efficient for cargo handling in and out.



















- 10.000 Sqm of warehouses guarantee best storing conditions for cargo.
- Protect cargo from environmental effect and others harmful causes.







#### **LIEBHERR CRANE- QTY: 2 PCS**

- Specialized for handling steel and equipment.
  - Lifting capacity 40 tons. Outreach 30m.
  - Operate by experienced operator.
  - Can dual cranes to handle cargo up to 70 tons









#### **SPECIALIZED EQUIPMENT**

- Specialized sling/ steel cable to handle steel/equipment/vehicle/other cargo.
- Spreader beam to dual cranes(up to 70 tons).





#### 24/7 Support

Supporting all customers needs at anytime with Lotus Port 24/7 Support.







#### **Contacts**

- LOTUS JOINT VENTURE COMPANY
- Add: 1A Nguyen Van Quy Street, Phu Thuan Ward, District 7, Hochiminh City
- Tel: (+84) 2838.730.146 / 2838