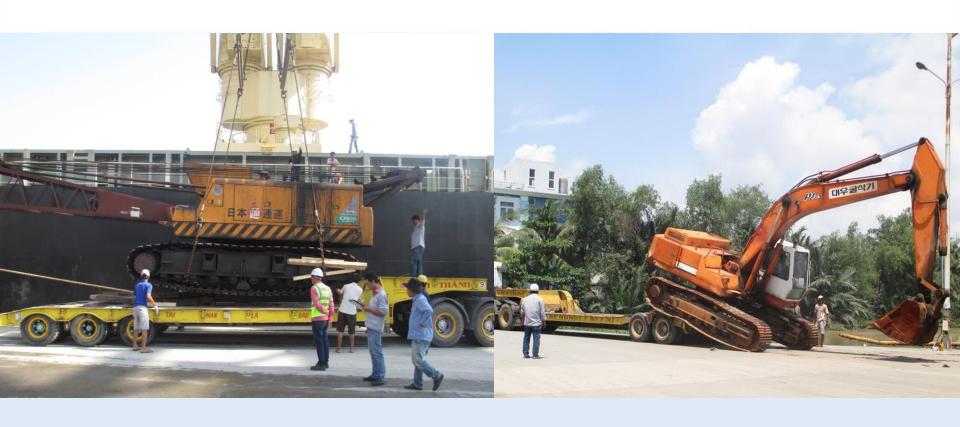

# LOTUS JOINT VENTURE COMPANY







#### Prominent in Vehicle Stevedore

- Vehicles are also the main cargo of Lotus Port besides steel and equipment
- With specialized equipment and facilities, Cargo are guaranteed to be handled safely, quickly and efficiently.







- Besides, Lotus Port's experienced staffs always have a sense of responsibility and cooperation to ensure the safety and effective in operation.
- The professional stevedoring experience variety of different types of cargo, better lashing skills than other competitors.





#### STEVEDORING ACTIVITIES









#### STEVEDORING TRUCKERS













#### **EXPORT & IMPORT OF UNION CARGO PROJECT**

















#### IMPORT/EXPORT EXCAVATORS

























#### IMPORT/EXPORT EXCAVATORS













## Stevedoring 500 Tons Crane Truck









#### RORO TRANSPORT VESSEL - CSC TAI HAI





### CYGNUS LEADER (NYK LINES)





#### RORO TRANSPORT VESSEL – LIGULAO





#### RORO TRANSPORT VESSEL – GLOVIS CENTURY





#### RORO TRANSPORT VESSEL – FORTUNE TRADE 1











#### STEVEDORING IMPORTED BUS





#### STEVEDORING IMPORTED CAR









# **Convenient Location**

- Lotus Port is the first port toward the East
  Sea and not to be relocated according to government's latest master-plan.
- Located at downstream of Phu My bridge, and is the hub-port for the cargo circulation from Ho Chi Minh City to the other provinces from South-North, The South-East and South-West in Vietnam.





# **Convenient Location**

- NO DETOUR for