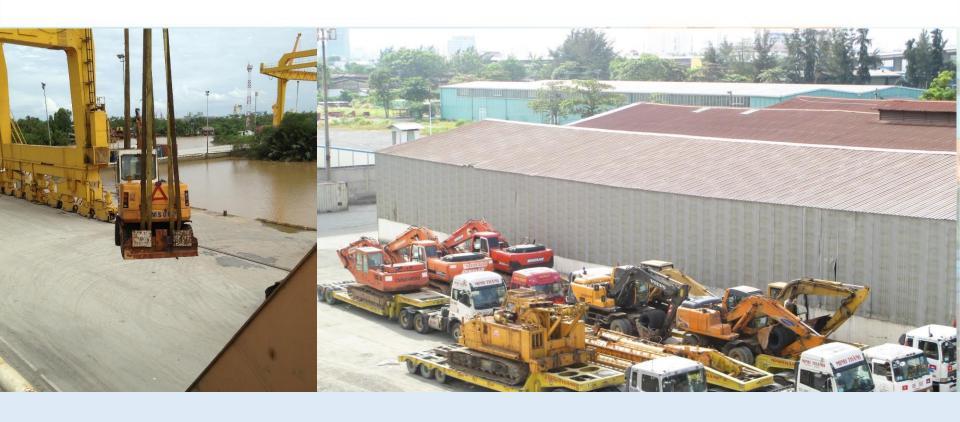

# LOTUS JOINT VENTURE COMPANY







#### Prominent in Vehicle Stevedore

- Vehicles are also the main cargo of Lotus Port besides steel and equipment
- With specialized equipment and facilities, Cargo are guaranteed to be handled safely, quickly and efficiently.







- Besides, Lotus Port's experienced staffs always have a sense of responsibility and cooperation to ensure the safety and effective in operation.
- The professional stevedoring experience variety of different types of cargo, better lashing skills than other competitors.





#### STEVEDORING ACTIVITIES









#### STEVEDORING TRUCKERS













#### **EXPORT & IMPORT OF UNION CARGO PROJECT**

















#### IMPORT/EXPORT EXCAVATORS

























#### IMPORT/EXPORT EXCAVATORS













## Stevedoring 500 Tons Crane Truck









#### RORO TRANSPORT VESSEL - CSC TAI HAI





### CYGNUS LEADER (NYK LINES)





#### RORO TRANSPORT VESSEL – LIGULAO





#### RORO TRANSPORT VESSEL – GLOVIS CENTURY





#### RORO TRANSPORT VESSEL – FORTUNE TRADE 1











#### STEVEDORING IMPORTED BUS





#### STEVEDORING IMPORTED CAR









# **Convenient Location**

- Lotus Port is the first port toward the East
  Sea and not to be relocated according to government's latest master-plan.
- Located at downstream of Phu My bridge, and is the hub-port for the cargo circulation from Ho Chi Minh City to the other provinces from South-North, The South-East and South-West in Vietnam.





# **Convenient Location**

- NO DETOUR for transportation vehicles in and out of port.
  - ☑ Connect