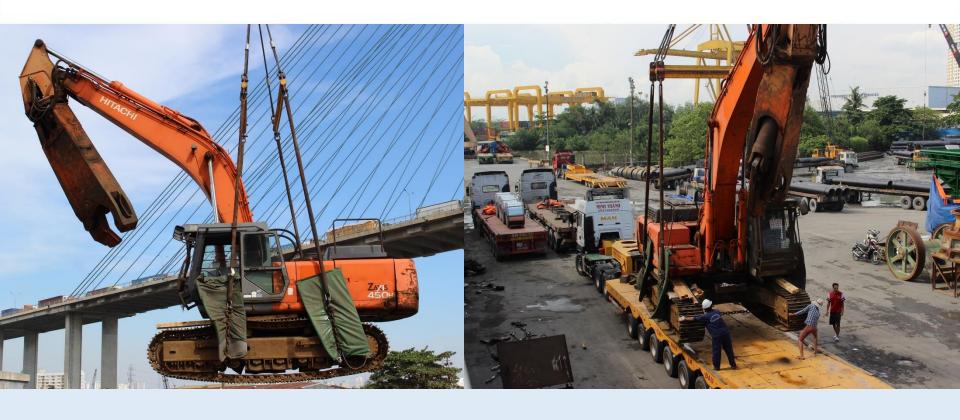

# LOTUS JOINT VENTURE COMPANY







#### Prominent in Vehicle Stevedore

- Vehicles are also the main cargo of Lotus Port besides steel and equipment
- With specialized equipment and facilities, Cargo are guaranteed to be handled safely, quickly and efficiently.







- Besides, Lotus Port's experienced staffs always have a sense of responsibility and cooperation to ensure the safety and effective in operation.
- The professional stevedoring experience variety of different types of cargo, better lashing skills than other competitors.





#### STEVEDORING ACTIVITIES









#### STEVEDORING TRUCKERS













#### **EXPORT & IMPORT OF UNION CARGO PROJECT**

















#### IMPORT/EXPORT EXCAVATORS

























#### IMPORT/EXPORT EXCAVATORS













## Stevedoring 500 Tons Crane Truck









#### RORO TRANSPORT VESSEL - CSC TAI HAI





### CYGNUS LEADER (NYK LINES)





#### RORO TRANSPORT VESSEL – LIGULAO





#### RORO TRANSPORT VESSEL – GLOVIS CENTURY





#### RORO TRANSPORT VESSEL – FORTUNE TRADE 1











#### STEVEDORING IMPORTED BUS





#### STEVEDORING IMPORTED CAR









# **Convenient Location**

- Lotus Port is the first port toward the East
  Sea and not to be relocated according to government's latest master-plan.
- Located at downstream of Phu My bridge, and is the hub-port for the cargo circulation from Ho Chi Minh City to the other provinces from South-North, The South-East and South-West in Vietnam.





# **Convenient Location**

- NO DETOUR