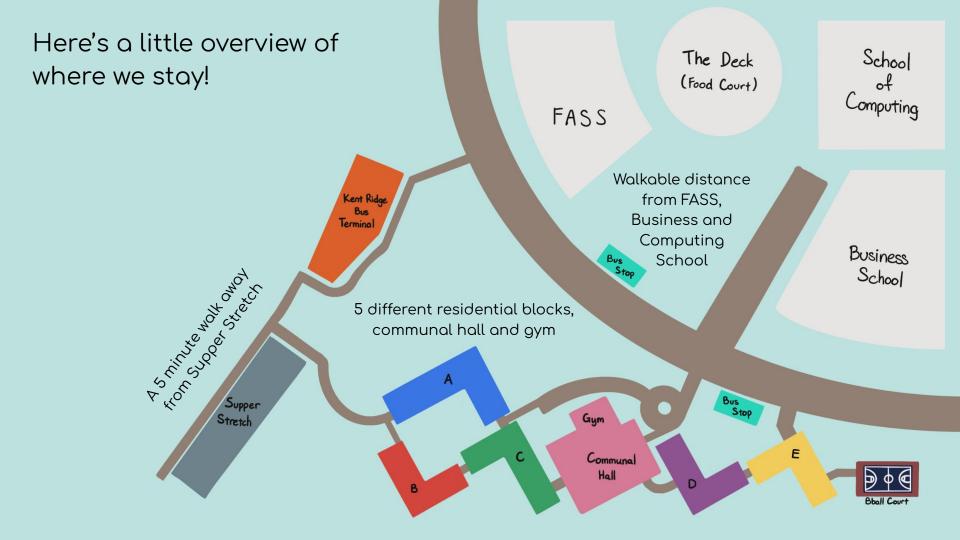

# Welcome to Temasek Hall!

#### Contents

Overview of TH Location Proximity of TH CCAs Events Single Room Double Room

Pg 3 Pg 4 Pg 5 Pg 6 Pg 10 Pg 11 Welcome to Temasek Hall! We are excited to share more about TH with you. TH is a holistic hostel that provides a home to NUS students, giving them a podium to excel in both sports and culture. TH provides its residents with a wide variety of co-curricular activities, ranging from sports to committees to culture. There is a place for everyone to shine and grow as a Temasekian.

TH is more than just a hostel, it has become a family for its residents and no one is left behind. Bonds forged here are not superficial but instead friends made here are lasting and even life-long.

"Some call it a hostel, we call it home."



## Culture

Dance Club Threshold Theatrette Dance Production VOX Acapella VOX Choir Cultural Projects Team Sports

Badminton 🔎 Basketball Floorball Football 👪 Handball 🤾 Netball Road Relay Sepak Takraw Softball 🚺 Squash Swimming 2 Table Tennis Tennis 🖇 Touch Rugby 🗭 Track & Field 🏃 Ultimate Frisbee Volleyball 🏐

## Committee

Outdoor Activities Committee Temasek Hall Engagement Camp Temasek Hall Orientation Camp THX Block Committee Sports Management Board <u>Hall Affairs</u> Board THenacity Flag Rag TH Beyond Borders THearts TGreen Bash Hall Promotion Board Marketing **Open House** Photography Video Product Unit Pro-Audio Temtech Web Committee

Our events throughout the year!

M Mc

# JUNE

TH Engagement Camp

## August National Day

Angel & Mortal

#### JULY RAG & FLAG

#### TH Orientat