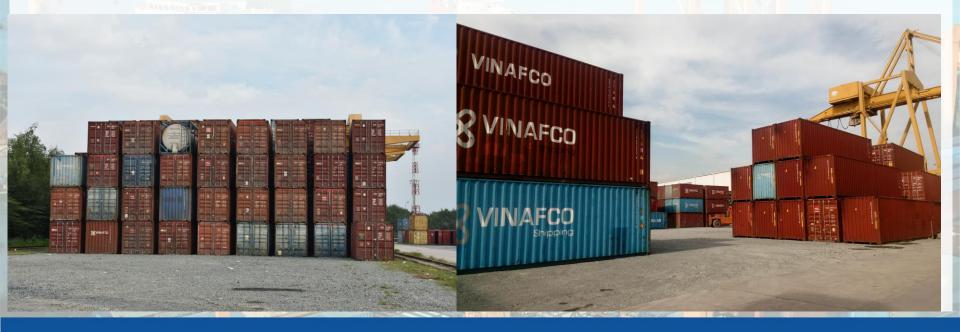

LOTUS PORT

TO

#### **ALWAYS FOR CUSTOMERS' INTERESTS**



#### Infrastructure - Facilities - Equipment

- Our wharves (K.17 & K.18) have a total of 300m length and have been designed to accommodate ship up to 60,000 DWT – Draft 10.5 meters.
- Additional 220m length wharf (K16) in partnership with Vegetexco port. Accommodate ship up to 20,000 DWT – Draft 9.0 meters.
- => Total length of Lotus' berth increased to **500m** and capable of receiving 04 oversea-ship.







#### Infrastructure - Facilities - Equipment

- Our infrastructure has 170.000 Sqm, including:
  - Container Yard
  - Storage
  - Warehouses

100.000Sqm60.000Sqm10.000Sqm









#### Storage

- 40.000 Sqm of General cargo yard suitable for short-terms cargo.
- Convenient and Time efficient for cargo handling in and out.





### Gantry Crane – Qty: 2 Pcs

- Specialized for handling containers.
  - Lifting capacity 40 tons. Outreach 33m.
  - Operate by experienced operator.









### RMG Crane – Qty: 3 Pcs

- Specialized for handling containers.
  - Lifting capacity 40 tons
  - Operate by experienced operator.



#### **Reach Stackers**

- Specialized for handling container.
  - Handling both 20ft & 40ft Container (up to 45 Tons).
  - Operate by experienced workers.







### **Trailers & Tractors**

- Specialized for handling containers.
  - Loading Capacity up to 35MT.
  - Operate by experienced workers.





#### K'LINE VESSEL









#### VINAFCO VESSEL









#### **CONTAINER HANDLING**



#### HANDLING











## 24/7 Support

Supporting all customers needs at anytime with Lotus Port 24/7 Su