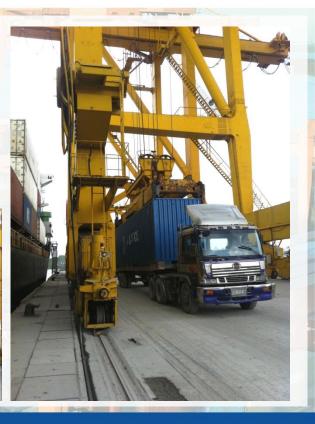

### Gantry Crane – Qty: 2 Pcs

- Specialized for handling containers.
  - Lifting capacity 40 tons. Outreach 33m.
  - Operate by experienced operator.

### RMG Crane – Qty: 3 Pcs

- Specialized for handling containers.
  - Lifting capacity 40 tons
  - Operate by experienced operator.