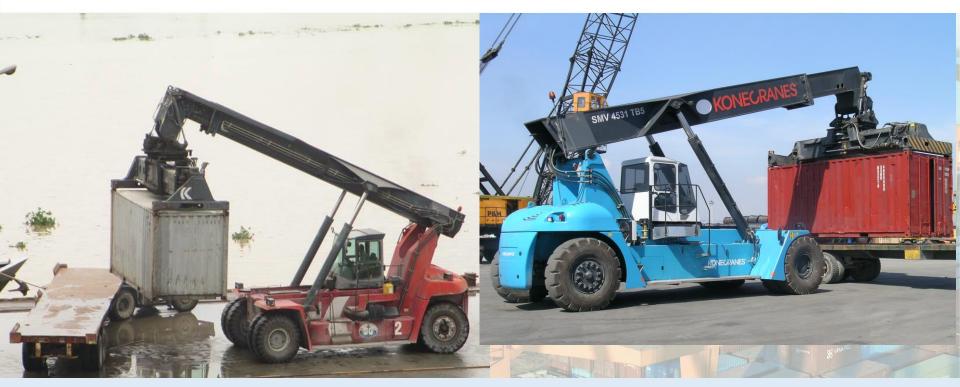

#### **Reach Stackers**

- Specialized for handling container.
  - Handling both 20ft & 40ft Container (up to 45 Tons).
  - Operate by experienced workers.