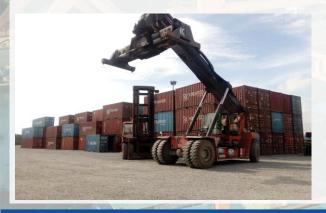

#### **Reach Stackers**

- Specialized for handling container.
  - Handling both 20ft & 40ft Container (up to 45 Tons).
  - Operate by experienced workers.