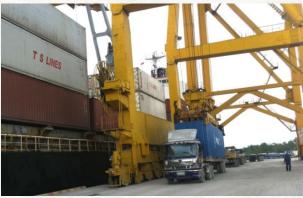

#### HANDLING

### Gantry Crane – Qty: 2 Pcs

- Specialized for handling containers.
  - Lifting capacity 40 tons. Outreach 33m.
  - Operate by experienced operator.

### RMG Crane – Qty: 3 Pcs

- Specialized for handling containers.
  - Lifting capacity 40 tons
  - Operate by experienced operator.