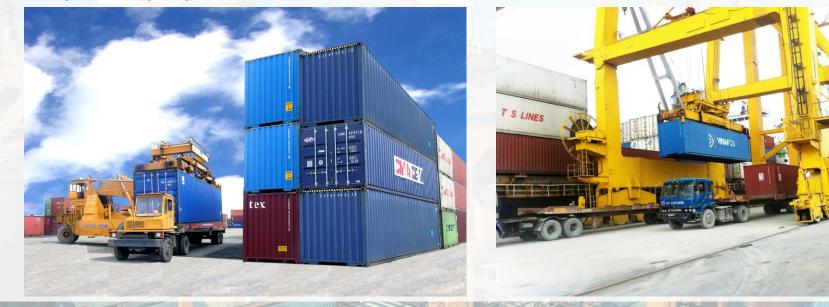

- Warehouses

100.000Sqm60.000Sqm10.000Sqm









#### Storage

- 40.000 Sqm of General cargo yard suitable for short-terms cargo.
- Convenient and Time efficient for cargo handling in and out.





### Gantry Crane – Qty: 2 Pcs

- Specialized for handling containers.
  - Lifting capacity 40 tons. Outreach 33m.
  - Operate by experienced operator.









### RMG Crane – Qty: 3 Pcs

- Specialized for handling containers.
  - Lifting capacity 40 tons
  - Operate by experienced operator.



#### **Reach Stackers**

- Specialized for handling container.
  - Handling both 20ft & 40ft Container (up to 45 Tons).
  - Operate by experienced workers.







### **Trailers & Tractors**

- Specialized for handling containers.
  - Loading Capacity up to 35MT.
  - Operate by experienced workers.





#### K'LINE VESSEL









#### VINAFCO VESSEL









#### **CONTAINER HANDLING**



#### HANDLING











## 24/7 Support

Supporting all customers needs at anytime with Lotus Port 24/7 Support.





#### Contacts

- LOTUS JOINT VENTURE COMPANY
- Add: 1A Nguyen Van Quy Street, Phu Thuan Ward, District 7, Hochiminh City
- Tel : (+ 84) 2838.730.146 / 2838.730.148 / 2838.730.334
- Fax : (+ 84) 2838.730.145 / 2838.730.147
- Email : info@lotusport.com
- Website : <u>www.lotusport.com</u>



#### **ALWAYS FOR CUSTOMERS' INTERESTS**



# **THANK YOU**



# **SEE YOU AGAIN**