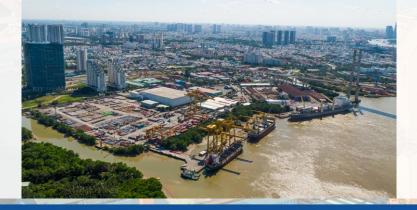

#### Infrastructure - Facilities - Equipment

- Our wharves (K.17 & K.18) have a total of 300m length and have been designed to accommodate ship up to 60,000 DWT – Draft 10.5 meters.
- Additional 220m length wharf (K16) in partnership with Vegetexco port. Accommodate ship up to 20,000 DWT – Draft 9.0 meters.
- => Total length of Lotus' berth increased to **500m** and capable of receiving 04 oversea-ship.

#### Infrastructure - Facilities - Equipment

- Our infrastructure has 170.000 Sqm, including:
  - Container Yard
  - Storage
  - Warehouses

100.000Sqm60.000Sqm10.000Sqm