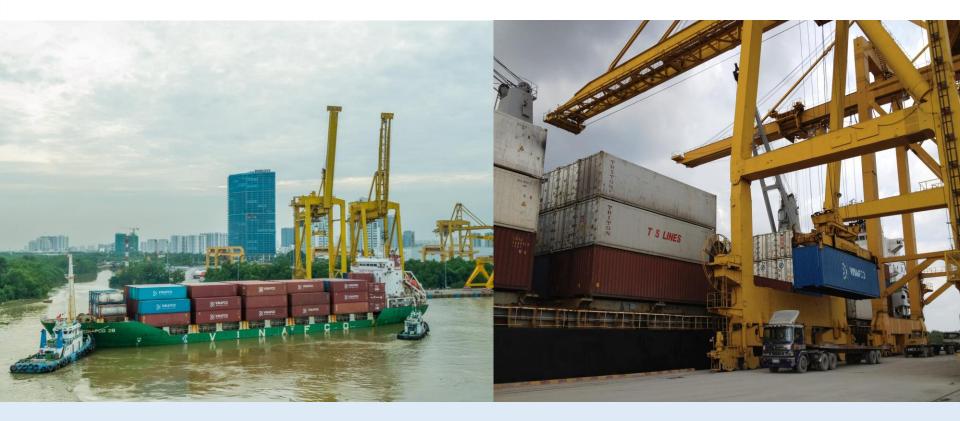

# Storage

- 40.000 Sqm of General cargo yard suitable for short-terms cargo.
- Convenient and Time efficient for cargo handling in and out.





### Gantry Crane – Qty: 2 Pcs

- Specialized for handling containers.
  - Lifting capacity 40 tons. Outreach 33m.
  - Operate by experienced operator.









### RMG Crane – Qty: 3 Pcs

- Specialized for handling containers.
  - Lifting capacity 40 tons
  - Operate by experienced operator.



#### **Reach Stackers**

- Specialized for handling container.
  - Handling both 20ft & 40ft Container (up to 45 Tons).
  - Operate by experienced workers.







### **Trailers & Tractors**

- Specialized for handling containers.
  - Loading Capacity up to 35MT.
  - Operate by experienced workers.





#### K'LINE VESSEL









#### VINAFCO VESSEL









#### **CONTAINER HANDLING**



#### HANDLING











## 24/7 Support

Supporting all customers needs at anytime with Lotus Port 24/7 Support.





#### Contacts

- LOTUS JOINT VENTURE COMPANY
- Add: 1A Nguyen Van Quy Street, Phu Thuan Ward, District 7, Hochiminh City
- Tel : (+ 84) 2838.730.146 / 2838.730.148 / 2838.730.334
- Fax : (+ 84) 2838.730.145 / 2838.730.147
- Email : info@lotusport.com
- Website : <u>www.lotusport.com</u>



#### **ALWAYS FOR CUSTOMERS' INTERESTS**



# **THANK YOU**



# **SEE YOU AGAIN**