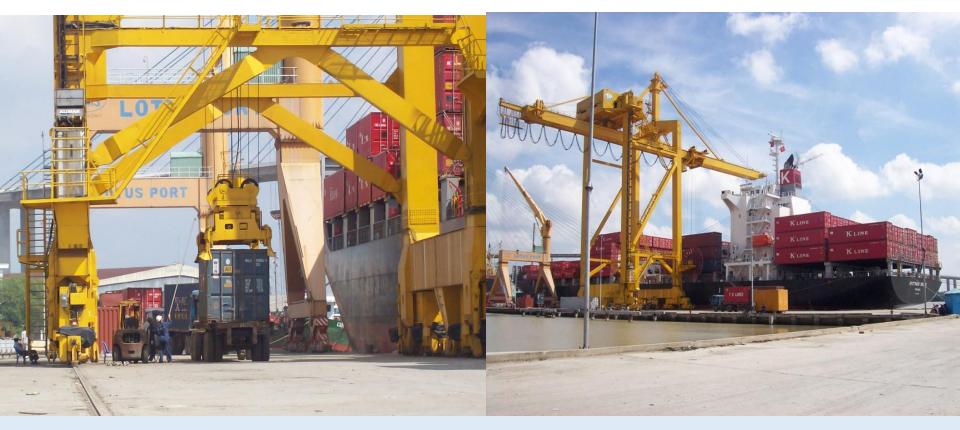

### Gantry Crane – Qty: 2 Pcs

- Specialized for handling containers.
  - Lifting capacity 40 tons. Outreach 33m.
  - Operate by experienced operator.

### RMG Crane – Qty: 3 Pcs

- Specialized for handling containers.
  - Lifting capacity 40 tons
  - Operate by experienced operator.