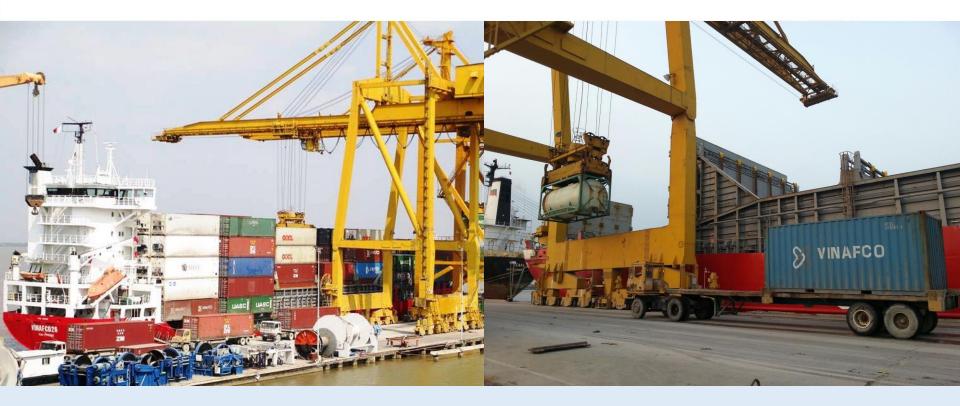

#### Storage

- 40.000 Sqm of General cargo yard suitable for short-terms cargo.
- Convenient and Time efficient for cargo handling in and out.





### Gantry Crane – Qty: 2 Pcs

- Specialized for handling containers.
  - Lifting capacity 40 tons. Outreach 33m.
  - Operate by experienced operator.









### RMG Crane – Qty: 3 Pcs

- Specialized for handling containers.
  - Lifting capacity 40 tons
  - Operate by experienced operator.



#### **Reach Stackers**

- Specialized for handling container.
  - Handling both 20ft & 40ft Container (up to 45 Tons).
  - Operate by experienced workers.







### **Trailers & Tractors**

- Specialized for handling containers.
  - Loading Capacity up to 35MT.
  - Operate by experienced workers.





#### K'LINE VESSEL









#### VINAFCO VESSEL









#### **CONTAINER HANDLING**



#### HANDLING











## 24/7 Support

Supporting all customers needs at anytime with Lotus Port 24/7 Support.





#### Contacts

- LOTUS JOINT VENTURE COMPANY
- Add: 1A Nguyen Van Quy Street, Phu Thuan Ward, District 7, Hochiminh City
- Tel : (+ 84) 2838.730.146 / 2838.730.148 / 2838.730.334
- Fax : (+ 84) 2838.730.145 / 2838.730.147
- Email : info@lotusport.com
- Website : <u>www.lotusport.com</u>



#### **ALWAYS FOR CUSTOMERS' INTERESTS**



# **THANK YOU**



# **SEE YOU AGAIN**