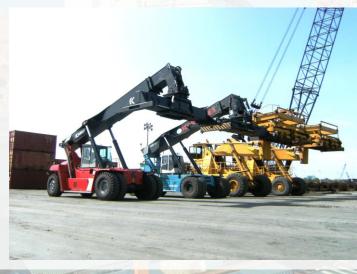

#### **Reach Stackers**

- Specialized for handling container.
  - Handling both 20ft & 40ft Container (up to 45 Tons).
  - Operate by experienced workers.

### **Trailers & Tractors**

- Specialized for handling containers.
  - Loading Capacity up to 35MT.
  - Operate by experienced workers.