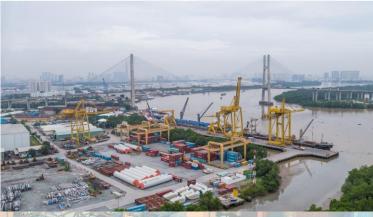

### Gantry Crane – Qty: 2 Pcs

- Specialized for handling containers.
  - Lifting capacity 40 tons. Outreach 33m.
  - Operate by experienced operator.

### RMG Crane – Qty: 3 Pcs

- Specialized for handling containers.
  - Lifting capacity 40 tons
  - Operate by experienced operator.