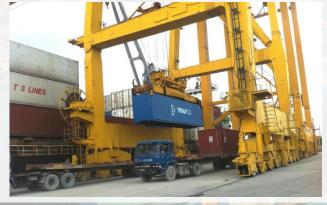

#### **CONTAINER HANDLING**

### Gantry Crane – Qty: 2 Pcs

- Specialized for handling containers.
  - Lifting capacity 40 tons. Outreach 33m.
  - Operate by experienced operator.

### RMG Crane – Qty: 3 Pcs

- Specialized for handling containers.
  - Lifting capacity 40 tons
  - Operate by experienced operator.