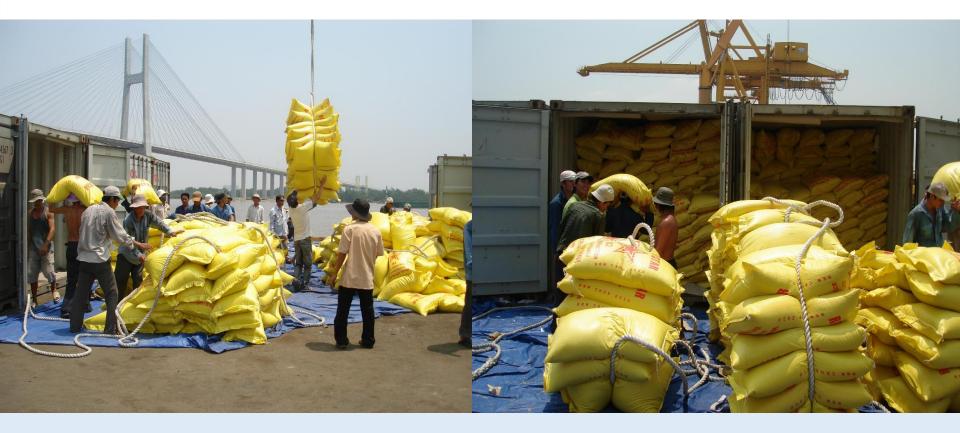

or short-terms cargo.
- Convenient and Time efficient for cargo handling in and out.





### Gantry Crane – Qty: 2 Pcs

- Specialized for handling containers.
  - Lifting capacity 40 tons. Outreach 33m.
  - Operate by experienced operator.









### RMG Crane – Qty: 3 Pcs

- Specialized for handling containers.
  - Lifting capacity 40 tons
  - Operate by experienced operator.



#### **Reach Stackers**

- Specialized for handling container.
  - Handling both 20ft & 40ft Container (up to 45 Tons).
  - Operate by experienced workers.







### **Trailers & Tractors**

- Specialized for handling containers.
  - Loading Capacity up to 35MT.
  - Operate by experienced workers.





#### K'LINE VESSEL









#### VINAFCO VESSEL









#### **CONTAINER HANDLING**



#### HANDLING











## 24/7 Support

Supporting all customers needs at anytime with Lotus Port 24/7 Support.





#### Contacts

- LOTUS JOINT VENTURE COMPANY
- Add: 1A Nguyen Van Quy Street, Phu Thuan Ward, District 7, Hochiminh City
- Tel : (+ 84) 2838.730.146 / 2838.730.148 / 2838.730.334
- Fax : (+ 84) 2838.730.145 / 2838.730.147
- Email : info@lotusport.com
- Website : <u>www.lotusport.com</u>



#### **ALWAYS FOR CUSTOMERS' INTERESTS**



# **THANK YOU**



# **SEE YOU AGAIN**