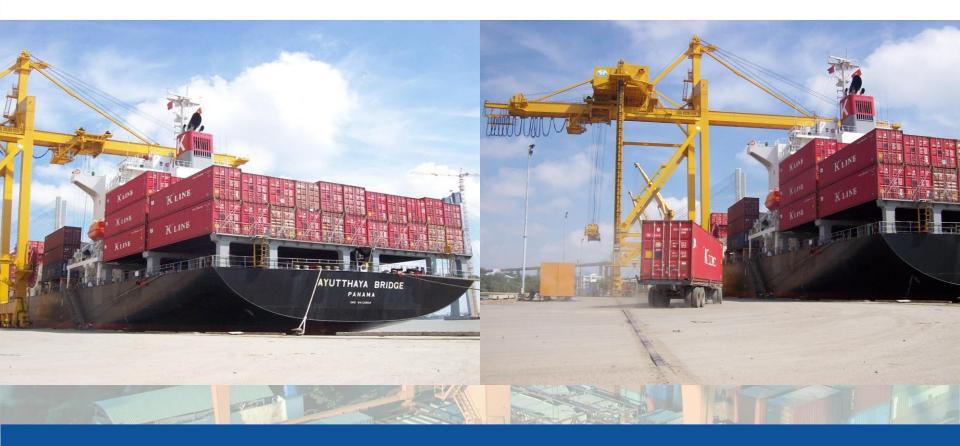

#### K'LINE VESSEL

#### Infrastructure - Facilities - Equipment

- Our wharves (K.17 & K.18) have a total of 300m length and have been designed to accommodate ship up to 60,000 DWT – Draft 10.5 meters.
- Additional 220m length wharf (K16) in partnership with Vegetexco port. Accommodate ship up to 20,000 DWT – Draft 9.0 meters.
- => Total length of Lotus' berth increased to **500m** and capable of receiving 04 oversea-ship.