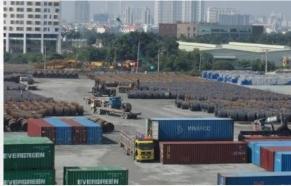

# WELCOME

# LOTUS PORT

TO

#### **ALWAYS FOR CUSTOMERS' INTERESTS**



#### Infrastructure - Facilities - Equipment

- Our wharves (K.17 & K.18) have a total of 300m length and have been designed to accommodate ship up to 60,000 DWT – Draft 10.5 meters.
- Additional 220m length wharf (K16) in partnership with Vegetexco port. Accommodate ship up to 20,000 DWT – Draft 9.0 meters.
- => Total length of Lotus' berth increased to **500m** and capable of receiving 04 oversea-ship.







#### Infrastructure - Facilities - Equipment

- Our infrastructure has 170.000 Sqm, including:
  - Container Yard
  - Storage
  - Warehouses

100.000Sqm60.000Sqm10.000Sqm









#### Storage

- 40.000 Sqm of General cargo yard suitable for short-terms cargo.
- Convenient and Time efficient for cargo handling in and out.





### Gantry Crane – Qty: 2 Pcs

- Specialized for handling containers.
  - Lifting capacity 40 tons. Outreach 33m.
  - Operate by experienced operator.









### RMG Crane – Qty: 3 Pcs

- Specialized for handling containers.
  - Lifting capacity 40 tons
  - Operate by experienced operator.



#### **Reach Stackers**

- Specialized for handling container.
  - Handling both 20ft & 40ft Container (up to 45 Tons).
  - Operate by experienced workers.







### **Trailers & Tractors**

- Specialized for handling containers.
  - Loading Capacity up to 35MT.
  - Operate by experienced workers.





#### K'LINE VESSEL









#### VINAFCO VES