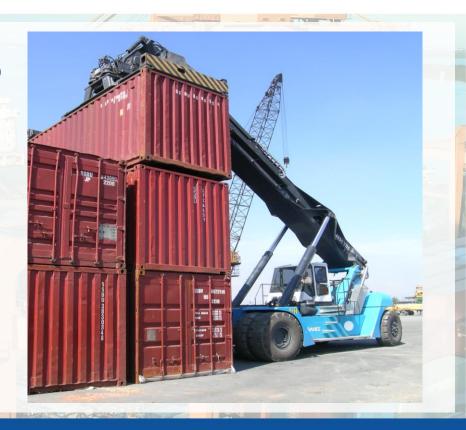

#### **Reach Stackers**

- Specialized for handling container.
  - Handling both 20ft & 40ft Container (up to 45 Tons).
  - Operate by experienced workers.