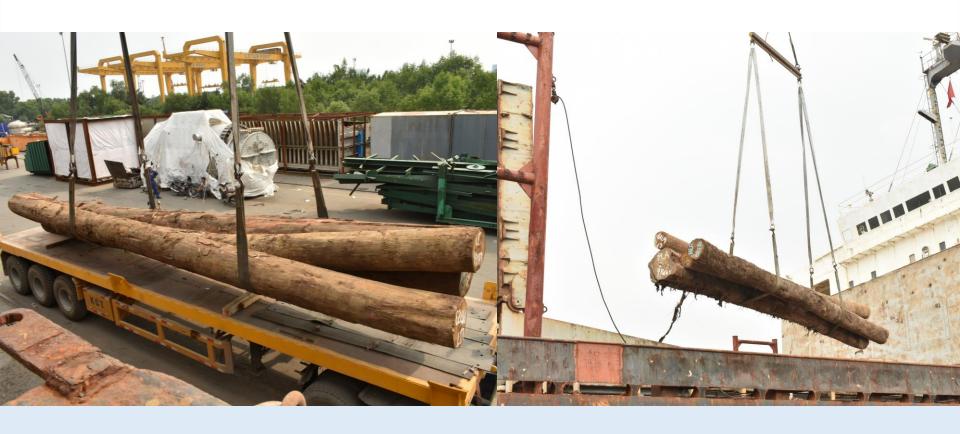

, Livestock, Cruise,...







 With specialized equipment and facilities, Cargo are guaranteed to be handled safely, quickly and efficiently.





- Besides, Lotus Port's experienced staffs always have a sense of responsibility and cooperation to ensure the safety and effective in operation.
- The professional stevedoring experience variety of different types of cargo, better lashing skills than other competitors.





#### **STEVEDORING ACTIVITIES**





#### DISCHARGE LIVESTOCK CARRIERS

















#### **EXPORT RICE ON BARGE**





#### IMPORT AND LOADING JUMBO BAGS TO BARGE





#### **CRUISESHIP - ASUKA II**





#### **CRUISESHIP - ASUKA II**





## CRUISESHIP – STAR VIRGO





#### ROLLDOCK DOCKED AT LOTUS





### STEVEODRING 78 TONS OF WOOD





### WOODEN STEVEDORING









#### **STORGAGE**

- 40.000 Sqm of General cargo yard suitable for short-terms cargo.
- Convenient and Time efficient for cargo handling in and out.







- 10.000 Sqm of warehouses guarantee best storing conditions for cargo.
- Protect cargo from environmental effect and others harmful causes.







#### **LIEBHERR CRANE – QUANTITY: 2**

- Specialized for handling steel and equipment.
  - Lifting capacity 40 tons. Outreach 30m.
  - Operate by experienced operator.
  - Can dual cranes to handle cargo up to 70 tons







#### **Convenient Location**

- Lotus Port is the first port toward the East
  Sea and not to be relocated according to government's latest master-plan.
- Located at downstream of Phu My bridge, and is the hub-port for the cargo circulation from Ho Chi Minh City to t