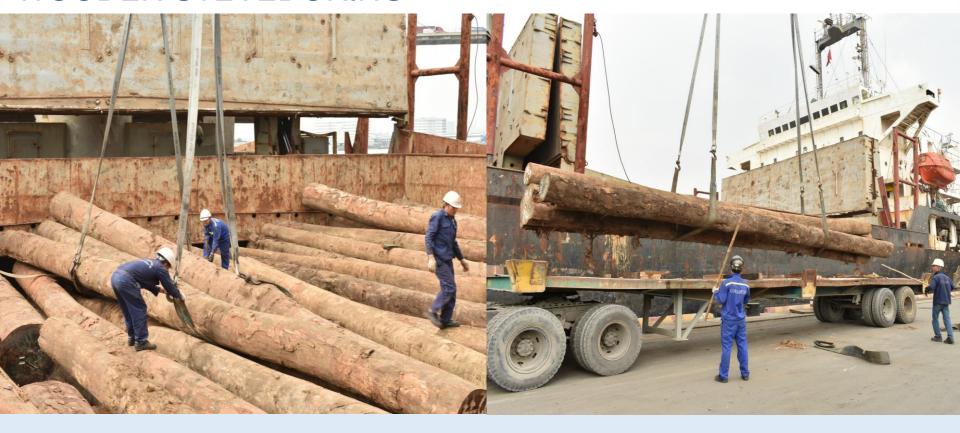

dock, Livestock, Cruise,...







 With specialized equipment and facilities, Cargo are guaranteed to be handled safely, quickly and efficiently.





- Besides, Lotus Port's experienced staffs always have a sense of responsibility and cooperation to ensure the safety and effective in operation.
- The professional stevedoring experience variety of different types of cargo, better lashing skills than other competitors.





#### **STEVEDORING ACTIVITIES**





#### DISCHARGE LIVESTOCK CARRIERS

















#### **EXPORT RICE ON BARGE**





#### IMPORT AND LOADING JUMBO BAGS TO BARGE





#### **CRUISESHIP - ASUKA II**





#### **CRUISESHIP - ASUKA II**





## CRUISESHIP – STAR VIRGO





#### ROLLDOCK DOCKED AT LOTUS





### STEVEODRING 78 TONS OF WOOD





### WOODEN STEVEDORING









#### **STORGAGE**

- 40.000 Sqm of General cargo yard suitable for short-terms cargo.
- Convenient and Time efficient for cargo handling in and out.







- 10.000 Sqm of warehouses guarantee best storing conditions for cargo.
- Protect cargo from environmental effect and others harmful causes.







#### **LIEBHERR CRANE – QUANTITY: 2**

- Specialized for handling steel and equipment.
  - Lifting capacity 40 tons. Outreach 30m.
  - Operate by experienced operator.
  - Can dual cranes to handle cargo up to 70 tons







#### **Convenient Location**

- Lotus Port is the first port toward the East
  Sea and not to be relocated according to government's latest master-plan.
- Located at downstream of Phu My bridge, and is the hub-port for the cargo circulation from Ho Chi Minh City