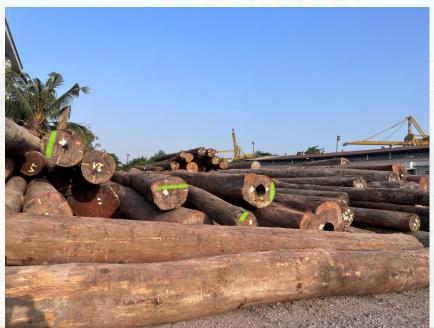

s, Lotus Port's experienced staffs always have a sense of responsibility and cooperation to ensure the safety and effective in operation.
- The professional stevedoring experience variety of different types of cargo, better lashing skills than other competitors.





#### **STEVEDORING ACTIVITIES**





#### DISCHARGE LIVESTOCK CARRIERS

















#### **EXPORT RICE ON BARGE**





#### IMPORT AND LOADING JUMBO BAGS TO BARGE





#### **CRUISESHIP - ASUKA II**





#### **CRUISESHIP - ASUKA II**





## CRUISESHIP – STAR VIRGO





#### ROLLDOCK DOCKED AT LOTUS





### STEVEODRING 78 TONS OF WOOD





### WOODEN STEVEDORING









#### **STORGAGE**

- 40.000 Sqm of General cargo yard suitable for short-terms cargo.
- Convenient and Time efficient for cargo handling in and out.







- 10.000 Sqm of warehouses guarantee best storing conditions for cargo.
- Protect cargo from environmental effect and others harmful causes.







#### **LIEBHERR CRANE – QUANTITY: 2**

- Specialized for handling steel and equipment.
  - Lifting capacity 40 tons. Outreach 30m.
  - Operate by experienced operator.
  - Can dual cranes to handle cargo up to 70 tons







#### **Convenient Location**

- Lotus Port is the first port toward the East
  Sea and not to be relocated according to government's latest master-plan.
- Located at downstream of Phu My bridge, and is the hub-port for the cargo circulation from Ho Chi Minh City to the other provinces from South-North, The South-East and South-West in Vietnam.





- NO DETOUR for transportation vehicles in and out of port.
  - ☑ Connec