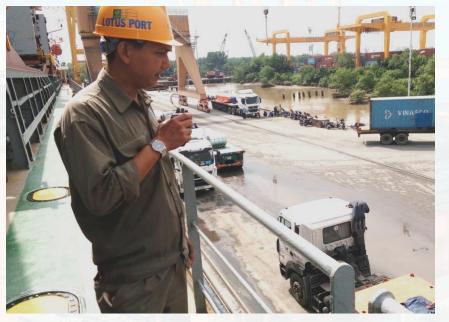

#### **Convenient Location**

- Lotus Port is the first port toward the East
  Sea and not to be relocated according to government's latest master-plan.
- Located at downstream of Phu My bridge, and is the hub-port for the cargo circulation from Ho Chi Minh City to the other provinces from South-North, The South-East and South-West in Vietnam.

- NO DETOUR for transportation vehicles in and out of port.
  - ☑ Connect route onto Phu My bridge toward Cat Lai Port & North provinces.
  - => TIME & COST EFFIENCY due to no detour route required.