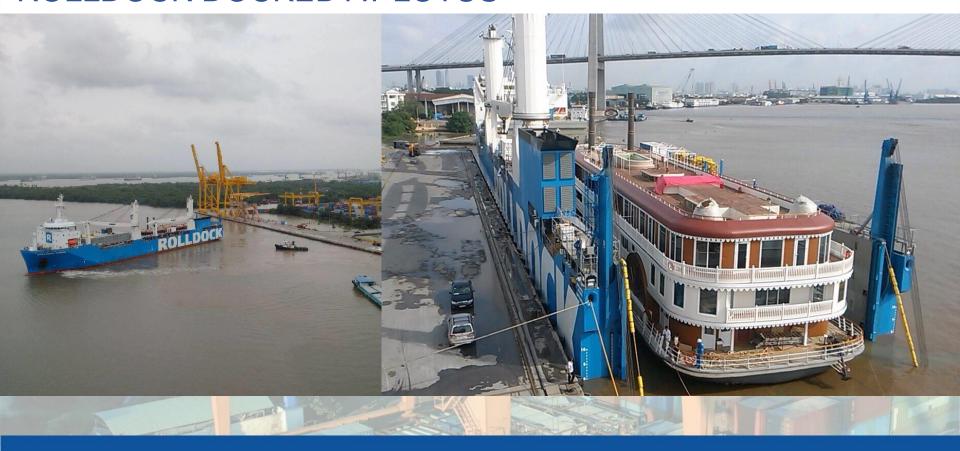

vehicles, bags,... and other specialized ships such as Roro, Rolldock, Livestock, Cruise,...







 With specialized equipment and facilities, Cargo are guaranteed to be handled safely, quickly and efficiently.





- Besides, Lotus Port's experienced staffs always have a sense of responsibility and cooperation to ensure the safety and effective in operation.
- The professional stevedoring experience variety of different types of cargo, better lashing skills than other competitors.





#### **STEVEDORING ACTIVITIES**





#### DISCHARGE LIVESTOCK CARRIERS

















#### **EXPORT RICE ON BARGE**





#### IMPORT AND LOADING JUMBO BAGS TO BARGE





#### **CRUISESHIP - ASUKA II**





#### **CRUISESHIP - ASUKA II**





## CRUISESHIP – STAR VIRGO





#### ROLLDOCK DOCKED AT LOTUS





### STEVEODRING 78 TONS OF WOOD





### WOODEN STEVEDORING









#### **STORGAGE**

- 40.000 Sqm of General cargo yard suitable for short-terms cargo.
- Convenient and Time efficient for cargo handling in and out.







- 10.000 Sqm of warehouses guarantee best storing conditions for cargo.
- Protect cargo from environmental effect and others harmful causes.







#### **LIEBHERR CRANE – QUANTITY: 2**

- Specialized for handling steel and equipment.
  - Lifting capacity 40 tons. Outreach 30m.
  - Operate by experienced operator.
  - Can dual cranes to handle cargo up to 70 tons







#### **Convenient Location**

- Lotus Port is the first port toward the East
  Sea and not to be relocated according to government's latest master-plan.
- Located at downstream of Phu My bridge, and