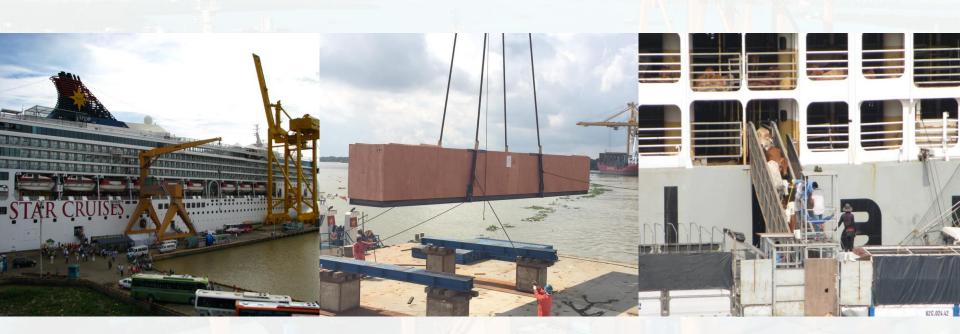

#### **CRUISESHIP - ASUKA II**

## CRUISESHIP – STAR VIRGO

#### ROLLDOCK DOCKED AT LOTUS