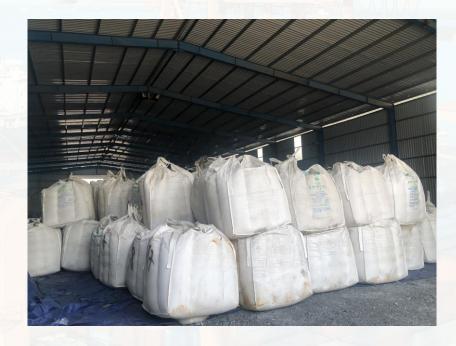

essional stevedoring experience variety of different types of cargo, better lashing skills than other competitors.





#### **STEVEDORING ACTIVITIES**





#### DISCHARGE LIVESTOCK CARRIERS

















#### **EXPORT RICE ON BARGE**





#### IMPORT AND LOADING JUMBO BAGS TO BARGE





#### **CRUISESHIP - ASUKA II**





#### **CRUISESHIP - ASUKA II**





## CRUISESHIP – STAR VIRGO





#### ROLLDOCK DOCKED AT LOTUS





### STEVEODRING 78 TONS OF WOOD





### WOODEN STEVEDORING









#### **STORGAGE**

- 40.000 Sqm of General cargo yard suitable for short-terms cargo.
- Convenient and Time efficient for cargo handling in and out.







- 10.000 Sqm of warehouses guarantee best storing conditions for cargo.
- Protect cargo from environmental effect and others harmful causes.







#### **LIEBHERR CRANE – QUANTITY: 2**

- Specialized for handling steel and equipment.
  - Lifting capacity 40 tons. Outreach 30m.
  - Operate by experienced operator.
  - Can dual cranes to handle cargo up to 70 tons







#### **Convenient Location**

- Lotus Port is the first port toward the East
  Sea and not to be relocated according to government's latest master-plan.
- Located at downstream of Phu My bridge, and is the hub-port for the cargo circulation from Ho Chi Minh City to the other provinces from South-North, The South-East and South-West in Vietnam.





- NO DETOUR for transportation vehicles in and out of port.
  - ☑ Connect route onto Phu My bridge toward Cat Lai Port & North provinces.
  - => TIME & COST EFFIENCY due to no detour route required.





### 24/7 Support