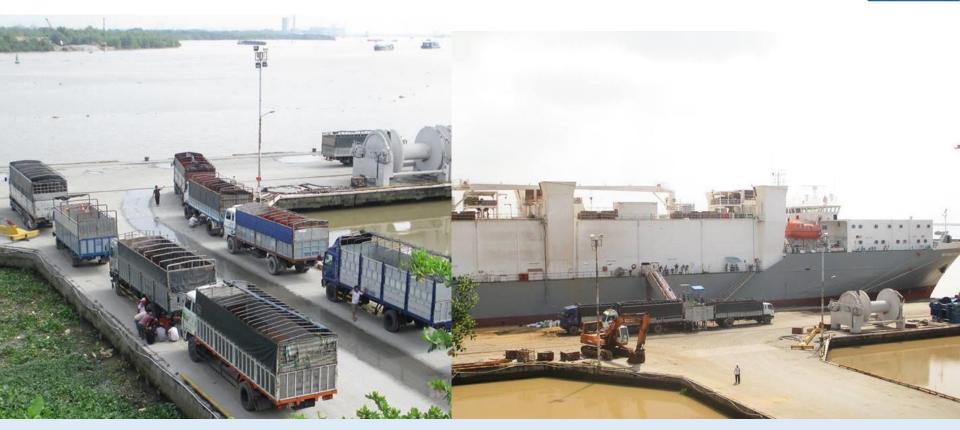

# LOTUS JOINT VENTURE COMPANY







#### **ABILITY TO STEVEDORE DIFFERENT TYPES OF CARGO**

In addition to stevedoring steel, equipment, super-long and super-heavy projects, Lotus Port also handle vehicles, bags,... and other specialized ships such as Roro, Rolldock, Livestock, Cruise,...







 With specialized equipment and facilities, Cargo are guaranteed to be handled safely, quickly and efficiently.





- Besides, Lotus Port's experienced staffs always have a sense of responsibility and cooperation to ensure the safety and effective in operation.
- The professional stevedoring experience variety of different types of cargo, better lashing skills than other competitors.





#### **STEVEDORING ACTIVITIES**





#### DISCHARGE LIVESTOCK CARRIERS

















#### **EXPORT RICE ON BARGE**





#### IMPORT AND LOADING JUMBO BAGS TO BARGE





#### **CRUISESHIP - ASUKA II**





#### **CRUISESHIP - ASUKA II**





## CRUISESHIP – STAR VIRGO





#### ROLLDOCK DOCKED AT LOTUS





### STEVEODRING 78 TONS OF WOOD





### WOODEN STEVEDORING









#### **STORGAGE**

- 40.000 Sqm of General cargo yard suitable for short-terms cargo.
- Convenient and Time efficient for cargo handling in and out.







- 10.000 Sqm of warehouses guarantee best storing conditions for cargo.
- Protect cargo from environmental effect and others harmful causes.







#### **LIEBHERR CRANE – QUANTITY: 2**

- Specialized for handling steel and equipment.
  - Lifting capacity 40 tons. Outreach 30m.
  - Operate by experienced operator.
  - Can dual cranes to handl