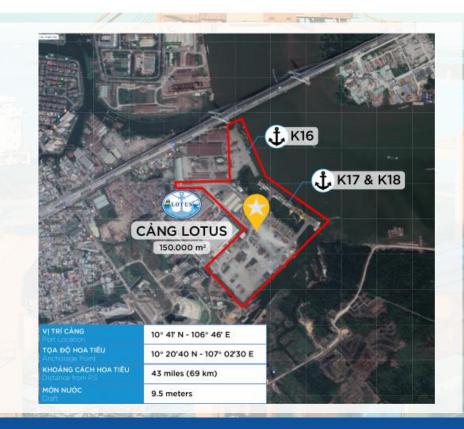

#### **Convenient Location**

- Lotus Port is the first port toward the East
  Sea and not to be relocated according to government's latest master-plan.
- Located at downstream of Phu My bridge, and is the hub-port for the cargo circulation from Ho Chi Minh City to the other provinces from South-North, The South-East and South-West in Vietnam.

- NO DETOUR for transportation vehicles in and out of port.
  - ☑ Connect route onto Phu My bridge toward Cat Lai Port & North provinces.
  - => TIME & COST EFFIENCY due to no detour route required.