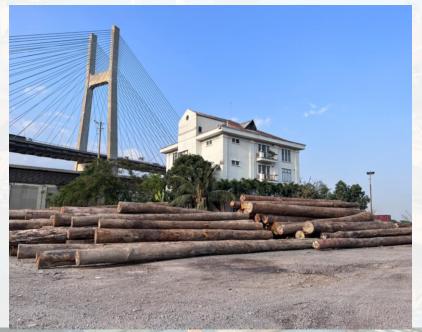

des, Lotus Port's experienced staffs always have a sense of responsibility and cooperation to ensure the safety and effective in operation.
- The professional stevedoring experience variety of different types of cargo, better lashing skills than other competitors.





#### **STEVEDORING ACTIVITIES**





#### DISCHARGE LIVESTOCK CARRIERS

















#### **EXPORT RICE ON BARGE**





#### IMPORT AND LOADING JUMBO BAGS TO BARGE





#### **CRUISESHIP - ASUKA II**





#### **CRUISESHIP - ASUKA II**





## CRUISESHIP – STAR VIRGO





#### ROLLDOCK DOCKED AT LOTUS





### STEVEODRING 78 TONS OF WOOD





### WOODEN STEVEDORING









#### **STORGAGE**

- 40.000 Sqm of General cargo yard suitable for short-terms cargo.
- Convenient and Time efficient for cargo handling in and out.







- 10.000 Sqm of warehouses guarantee best storing conditions for cargo.
- Protect cargo from environmental effect and others harmful causes.







#### **LIEBHERR CRANE – QUANTITY: 2**

- Specialized for handling steel and equipment.
  - Lifting capacity 40 tons. Outreach 30m.
  - Operate by experienced operator.
  - Can dual cranes to handle cargo up to 70 tons







#### **Convenient Location**

- Lotus Port is the first port toward the East
  Sea and not to be relocated according to government's latest master-plan.
- Located at downstream of Phu My bridge, and is the hub-port for the cargo circulation from Ho Chi Minh City to the other provinces from South-North, The South-East and South-West in Vietnam.





- NO DETOUR for transportation vehicles in and out of port.
  - ☑ Conn