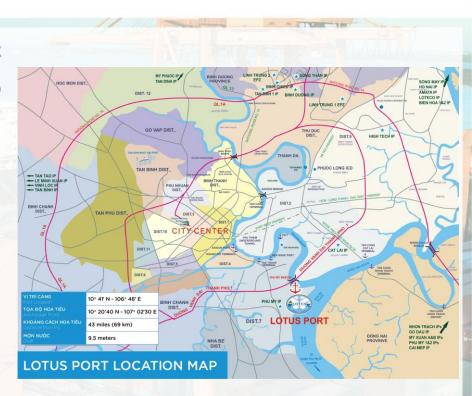

#### **Convenient Location**

- Lotus Port is the first port toward the East
  Sea and not to be relocated according to government's latest master-plan.
- Located at downstream of Phu My bridge, and is the hub-port for the cargo circulation from Ho Chi Minh City to the other provinces from South-North, The South-East and South-West in Vietnam.

- NO DETOUR for transportation vehicles in and out of port.
  - ☑ Connect route onto Phu My bridge toward Cat Lai Port & North provinces.
  - => TIME & COST EFFIENCY due to no detour route required.