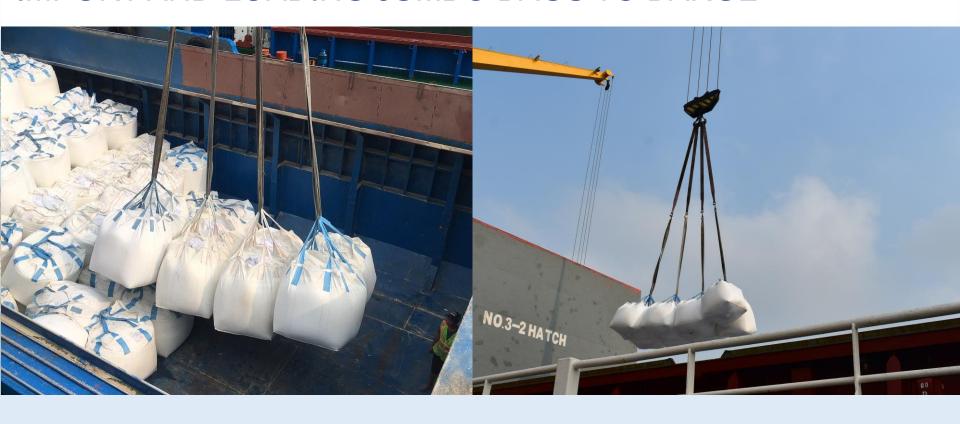

EDORE DIFFERENT TYPES OF CARGO**

In addition to stevedoring steel, equipment, super-long and super-heavy projects, Lotus Port also handle vehicles, bags,... and other specialized ships such as Roro, Rolldock, Livestock, Cruise,...







 With specialized equipment and facilities, Cargo are guaranteed to be handled safely, quickly and efficiently.





- Besides, Lotus Port's experienced staffs always have a sense of responsibility and cooperation to ensure the safety and effective in operation.
- The professional stevedoring experience variety of different types of cargo, better lashing skills than other competitors.





#### **STEVEDORING ACTIVITIES**





#### DISCHARGE LIVESTOCK CARRIERS

















#### **EXPORT RICE ON BARGE**





#### IMPORT AND LOADING JUMBO BAGS TO BARGE





#### **CRUISESHIP - ASUKA II**





#### **CRUISESHIP - ASUKA II**





## CRUISESHIP – STAR VIRGO





#### ROLLDOCK DOCKED AT LOTUS





### STEVEODRING 78 TONS OF WOOD





### WOODEN STEVEDORING









#### **STORGAGE**

- 40.000 Sqm of General cargo yard suitable for short-terms cargo.
- Convenient and Time efficient for cargo handling in and out.







- 10.000 Sqm of warehouses guarantee best storing conditions for cargo.
- Protect cargo from environmental effect and others harmful causes.







#### **LIEBHERR CRANE – QUANTITY: 2**

- Specialized for handling steel and equipment.
  - Lifting capacity 40 tons. Outreach 30m.
  - Operate by experienced operator.
  - Can dual cranes to handle cargo up to 70 tons







#### **Convenient Location**

- Lotus Port is the first por