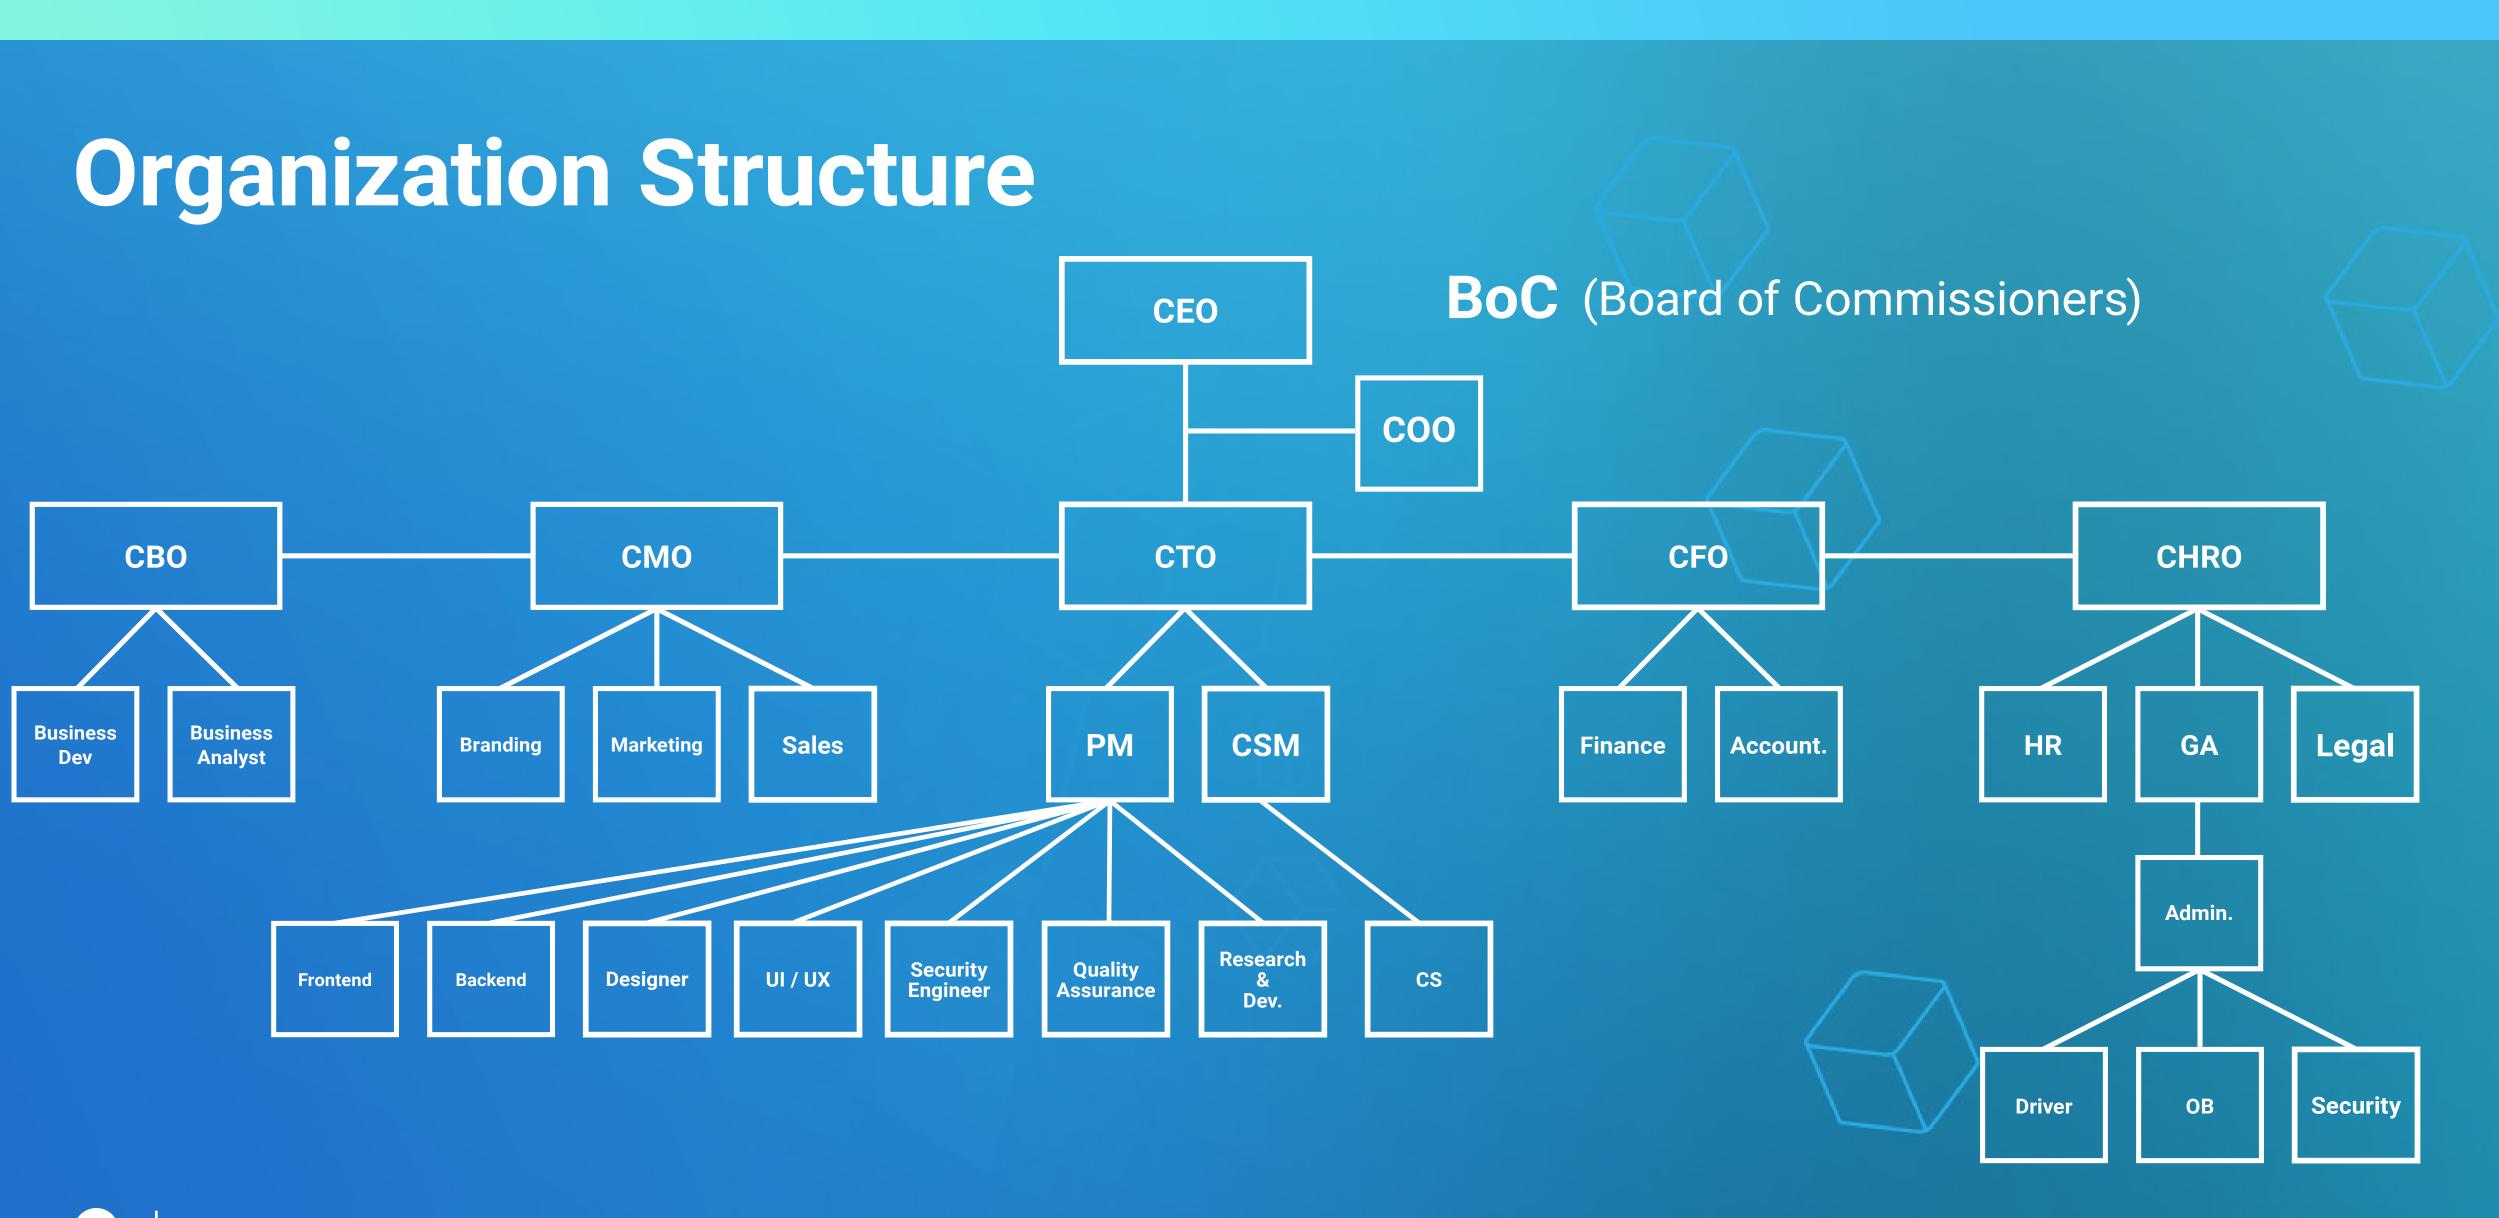

n based on NFT and Free to earn in order to create a balanced and fair game for NFT and game enthusiasts. Offers an NFT Store that offers non-fungible tokens that may be used as identifiers and supports Social Media and Game Platforms. Supports Social Media, Game, and NFT transactions with secure decentralized financial transactions.





# Legality

| Akta Notaris   | • | No.130, Notaris Dea<br>Novita Sari, 28 Desember<br>2022 |
|----------------|---|---------------------------------------------------------|
| SK Kemenkumham | : | AHU-0139106.AH.01.01.<br>TAHUN 2022                     |
| NIB            | • | 0201230041423                                           |
| NPWP           | • | 62.262.707.3-031.000                                    |





#### CEO: Muhammad Hidayatullah









# The Product | About Mashida 1.0

Mashida is a BEP20 token that operates on the BNB Smart Chain network, a crypto token and a Web3 platform that contains a virtual world and social and game application features. Providing interconnection for people to virtually interact, work, play, and meet.

It can transact peer to peer, application owners and users are referred to as the Mashida Army, with NFT as profile identities and assets on the platform, which can be used, sold, bought, and transferred to other use cases.







## The Product | Target Market

The gaming industry's global revenue (through consumer spending) will reach \$203.1 billion USD by the end of 2022, while the global social media Market expands from \$159.68 billion in 2021 to \$221.29 billion in 2022 and NFT Spending V