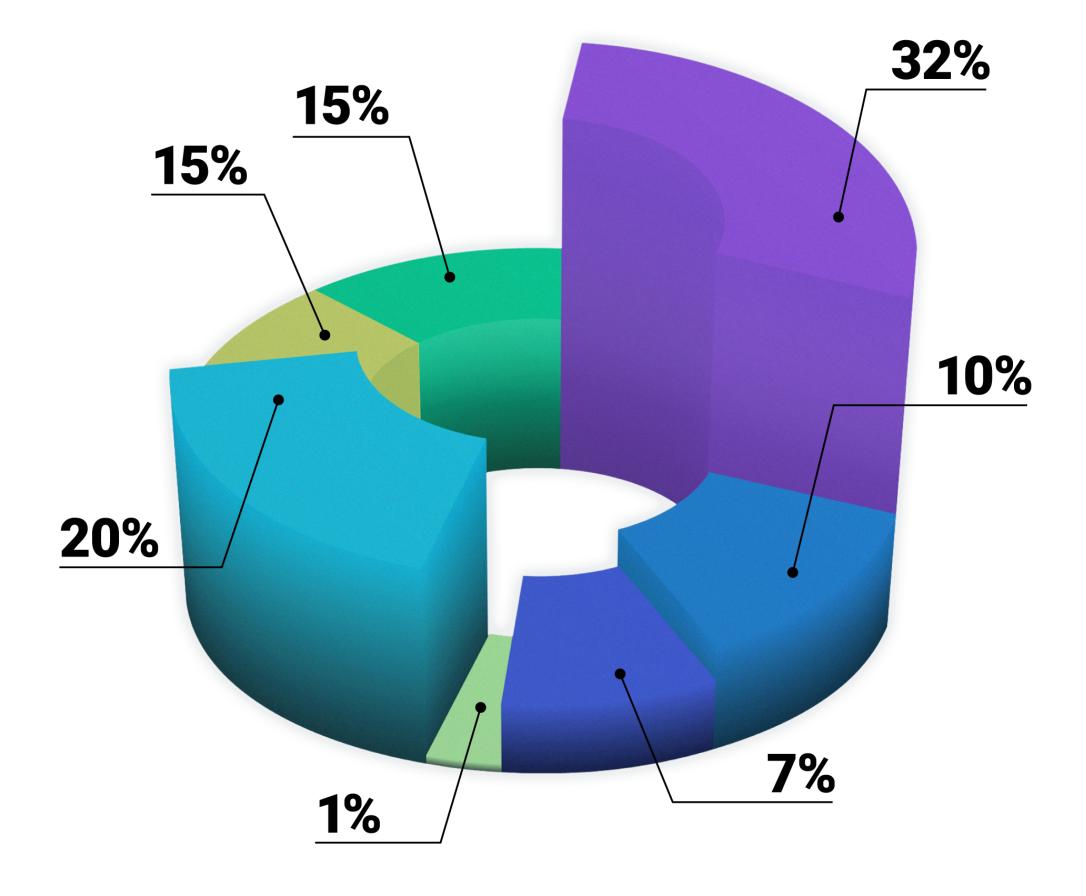

## The Product | Tokenomics

**Token Allocation** 

9

#### MSHD is the unifying token of the Mashida platform, with a production limit of 10,000,000,000

| Category                           | Amount        | Vesting Period                                                                                               | Proportion |
|------------------------------------|---------------|--------------------------------------------------------------------------------------------------------------|------------|
| Total Supply 10                    | ,000,000,000  |                                                                                                              | 100%       |
| Presale                            | 100,000,000   | 0,4% at the start of the month, 0,3% each month afterwards                                                   | 1%         |
| Ecosystem                          | 2,000,000,000 | No Locked                                                                                                    | 20%        |
| Product<br>Development             | 1,500,000,000 | No Locked                                                                                                    | 15%        |
| Marketing &<br>Community<br>Growth | 1,500,000,000 | 2.5% is not locked at the beginning of the year but is locked for 3 years prior to vesting                   | 15%        |
| Liquidity<br>Provision             | 3,200,000,000 | No Locked                                                                                                    | 32%        |
| Team                               | 1,000,000,000 | Beginning of the year, 2% is not<br>locked, locked for 4 years, and every<br>year thereafter, 2% is released | 10%        |
| Treasury                           | 700,000,000   | No Locked                                                                                                    | 7%         |