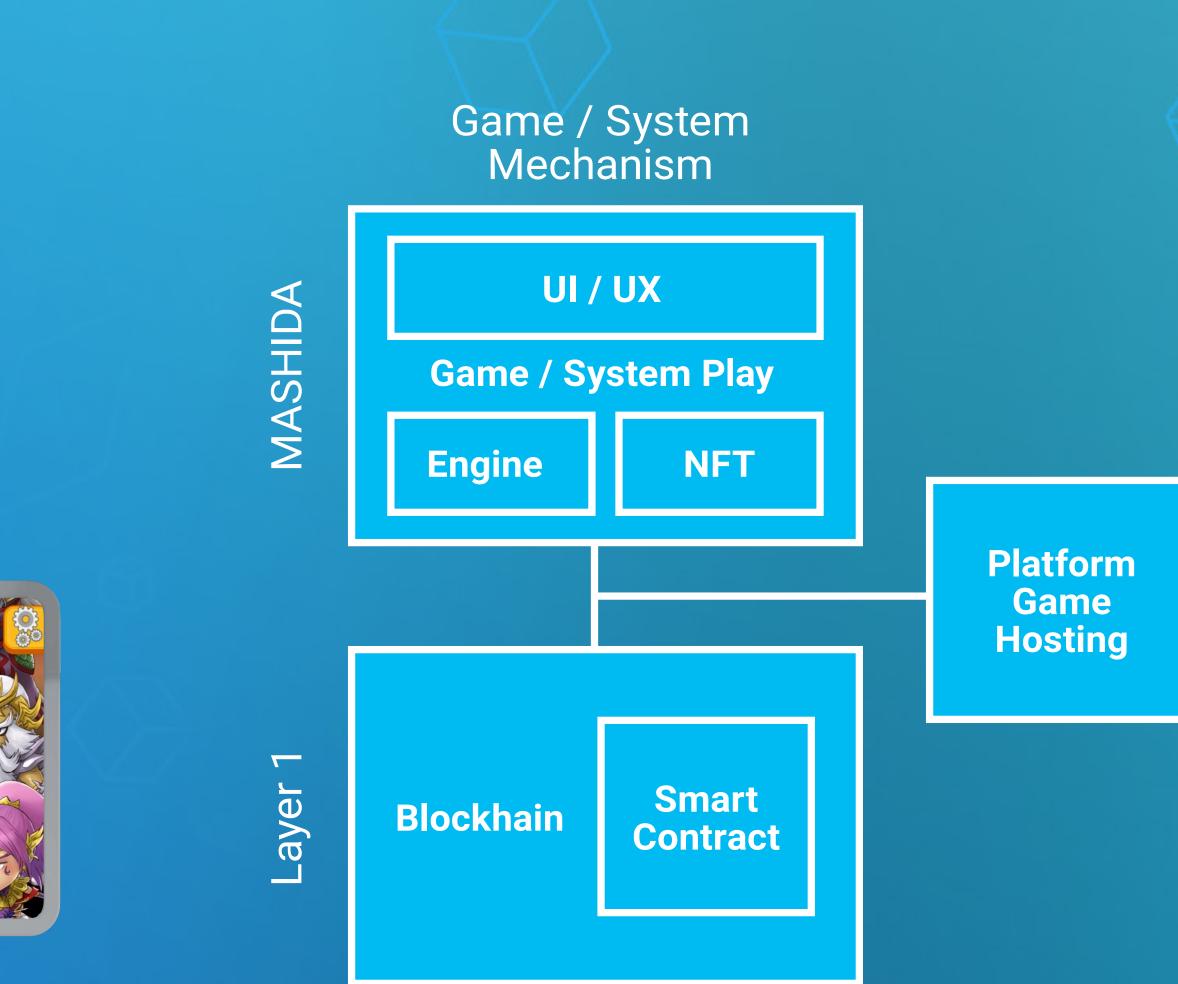

## The Product | Blockchain Technology

The blockchain is used to record token ownership and allow token owners to transfer, sell, and utilize them without limits. IPFS is used to store digital assets and ensures that they cannot be altered without the owner's permission.

The Mashida Ecosystem will incorporate three distinct blockchain protocols:

- BEP-20 for MSHD
- BEP-1155 •
- BEP-721 for the storing and selling of Digital Assets

Name: **MASHIDA (MSHD)** 

Total Supply: 10,000,000,000 MSHD