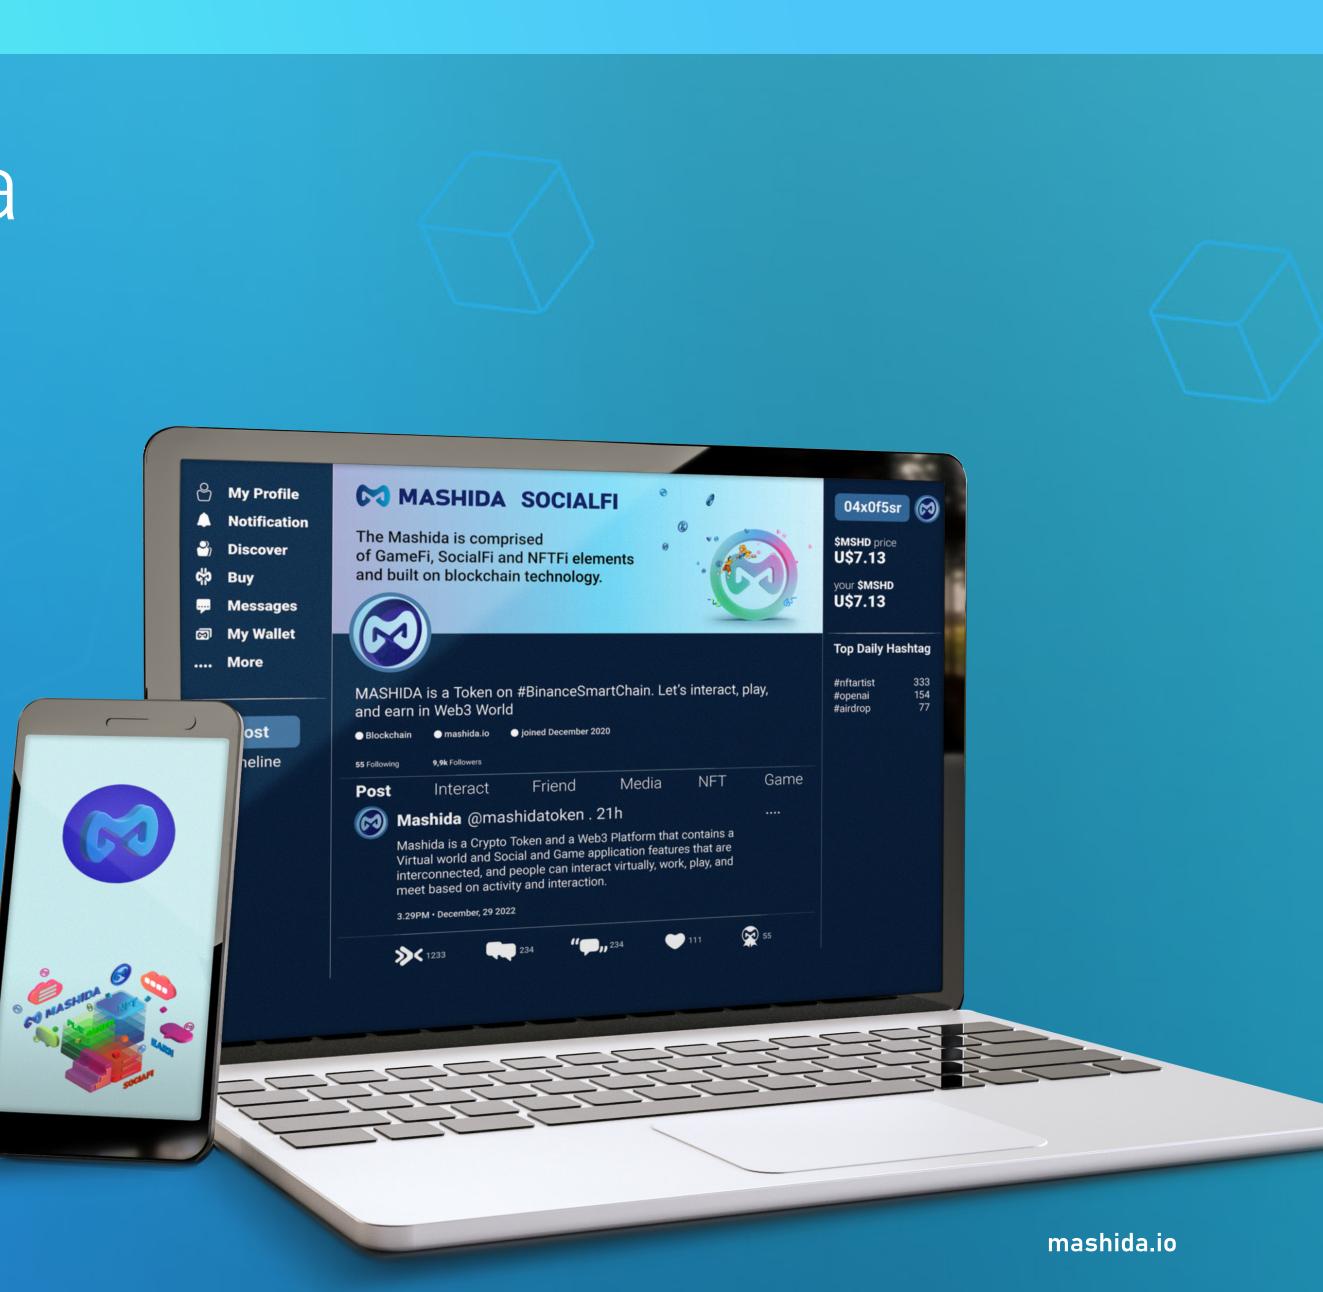

# The Product | About Mashida 1.0

Mashida is a BEP20 token that operates on the BNB Smart Chain network, a crypto token and a Web3 platform that contains a virtual world and social and game application features. Providing interconnection for people to virtually interact, work, play, and meet.

It can transact peer to peer, application owners and users are referred to as the Mashida Army, with NFT as profile identities and assets on the platform, which can be used, sold, bought, and transferred to other use cases.

## The Product | Social Media

Web3-based Social Media and Finance Platform and Web2-based support, which links and enables user engagement, NFT PFP as identity and Mashida tokens can be used to support and subscribe to Content, a transaction tool for purchasing and selling Digital Content on the platform.

With a user interface and user experience that prioritizes social contact and facilitates human activities in the digital environment. With business space support for users, in the form of a space containing requests and offers, so that the concept of engage and earn is developed, this platform was created with heart, and we will continue to enhance what is now offered.