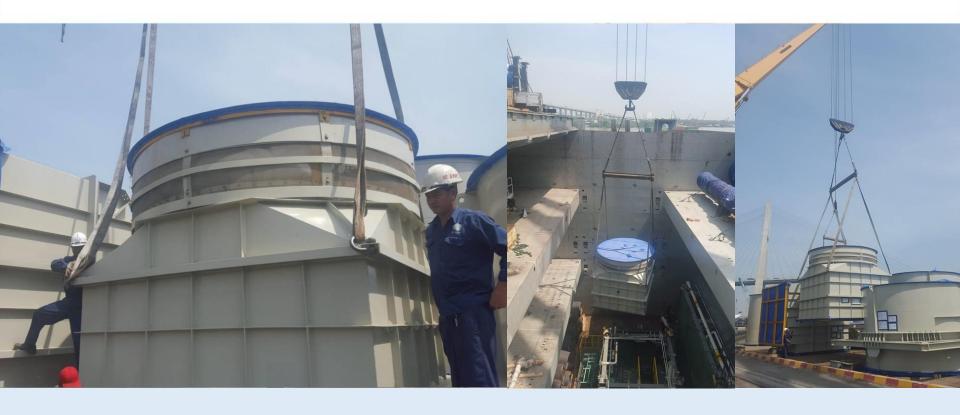

0 MTS & 60M Equipment





# Discharging 100 MTS Equipment







# Discharging 146MTS TRANSFORMER to barge





#### Discharging 150MTS TRANSFORMER by Floating Crane





## Discharging 158MTS Equipment by by Floating Crane





# Discharging LILAMA CRANE





# Discharging METRO PROJECT





# Discharging METRO RAY





## Loading Dai Dung structures – Powerhouse Parramatta

– 1<sup>st</sup> Shipment





# Loading Dai Dung structures – Powerhouse Parramatta – 2<sup>nd</sup> Shipment





# Loading Dai Dung structures – QUATAR STADIUM





#### Loading DAI DUNG steel structures



Loading DAI DUNG steel structures



#### Loading Oversize & Overweight Dai Dung projects





# Loading 45 MTS & 70M Equipment





# Loading 60 MTS Equipment projects to barge







# Discharging Equipment













# Loading Equipment

































#### Infrastructure - Facilities - Equipment

- Our wharves (K.17 & K.18) have a total of 300m length and have been designed to accommodate ship up to 60,000 DWT Draft 10.5 meters.
- Additional 220m length wharf (K16) in partnership with Vegetexco port. Accommodate ship up to 20,000 DWT – Draft 9.0 meters.
- => Total length of Lotus' berths increased to 500m and capable of receiving 04 oversea-ship.







#### Storage

Our infrastructure has **170.000 Sqm**, including:

- Container Yard 100.000 Sqm

- Storage 60.000 Sqm

- Warehouses 10.000 Sqm

(Container Yard & Storage yard can be use for multiple kind of cargo)



















#### Warehouse

- 10.000 Sqm of warehouses guarantee best storing conditions for cargo.
- Pro