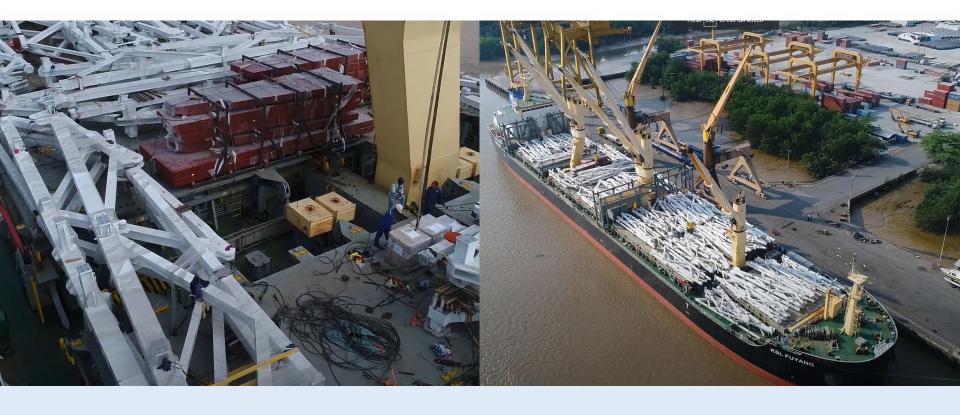

anes





## Discharging 60MTS Transformer





#### Discharging 42MTS Equipment by combining cranes





# Discharging 30MTS & 35M equipment





# Discharging LIEBHERR CRANE 45m





#### Discharging 62MTS Equipment by joining crane





## Discharging 60 MTS & 60M Equipment





# Discharging 100 MTS Equipment







# Discharging 146MTS TRANSFORMER to barge





#### Discharging 150MTS TRANSFORMER by Floating Crane





## Discharging 158MTS Equipment by by Floating Crane





# Discharging LILAMA CRANE





# Discharging METRO PROJECT





# Discharging METRO RAY





## Loading Dai Dung structures – Powerhouse Parramatta

– 1<sup>st</sup> Shipment





# Loading Dai Dung structures – Powerhouse Parramatta – 2<sup>nd</sup> Shipment





# Loading Dai Dung structures – QUATAR STADIUM





#### Loading DAI DUNG steel structures



Loading DAI DUNG steel structures



#### Loading Oversize & Overweight Dai Dung projects





# Loading 45 MTS & 70M Equipment





# Loading 60 MTS Equipment projects to barge







# Discharging Equipment













# Loading Equipment

































#### Infrastructure - Facilities - Equipment

- Our wharves (K.17 & K.18) have a total of 300m length and have been designed to accommodate ship up to 60,000 DWT Draft 10.5 meters.
- Additional 220m length wharf (K16) in partnership with Vegetexco port. Accommodate ship up to 20,000 DWT – Draft 9.0 meters.
- => Total length of Lotus' berths increased to 500m and capable of receiving 04 oversea-ship.







#### Storage

Our infrastructure has **170.000 Sqm**, including:

- C