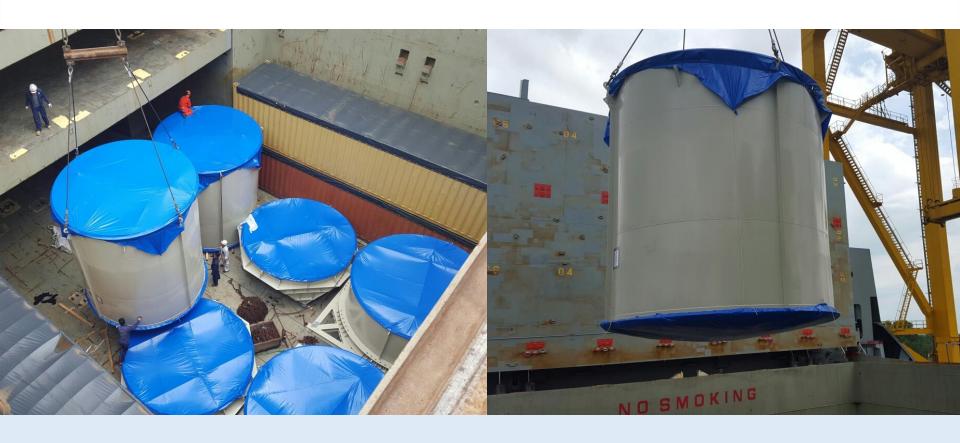

60M Equipment





# Discharging 100 MTS Equipment







# Discharging 146MTS TRANSFORMER to barge





#### Discharging 150MTS TRANSFORMER by Floating Crane





## Discharging 158MTS Equipment by by Floating Crane





# Discharging LILAMA CRANE





# Discharging METRO PROJECT





# Discharging METRO RAY





## Loading Dai Dung structures – Powerhouse Parramatta

– 1<sup>st</sup> Shipment





# Loading Dai Dung structures – Powerhouse Parramatta – 2<sup>nd</sup> Shipment





# Loading Dai Dung structures – QUATAR STADIUM





#### Loading DAI DUNG steel structures



Loading DAI DUNG steel structures



#### Loading Oversize & Overweight Dai Dung projects





# Loading 45 MTS & 70M Equipment





# Loading 60 MTS Equipment projects to barge







# Discharging Equipment













# Loading Equipment

































#### Infrastructure - Facilities - Equipment

- Our wharves (K.17 & K.18) have a total of 300m length and have been designed to accommodate ship up to 60,000 DWT Draft 10.5 meters.
- Additional 220m length wharf (K16) in partnership with Vegetexco port. Accommodate ship up to 20,000 DWT – Draft 9.0 meters.
- => Total length of Lotus' berths increased to 500m and capable of receiving 04 oversea-ship.







#### Storage

Our infrastructure has **170.000 Sqm**, including:

- Container Yard 100.000 Sqm

- Storage 60.000 Sqm

- Warehouses 10.000 Sqm

(Container Yard & Storage yard can be use for multiple kind of cargo)



















#### Warehouse

- 10.000 Sqm of warehouses guarantee best storing conditions for cargo.
- Protect car