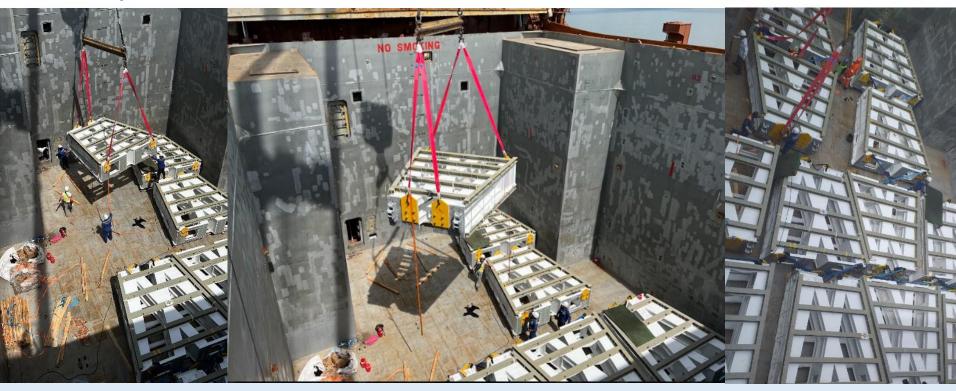

## Loading Dai Dung structures – Powerhouse Parramatta

– 1<sup>st</sup> Shipment

# Loading Dai Dung structures – Powerhouse Parramatta – 2<sup>nd</sup> Shipment

# Loading Dai Dung structures – QUATAR STADIUM