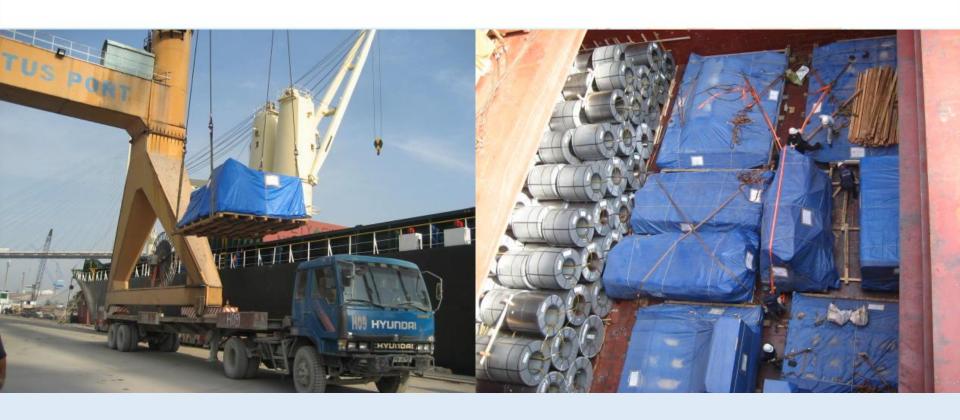

MTS Equipment







# Discharging 146MTS TRANSFORMER to barge





#### Discharging 150MTS TRANSFORMER by Floating Crane





## Discharging 158MTS Equipment by by Floating Crane





# Discharging LILAMA CRANE





# Discharging METRO PROJECT





# Discharging METRO RAY





## Loading Dai Dung structures – Powerhouse Parramatta

– 1<sup>st</sup> Shipment





# Loading Dai Dung structures – Powerhouse Parramatta – 2<sup>nd</sup> Shipment





# Loading Dai Dung structures – QUATAR STADIUM





#### Loading DAI DUNG steel structures



Loading DAI DUNG steel structures



#### Loading Oversize & Overweight Dai Dung projects





# Loading 45 MTS & 70M Equipment





# Loading 60 MTS Equipment projects to barge







# Discharging Equipment













# Loading Equipment

































#### Infrastructure - Facilities - Equipment

- Our wharves (K.17 & K.18) have a total of 300m length and have been designed to accommodate ship up to 60,000 DWT Draft 10.5 meters.
- Additional 220m length wharf (K16) in partnership with Vegetexco port. Accommodate ship up to 20,000 DWT – Draft 9.0 meters.
- => Total length of Lotus' berths increased to 500m and capable of receiving 04 oversea-ship.







#### Storage

Our infrastructure has **170.000 Sqm**, including:

- Container Yard 100.000 Sqm

- Storage 60.000 Sqm

- Warehouses 10.000 Sqm

(Container Yard & Storage yard can be use for multiple kind of cargo)



















#### Warehouse

- 10.000 Sqm of warehouses guarantee best storing conditions for cargo.
- Protect cargo from environmental effect and othe