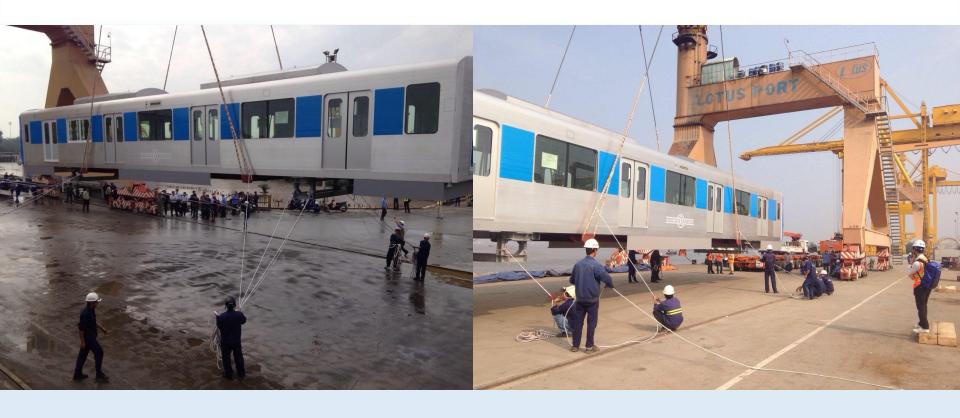

hing ability compared to other competitors







# Dicharging Wind-turbine projects





## Discharging 350MTS Transformer





# Discharging 350MTS Steel Bridge





# Discharging 107 MTS equipment





#### Discharging 60MTS Equipment by combining cranes





## Discharging 60MTS Transformer





#### Discharging 42MTS Equipment by combining cranes





# Discharging 30MTS & 35M equipment





# Discharging LIEBHERR CRANE 45m





#### Discharging 62MTS Equipment by joining crane





## Discharging 60 MTS & 60M Equipment





# Discharging 100 MTS Equipment







# Discharging 146MTS TRANSFORMER to barge





#### Discharging 150MTS TRANSFORMER by Floating Crane





## Discharging 158MTS Equipment by by Floating Crane





# Discharging LILAMA CRANE





# Discharging METRO PROJECT





# Discharging METRO RAY





## Loading Dai Dung structures – Powerhouse Parramatta

– 1<sup>st</sup> Shipment





# Loading Dai Dung structures – Powerhouse Parramatta – 2<sup>nd</sup> Shipment





# Loading Dai Dung structures – QUATAR STADIUM





#### Loading DAI DUNG steel structures



Loading DAI DUNG steel structures



#### Loading Oversize & Overweight Dai Dung projects





# Loading 45 MTS & 70M Equipment





# Loading 60 MTS Equipment projects to barge







# Discharging Equipment













# Loading Equipment

































#### Infrastructure - Facilities - Equipment

- Our wharves (K.17 & K.18) have a total of 300m length and have been designed to accommodate ship up to 60,000 DWT Draft 10.5 meters.
- Additional 220m length wharf (K16) in partn