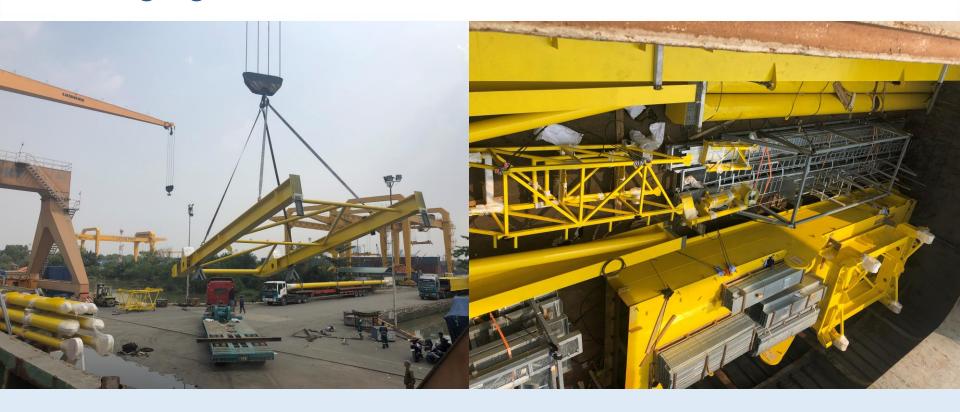

n unloading equipment, higher lashing ability compared to other competitors







# Dicharging Wind-turbine projects





## Discharging 350MTS Transformer





# Discharging 350MTS Steel Bridge





# Discharging 107 MTS equipment





#### Discharging 60MTS Equipment by combining cranes





## Discharging 60MTS Transformer





#### Discharging 42MTS Equipment by combining cranes





# Discharging 30MTS & 35M equipment





# Discharging LIEBHERR CRANE 45m





#### Discharging 62MTS Equipment by joining crane





## Discharging 60 MTS & 60M Equipment





# Discharging 100 MTS Equipment







# Discharging 146MTS TRANSFORMER to barge





#### Discharging 150MTS TRANSFORMER by Floating Crane





## Discharging 158MTS Equipment by by Floating Crane





# Discharging LILAMA CRANE





# Discharging METRO PROJECT





# Discharging METRO RAY





## Loading Dai Dung structures – Powerhouse Parramatta

– 1<sup>st</sup> Shipment





# Loading Dai Dung structures – Powerhouse Parramatta – 2<sup>nd</sup> Shipment





# Loading Dai Dung structures – QUATAR STADIUM





#### Loading DAI DUNG steel structures



Loading DAI DUNG steel structures



#### Loading Oversize & Overweight Dai Dung projects





# Loading 45 MTS & 70M Equipment





# Loading 60 MTS Equipment projects to barge







# Discharging Equipment













# Loading Equipment

































#### Infrastructure - Facilities - Equipment

- Our wharves (K.17 & K.18) have a total of 300m length and have been designed to accommodate ship up to 60,000 DWT Draft 10.5 meters.
- Additional