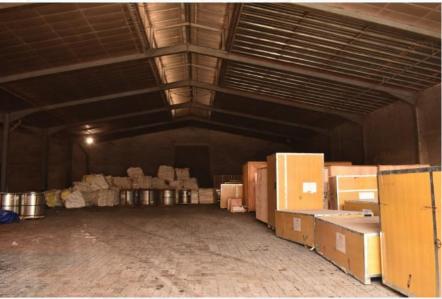

#### Storage

Our infrastructure has **170.000 Sqm**, including:

- Container Yard 100.000 Sqm

- Storage 60.000 Sqm

- Warehouses 10.000 Sqm

(Container Yard & Storage yard can be use for multiple kind of cargo)

#### Warehouse

- 10.000 Sqm of warehouses guarantee best storing conditions for cargo.
- Protect cargo from environmental effect and others harmful causes.