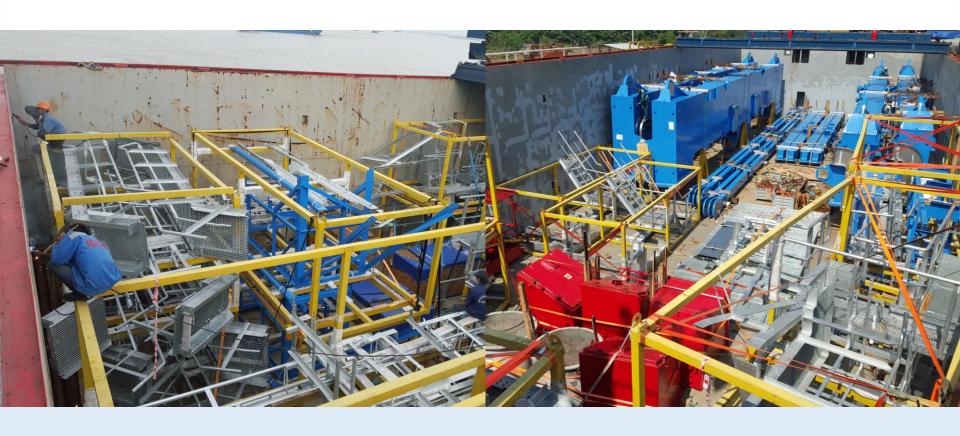

# Discharging 146MTS TRANSFORMER to barge





#### Discharging 150MTS TRANSFORMER by Floating Crane





## Discharging 158MTS Equipment by by Floating Crane





# Discharging LILAMA CRANE





# Discharging METRO PROJECT





# Discharging METRO RAY





## Loading Dai Dung structures – Powerhouse Parramatta

– 1<sup>st</sup> Shipment





# Loading Dai Dung structures – Powerhouse Parramatta – 2<sup>nd</sup> Shipment





# Loading Dai Dung structures – QUATAR STADIUM





#### Loading DAI DUNG steel structures



Loading DAI DUNG steel structures



#### Loading Oversize & Overweight Dai Dung projects





# Loading 45 MTS & 70M Equipment





# Loading 60 MTS Equipment projects to barge







# Discharging Equipment













# Loading Equipment

































#### Infrastructure - Facilities - Equipment

- Our wharves (K.17 & K.18) have a total of 300m length and have been designed to accommodate ship up to 60,000 DWT Draft 10.5 meters.
- Additional 220m length wharf (K16) in partnership with Vegetexco port. Accommodate ship up to 20,000 DWT – Draft 9.0 meters.
- => Total length of Lotus' berths increased to 500m and capable of receiving 04 oversea-ship.







#### Storage

Our infrastructure has **170.000 Sqm**, including:

- Container Yard 100.000 Sqm

- Storage 60.000 Sqm

- Warehouses 10.000 Sqm

(Container Yard & Storage yard can be use for multiple kind of cargo)



















#### Warehouse

- 10.000 Sqm of warehouses guarantee best storing conditions for cargo.
- Protect cargo from environmental effect and others harmful cause