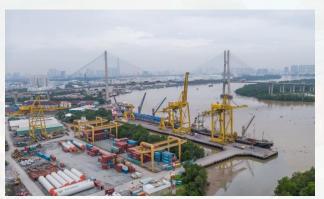

#### Infrastructure - Facilities - Equipment

- Our wharves (K.17 & K.18) have a total of 300m length and have been designed to accommodate ship up to 60,000 DWT Draft 10.5 meters.
- Additional 220m length wharf (K16) in partnership with Vegetexco port. Accommodate ship up to 20,000 DWT – Draft 9.0 meters.
- => Total length of Lotus' berths increased to 500m and capable of receiving 04 oversea-ship.