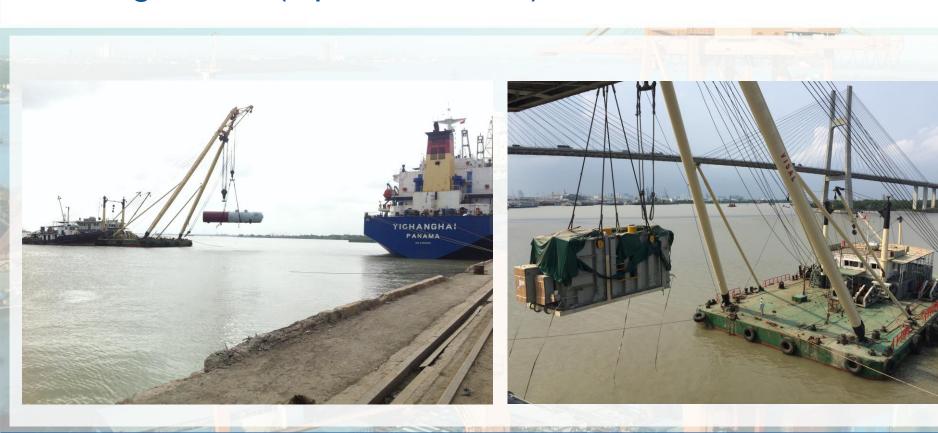

#### Discharging 150MTS TRANSFORMER by Floating Crane

## Discharging 158MTS Equipment by by Floating Crane

### Floating Crane (Up to 230 tons)