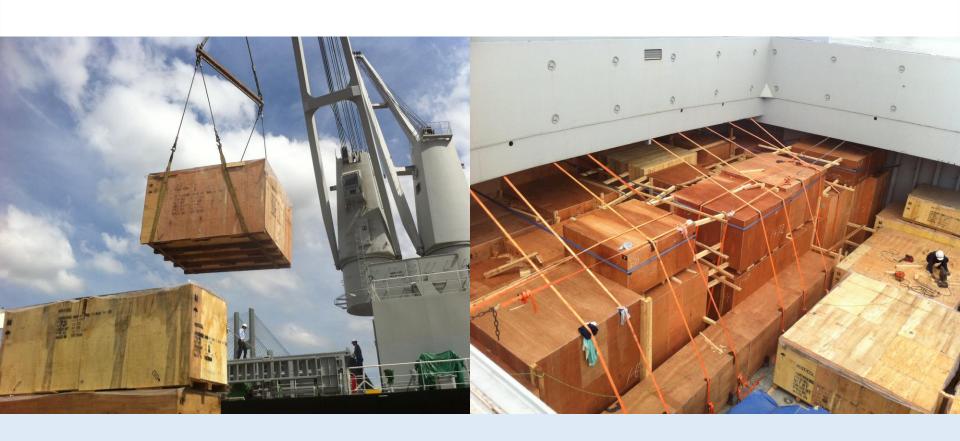

pment







# Discharging 146MTS TRANSFORMER to barge





#### Discharging 150MTS TRANSFORMER by Floating Crane





## Discharging 158MTS Equipment by by Floating Crane





# Discharging LILAMA CRANE





# Discharging METRO PROJECT





# Discharging METRO RAY





## Loading Dai Dung structures – Powerhouse Parramatta

– 1<sup>st</sup> Shipment





# Loading Dai Dung structures – Powerhouse Parramatta – 2<sup>nd</sup> Shipment





# Loading Dai Dung structures – QUATAR STADIUM





#### Loading DAI DUNG steel structures



Loading DAI DUNG steel structures



#### Loading Oversize & Overweight Dai Dung projects





# Loading 45 MTS & 70M Equipment





# Loading 60 MTS Equipment projects to barge







# Discharging Equipment













# Loading Equipment

































#### Infrastructure - Facilities - Equipment

- Our wharves (K.17 & K.18) have a total of 300m length and have been designed to accommodate ship up to 60,000 DWT Draft 10.5 meters.
- Additional 220m length wharf (K16) in partnership with Vegetexco port. Accommodate ship up to 20,000 DWT – Draft 9.0 meters.
- => Total length of Lotus' berths increased to 500m and capable of receiving 04 oversea-ship.







#### Storage

Our infrastructure has **170.000 Sqm**, including:

- Container Yard 100.000 Sqm

- Storage 60.000 Sqm

- Warehouses 10.000 Sqm

(Container Yard & Storage yard can be use for multiple kind of cargo)



















#### Warehouse

- 10.000 Sqm of warehouses guarantee best storing conditions for cargo.
- Protect cargo from environmental effect and others harmf