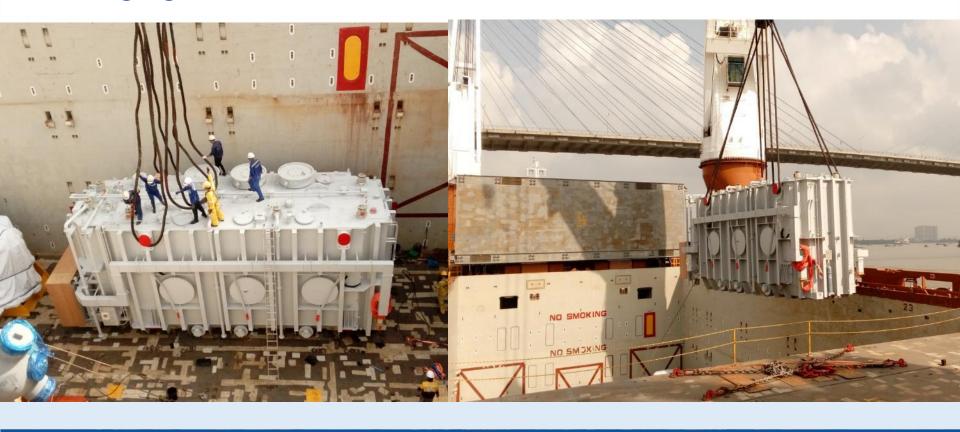

## Discharging 350MTS Transformer

## Discharging 60MTS Transformer

# Discharging 146MTS TRANSFORMER to barge

#### Discharging 150MTS TRANSFORMER by Floating Crane