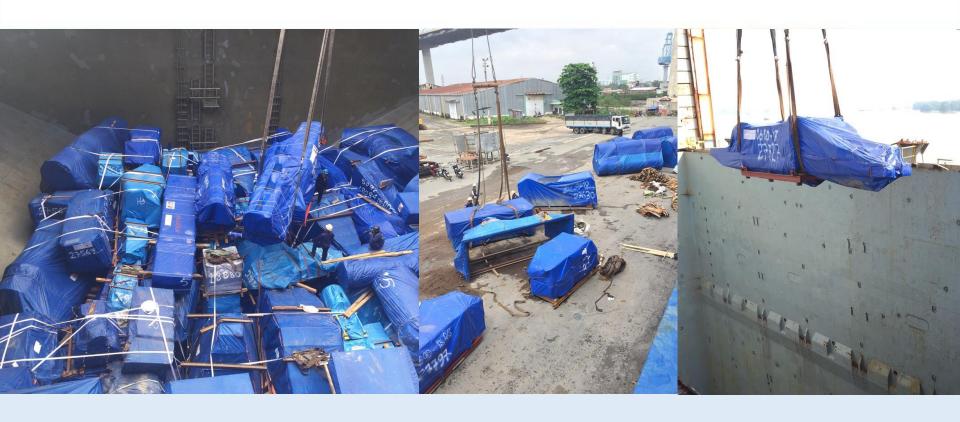

Equipment







# Discharging 146MTS TRANSFORMER to barge





#### Discharging 150MTS TRANSFORMER by Floating Crane





## Discharging 158MTS Equipment by by Floating Crane





# Discharging LILAMA CRANE





# Discharging METRO PROJECT





# Discharging METRO RAY





## Loading Dai Dung structures – Powerhouse Parramatta

– 1<sup>st</sup> Shipment





# Loading Dai Dung structures – Powerhouse Parramatta – 2<sup>nd</sup> Shipment





# Loading Dai Dung structures – QUATAR STADIUM





#### Loading DAI DUNG steel structures



Loading DAI DUNG steel structures



#### Loading Oversize & Overweight Dai Dung projects





# Loading 45 MTS & 70M Equipment





# Loading 60 MTS Equipment projects to barge







# Discharging Equipment













# Loading Equipment

































#### Infrastructure - Facilities - Equipment

- Our wharves (K.17 & K.18) have a total of 300m length and have been designed to accommodate ship up to 60,000 DWT Draft 10.5 meters.
- Additional 220m length wharf (K16) in partnership with Vegetexco port. Accommodate ship up to 20,000 DWT – Draft 9.0 meters.
- => Total length of Lotus' berths increased to 500m and capable of receiving 04 oversea-ship.







#### Storage

Our infrastructure has **170.000 Sqm**, including:

- Container Yard 100.000 Sqm

- Storage 60.000 Sqm

- Warehouses 10.000 Sqm

(Container Yard & Storage yard can be use for multiple kind of cargo)



















#### Warehouse

- 10.000 Sqm of warehouses guarantee best storing conditions for cargo.
- Protect cargo from environmental effect and others h