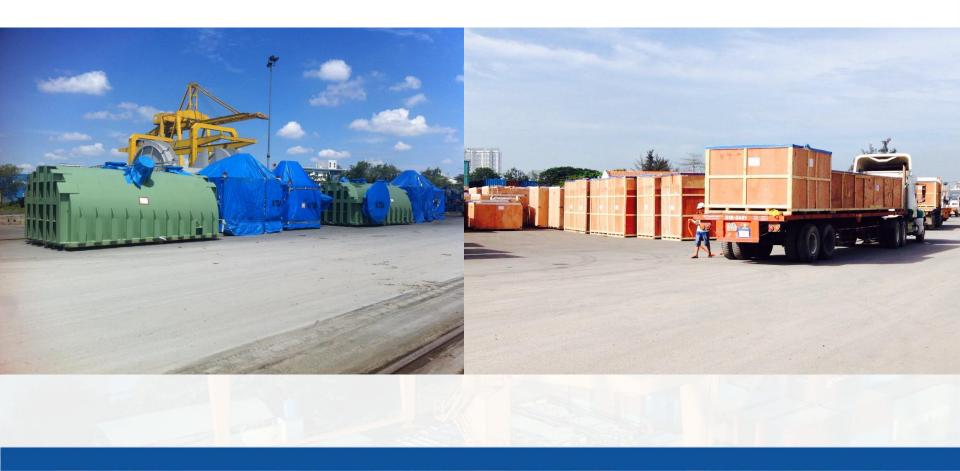

70M Equipment





# Loading 60 MTS Equipment projects to barge







# Discharging Equipment













# Loading Equipment

































#### Infrastructure - Facilities - Equipment

- Our wharves (K.17 & K.18) have a total of 300m length and have been designed to accommodate ship up to 60,000 DWT Draft 10.5 meters.
- Additional 220m length wharf (K16) in partnership with Vegetexco port. Accommodate ship up to 20,000 DWT – Draft 9.0 meters.
- => Total length of Lotus' berths increased to 500m and capable of receiving 04 oversea-ship.







#### Storage

Our infrastructure has **170.000 Sqm**, including:

- Container Yard 100.000 Sqm

- Storage 60.000 Sqm

- Warehouses 10.000 Sqm

(Container Yard & Storage yard can be use for multiple kind of cargo)



















#### Warehouse

- 10.000 Sqm of warehouses guarantee best storing conditions for cargo.
- Protect cargo from environmental effect and others harmful causes.







#### Liebherr Crane – Qty: 2 Pcs

- Specialized for handling steel and equipment.
  - Lifting capacity 40 tons. Outreach 30m.
  - Can join-crane to handle up to 70 tons.





#### Specialized tools

- Specialized polyester sling/steel cable for handling equipment/steel coils.
- Specialized bar hook for joining crane (Up to 70T).





### Rubber plated







### Mobile crane (Up to 250 tons)





### Floating Crane (Up to 230 tons)





### Inhouse heavy load trailer.







# 24/7 Support

Supporting all customers needs at anytime with Lotus Port 24/7 Support.







## Partnership

 With the prominent strength at handling