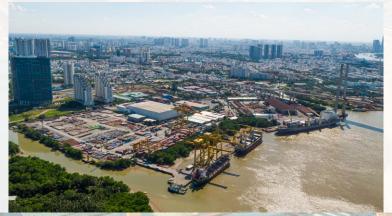

#### Infrastructure - Facilities - Equipment

- Our wharves (K.17 & K.18) have a total of 300m length and have been designed to accommodate ship up to 60,000 DWT Draft 10.5 meters.
- Additional 220m length wharf (K16) in partnership with Vegetexco port. Accommodate ship up to 20,000 DWT – Draft 9.0 meters.
- => Total length of Lotus' berths increased to 500m and capable of receiving 04 oversea-ship.

#### Storage

Our infrastructure has **170.000 Sqm**, including:

- Container Yard 100.000 Sqm

- Storage 60.000 Sqm

- Warehouses 10.000 Sqm

(Container Yard & Storage yard can be use for multiple kind of cargo)