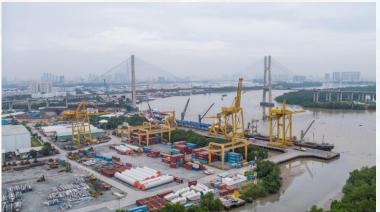

#### Infrastructure - Facilities - Equipment

- Our wharves (K.17 & K.18) have a total of 300m length and have been designed to accommodate ship up to 60,000 DWT Draft 10.5 meters.
- Additional 220m length wharf (K16) in partnership with Vegetexco port. Accommodate ship up to 20,000 DWT – Draft 9.0 meters.
- => Total length of Lotus' berths increased to 500m and capable of receiving 04 oversea-ship.

#### Storage

Our infrastructure has **170.000 Sqm**, including:

- Container Yard 100.000 Sqm

- Storage 60.000 Sqm

- Warehouses 10.000 Sqm

(Container Yard & Storage yard can be use for multiple kind of cargo)