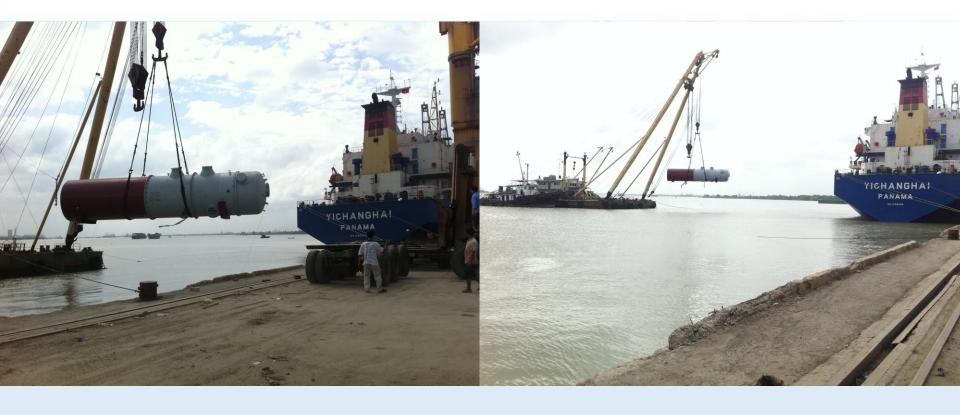

skills, especially in loading an unloading equipment, higher lashing ability compared to other competitors







# Dicharging Wind-turbine projects





## Discharging 350MTS Transformer





# Discharging 350MTS Steel Bridge





# Discharging 107 MTS equipment





#### Discharging 60MTS Equipment by combining cranes





## Discharging 60MTS Transformer





#### Discharging 42MTS Equipment by combining cranes





# Discharging 30MTS & 35M equipment





# Discharging LIEBHERR CRANE 45m





#### Discharging 62MTS Equipment by joining crane





## Discharging 60 MTS & 60M Equipment





# Discharging 100 MTS Equipment







# Discharging 146MTS TRANSFORMER to barge





#### Discharging 150MTS TRANSFORMER by Floating Crane





## Discharging 158MTS Equipment by by Floating Crane





# Discharging LILAMA CRANE





# Discharging METRO PROJECT





# Discharging METRO RAY





## Loading Dai Dung structures – Powerhouse Parramatta

– 1<sup>st</sup> Shipment





# Loading Dai Dung structures – Powerhouse Parramatta – 2<sup>nd</sup> Shipment





# Loading Dai Dung structures – QUATAR STADIUM





#### Loading DAI DUNG steel structures



Loading DAI DUNG steel structures



#### Loading Oversize & Overweight Dai Dung projects





# Loading 45 MTS & 70M Equipment





# Loading 60 MTS Equipment projects to barge







# Discharging Equipment













# Loading Equipment

































#### Infrastructure - Facilities - Equipment

- Our wharves (K.17 & K.18) have a total of 300m length and have been designed to accommodate ship up to 60,000 DWT