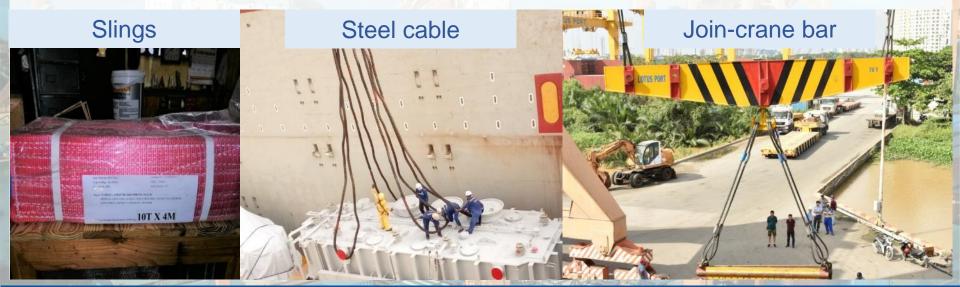

#### Specialized tools

- Specialized polyester sling/steel cable for handling equipment/steel coils.
- Specialized bar hook for joining crane (Up to 70T).