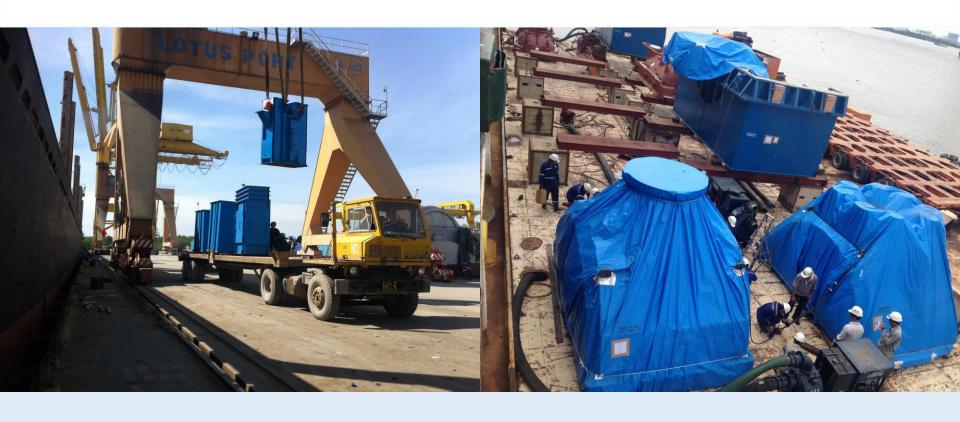

100 MTS Equipment







# Discharging 146MTS TRANSFORMER to barge





#### Discharging 150MTS TRANSFORMER by Floating Crane





## Discharging 158MTS Equipment by by Floating Crane





# Discharging LILAMA CRANE





# Discharging METRO PROJECT





# Discharging METRO RAY





## Loading Dai Dung structures – Powerhouse Parramatta

– 1<sup>st</sup> Shipment





# Loading Dai Dung structures – Powerhouse Parramatta – 2<sup>nd</sup> Shipment





# Loading Dai Dung structures – QUATAR STADIUM





#### Loading DAI DUNG steel structures



Loading DAI DUNG steel structures



#### Loading Oversize & Overweight Dai Dung projects





# Loading 45 MTS & 70M Equipment





# Loading 60 MTS Equipment projects to barge







# Discharging Equipment













# Loading Equipment

































#### Infrastructure - Facilities - Equipment

- Our wharves (K.17 & K.18) have a total of 300m length and have been designed to accommodate ship up to 60,000 DWT Draft 10.5 meters.
- Additional 220m length wharf (K16) in partnership with Vegetexco port. Accommodate ship up to 20,000 DWT – Draft 9.0 meters.
- => Total length of Lotus' berths increased to 500m and capable of receiving 04 oversea-ship.







#### Storage

Our infrastructure has **170.000 Sqm**, including:

- Container Yard 100.000 Sqm

- Storage 60.000 Sqm

- Warehouses 10.000 Sqm

(Container Yard & Storage yard can be use for multiple kind of cargo)



















#### Warehouse

- 10.000 Sqm of warehouses guarantee best storing conditions for cargo.
- Protect cargo from environmental effect and