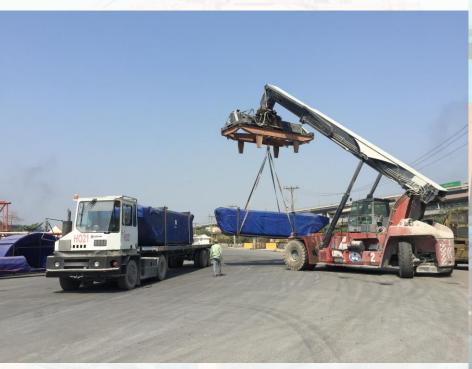

ainer Yard 100.000 Sqm

- Storage 60.000 Sqm

- Warehouses 10.000 Sqm

(Container Yard & Storage yard can be use for multiple kind of cargo)



















#### Warehouse

- 10.000 Sqm of warehouses guarantee best storing conditions for cargo.
- Protect cargo from environmental effect and others harmful causes.







#### Liebherr Crane – Qty: 2 Pcs

- Specialized for handling steel and equipment.
  - Lifting capacity 40 tons. Outreach 30m.
  - Can join-crane to handle up to 70 tons.





#### Specialized tools

- Specialized polyester sling/steel cable for handling equipment/steel coils.
- Specialized bar hook for joining crane (Up to 70T).





### Rubber plated







### Mobile crane (Up to 250 tons)





### Floating Crane (Up to 230 tons)





### Inhouse heavy load trailer.







# 24/7 Support

Supporting all customers needs at anytime with Lotus Port 24/7 Support.







## Partnership

 With the prominent strength at handling Equipment, Oversize & Overweight project; Lotus Port is proudly to be a main partner of various manufacturers among the country.

















And more...



#### Contacts

- LOTUS JOINT VENTURE COMPANY
- Add: 1A Nguyen Van Quy Street, Phu Thuan Ward, District 7, Hochiminh City
- Tel: (+ 84) 2838.730.146 / 2838.730.148 / 2838.730.334
- Fax: (+ 84) 2838.730.145 / 2838.730.147
- Email : info@lotusport.com
- Website : www.lotusport.com



**ALWAYS FOR CUSTOMERS' INTERESTS** 



# **THANK YOU**



**SEE YOU AGAIN**