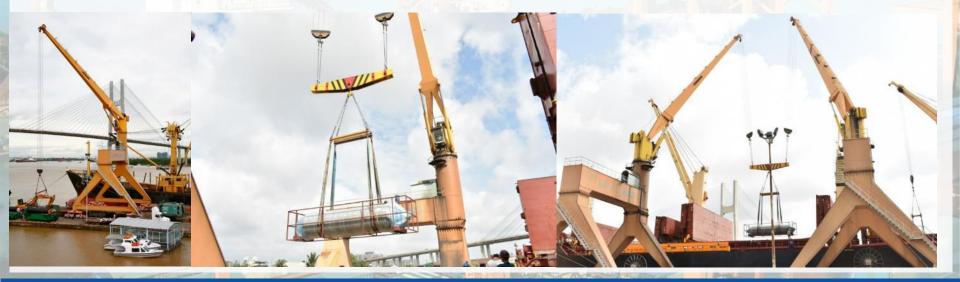

rs.
- Additional 220m length wharf (K16) in partnership with Vegetexco port. Accommodate ship up to 20,000 DWT – Draft 9.0 meters.
- => Total length of Lotus' berths increased to 500m and capable of receiving 04 oversea-ship.







#### Storage

Our infrastructure has **170.000 Sqm**, including:

- Container Yard 100.000 Sqm

- Storage 60.000 Sqm

- Warehouses 10.000 Sqm

(Container Yard & Storage yard can be use for multiple kind of cargo)



















#### Warehouse

- 10.000 Sqm of warehouses guarantee best storing conditions for cargo.
- Protect cargo from environmental effect and others harmful causes.







#### Liebherr Crane – Qty: 2 Pcs

- Specialized for handling steel and equipment.
  - Lifting capacity 40 tons. Outreach 30m.
  - Can join-crane to handle up to 70 tons.





#### Specialized tools

- Specialized polyester sling/steel cable for handling equipment/steel coils.
- Specialized bar hook for joining crane (Up to 70T).





### Rubber plated







### Mobile crane (Up to 250 tons)





### Floating Crane (Up to 230 tons)





### Inhouse heavy load trailer.







# 24/7 Support

Supporting all customers needs at anytime with Lotus Port 24/7 Support.







## Partnership

 With the prominent strength at handling Equipment, Oversize & Overweight project; Lotus Port is proudly to be a main partner of various manufacturers among the country.

















And more...



#### Contacts

- LOTUS JOINT VENTURE COMPANY
- Add: 1A Nguyen Van Quy Street, Phu Thuan Ward, District 7, Hochiminh City
- Tel: (+ 84) 2838.730.146 / 2838.730.148 / 2838.730.334