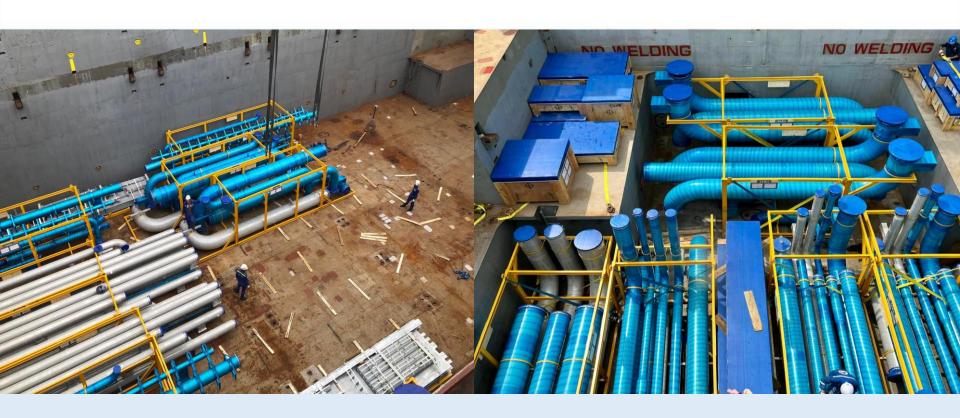

ing 100 MTS Equipment







# Discharging 146MTS TRANSFORMER to barge





#### Discharging 150MTS TRANSFORMER by Floating Crane





## Discharging 158MTS Equipment by by Floating Crane





# Discharging LILAMA CRANE





# Discharging METRO PROJECT





# Discharging METRO RAY





## Loading Dai Dung structures – Powerhouse Parramatta

– 1<sup>st</sup> Shipment





# Loading Dai Dung structures – Powerhouse Parramatta – 2<sup>nd</sup> Shipment





# Loading Dai Dung structures – QUATAR STADIUM





#### Loading DAI DUNG steel structures



Loading DAI DUNG steel structures



#### Loading Oversize & Overweight Dai Dung projects





# Loading 45 MTS & 70M Equipment





# Loading 60 MTS Equipment projects to barge







# Discharging Equipment













# Loading Equipment

































#### Infrastructure - Facilities - Equipment

- Our wharves (K.17 & K.18) have a total of 300m length and have been designed to accommodate ship up to 60,000 DWT Draft 10.5 meters.
- Additional 220m length wharf (K16) in partnership with Vegetexco port. Accommodate ship up to 20,000 DWT – Draft 9.0 meters.
- => Total length of Lotus' berths increased to 500m and capable of receiving 04 oversea-ship.







#### Storage

Our infrastructure has **170.000 Sqm**, including:

- Container Yard 100.000 Sqm

- Storage 60.000 Sqm

- Warehouses 10.000 Sqm

(Container Yard & Storage yard can be use for multiple kind of cargo)



















#### Warehouse

- 10.000 Sqm of warehouses guarantee best storing conditions for cargo.
- Protect cargo from environmental effect