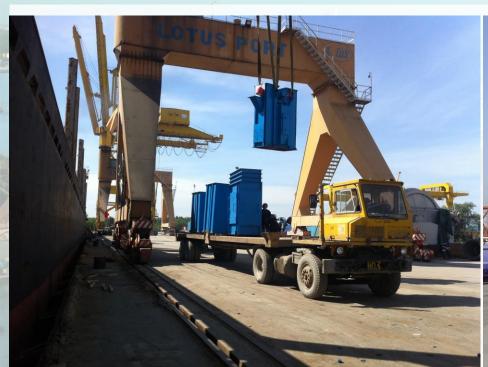

ntainer Yard 100.000 Sqm

- Storage 60.000 Sqm

- Warehouses 10.000 Sqm

(Container Yard & Storage yard can be use for multiple kind of cargo)



















#### Warehouse

- 10.000 Sqm of warehouses guarantee best storing conditions for cargo.
- Protect cargo from environmental effect and others harmful causes.







#### Liebherr Crane – Qty: 2 Pcs

- Specialized for handling steel and equipment.
  - Lifting capacity 40 tons. Outreach 30m.
  - Can join-crane to handle up to 70 tons.





#### Specialized tools

- Specialized polyester sling/steel cable for handling equipment/steel coils.
- Specialized bar hook for joining crane (Up to 70T).





### Rubber plated







### Mobile crane (Up to 250 tons)





### Floating Crane (Up to 230 tons)





### Inhouse heavy load trailer.







# 24/7 Support

Supporting all customers needs at anytime with Lotus Port 24/7 Support.







## Partnership

 With the prominent strength at handling Equipment, Oversize & Overweight project; Lotus Port is proudly to be a main partner of various manufacturers among the country.

















And more...



#### Contacts

- LOTUS JOINT VENTURE COMPANY
- Add: 1A Nguyen Van Quy Street, Phu Thuan Ward, District 7, Hochiminh City
- Tel: (+ 84) 2838.730.146 / 2838.730.148 / 2838.730.334
- Fax: (+ 84) 2838.730.145 / 2838.730.147
- Email : info@lotusport.com
- Website : www.lotusport.com



**ALWAYS FOR CUSTOMERS' INTERESTS** 



# **THANK YOU**



**SEE YOU AGAIN**