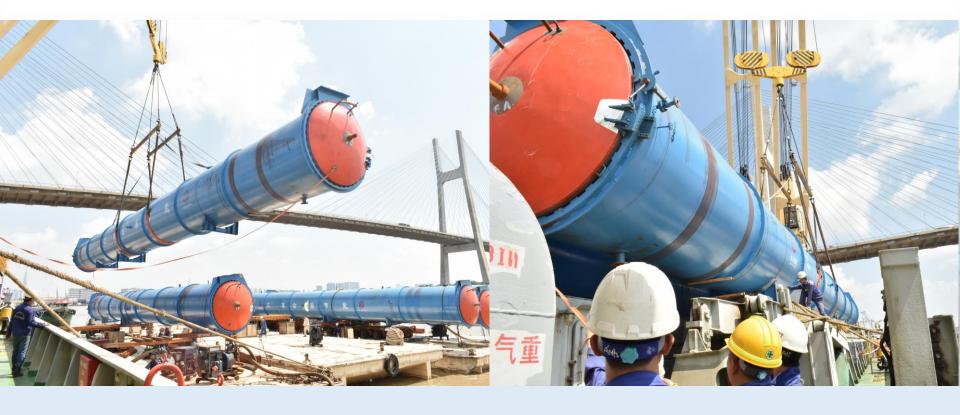

# Discharging 146MTS TRANSFORMER to barge

#### Discharging 150MTS TRANSFORMER by Floating Crane