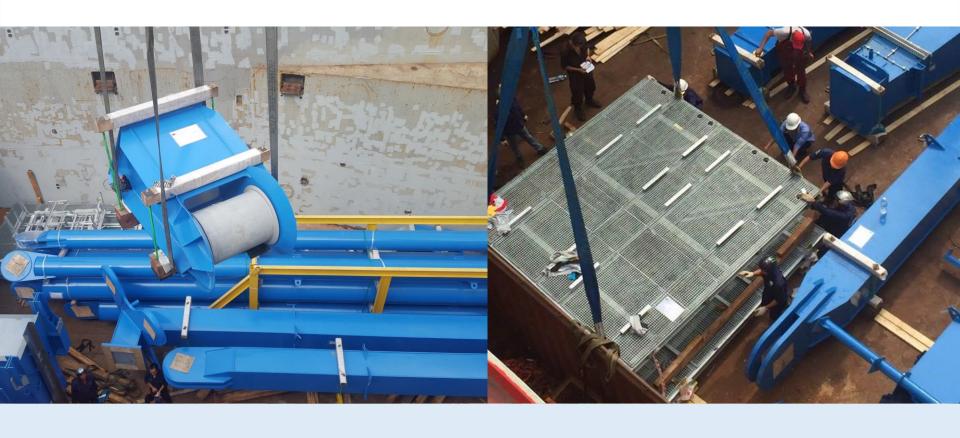

t







# Discharging 146MTS TRANSFORMER to barge





#### Discharging 150MTS TRANSFORMER by Floating Crane





## Discharging 158MTS Equipment by by Floating Crane





# Discharging LILAMA CRANE





# Discharging METRO PROJECT





# Discharging METRO RAY





## Loading Dai Dung structures – Powerhouse Parramatta

– 1<sup>st</sup> Shipment





# Loading Dai Dung structures – Powerhouse Parramatta – 2<sup>nd</sup> Shipment





# Loading Dai Dung structures – QUATAR STADIUM





#### Loading DAI DUNG steel structures



Loading DAI DUNG steel structures



#### Loading Oversize & Overweight Dai Dung projects





# Loading 45 MTS & 70M Equipment





# Loading 60 MTS Equipment projects to barge







# Discharging Equipment













# Loading Equipment

































#### Infrastructure - Facilities - Equipment

- Our wharves (K.17 & K.18) have a total of 300m length and have been designed to accommodate ship up to 60,000 DWT Draft 10.5 meters.
- Additional 220m length wharf (K16) in partnership with Vegetexco port. Accommodate ship up to 20,000 DWT – Draft 9.0 meters.
- => Total length of Lotus' berths increased to 500m and capable of receiving 04 oversea-ship.







#### Storage

Our infrastructure has **170.000 Sqm**, including:

- Container Yard 100.000 Sqm

- Storage 60.000 Sqm

- Warehouses 10.000 Sqm

(Container Yard & Storage yard can be use for multiple kind of cargo)



















#### Warehouse

- 10.000 Sqm of warehouses guarantee best storing conditions for cargo.
- Protect cargo from environmental effect and others harmful c