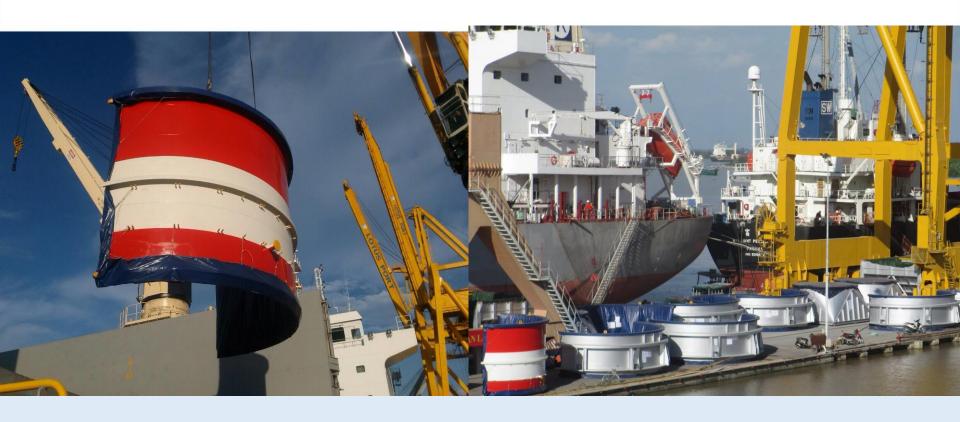

S & 60M Equipment





# Discharging 100 MTS Equipment







# Discharging 146MTS TRANSFORMER to barge





#### Discharging 150MTS TRANSFORMER by Floating Crane





## Discharging 158MTS Equipment by by Floating Crane





# Discharging LILAMA CRANE





# Discharging METRO PROJECT





# Discharging METRO RAY





## Loading Dai Dung structures – Powerhouse Parramatta

– 1<sup>st</sup> Shipment





# Loading Dai Dung structures – Powerhouse Parramatta – 2<sup>nd</sup> Shipment





# Loading Dai Dung structures – QUATAR STADIUM





#### Loading DAI DUNG steel structures



Loading DAI DUNG steel structures



#### Loading Oversize & Overweight Dai Dung projects





# Loading 45 MTS & 70M Equipment





# Loading 60 MTS Equipment projects to barge







# Discharging Equipment













# Loading Equipment

































#### Infrastructure - Facilities - Equipment

- Our wharves (K.17 & K.18) have a total of 300m length and have been designed to accommodate ship up to 60,000 DWT Draft 10.5 meters.
- Additional 220m length wharf (K16) in partnership with Vegetexco port. Accommodate ship up to 20,000 DWT – Draft 9.0 meters.
- => Total length of Lotus' berths increased to 500m and capable of receiving 04 oversea-ship.







#### Storage

Our infrastructure has **170.000 Sqm**, including:

- Container Yard 100.000 Sqm

- Storage 60.000 Sqm

- Warehouses 10.000 Sqm

(Container Yard & Storage yard can be use for multiple kind of cargo)



















#### Warehouse

- 10.000 Sqm of warehouses guarantee best storing conditions for cargo.
- Protect