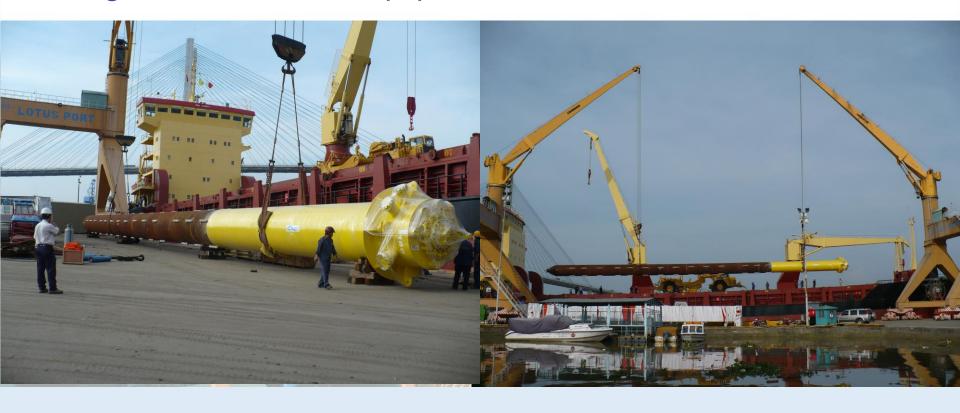

45m





#### Discharging 62MTS Equipment by joining crane





## Discharging 60 MTS & 60M Equipment





# Discharging 100 MTS Equipment







# Discharging 146MTS TRANSFORMER to barge





#### Discharging 150MTS TRANSFORMER by Floating Crane





## Discharging 158MTS Equipment by by Floating Crane





# Discharging LILAMA CRANE





# Discharging METRO PROJECT





# Discharging METRO RAY





## Loading Dai Dung structures – Powerhouse Parramatta

– 1<sup>st</sup> Shipment





# Loading Dai Dung structures – Powerhouse Parramatta – 2<sup>nd</sup> Shipment





# Loading Dai Dung structures – QUATAR STADIUM





#### Loading DAI DUNG steel structures



Loading DAI DUNG steel structures



#### Loading Oversize & Overweight Dai Dung projects





# Loading 45 MTS & 70M Equipment





# Loading 60 MTS Equipment projects to barge







# Discharging Equipment













# Loading Equipment

































#### Infrastructure - Facilities - Equipment

- Our wharves (K.17 & K.18) have a total of 300m length and have been designed to accommodate ship up to 60,000 DWT Draft 10.5 meters.
- Additional 220m length wharf (K16) in partnership with Vegetexco port. Accommodate ship up to 20,000 DWT – Draft 9.0 meters.
- => Total length of Lotus' berths increased to 500m and capable of receiving 04 oversea-ship.







#### Storage

Our infrastructure has **170.000 Sqm**, including:

- Container Yard 100.000 Sqm

- Storage 60.000 Sqm

- Warehouses 10.000 Sqm

(Container Yard & Storage yard can be use for multiple kind of cargo)



















#### Warehou