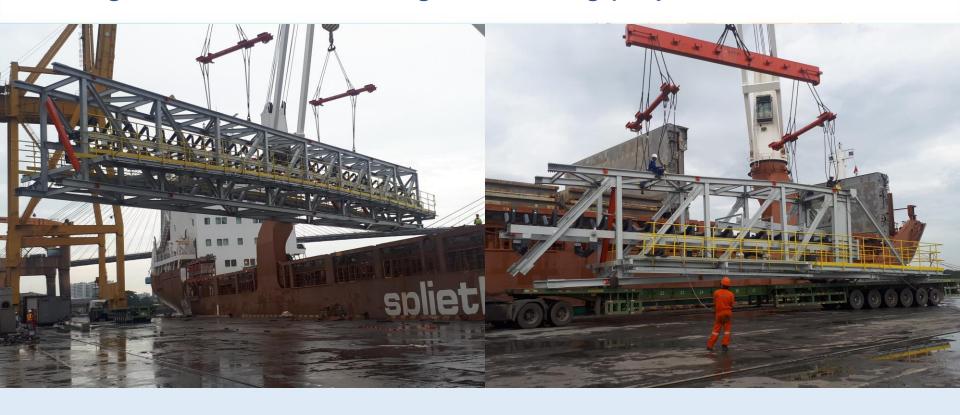

ment





# Discharging LIEBHERR CRANE 45m





#### Discharging 62MTS Equipment by joining crane





## Discharging 60 MTS & 60M Equipment





# Discharging 100 MTS Equipment







# Discharging 146MTS TRANSFORMER to barge





#### Discharging 150MTS TRANSFORMER by Floating Crane





## Discharging 158MTS Equipment by by Floating Crane





# Discharging LILAMA CRANE





# Discharging METRO PROJECT





# Discharging METRO RAY





## Loading Dai Dung structures – Powerhouse Parramatta

– 1<sup>st</sup> Shipment





# Loading Dai Dung structures – Powerhouse Parramatta – 2<sup>nd</sup> Shipment





# Loading Dai Dung structures – QUATAR STADIUM





#### Loading DAI DUNG steel structures



Loading DAI DUNG steel structures



#### Loading Oversize & Overweight Dai Dung projects





# Loading 45 MTS & 70M Equipment





# Loading 60 MTS Equipment projects to barge







# Discharging Equipment













# Loading Equipment

































#### Infrastructure - Facilities - Equipment

- Our wharves (K.17 & K.18) have a total of 300m length and have been designed to accommodate ship up to 60,000 DWT Draft 10.5 meters.
- Additional 220m length wharf (K16) in partnership with Vegetexco port. Accommodate ship up to 20,000 DWT – Draft 9.0 meters.
- => Total length of Lotus' berths increased to 500m and capable of receiving 04 oversea-ship.







#### Storage

Our infrastructure has **170.000 Sqm**, including:

- Container Yard 100.000 Sqm

- Storage 60.000 Sqm

- Warehouses 10.000 Sqm

(Container Yard & Storage yard can be use for multiple kind of