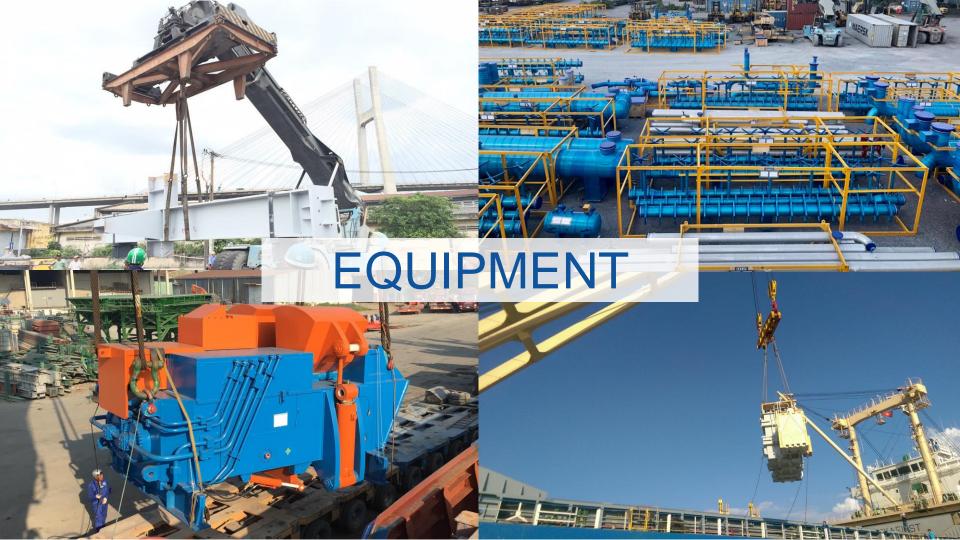

# Prominent in Handling Equipment

Steel/Oversize, Overweight Equipment/Special Purpose Vehicles is one of the prominent specialty of Lotus Port and the main focus on Lotus' development vision.

With facilities and equipment specialized for Steel/Oversize, Overweight
Equipment/Special Purpose Vehicles stevedoring. Cargos are guaranteed to be safely, fast and efficiently load/unload.

- Moreover, Lotus Port's official personnel with great experience, responsibility and co-operate ability have been and will always assure best performance.
- Good handling cargo skills, especially in loading an unloading equipment, higher lashing ability compared to other competitors