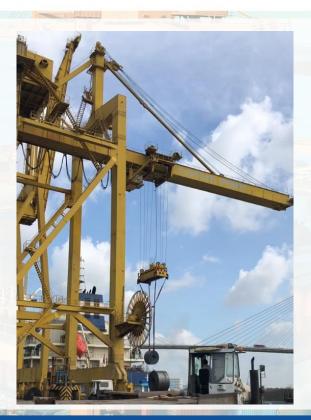

# Liebherr Crane – Qty: 2 Pcs

- Specialized for handling steel and equipment merchandises.
  - Lifting capacity 40 tons. Outreach 30m.
  - Operate by experienced operator.

## Gantry Crane – Qty: 2 Pcs

- Specialized for handling containers.
  - Lifting capacity 40 tons. Outreach 29.5m.
  - Operate by experienced operator.
  - Can be convert to handle steel.