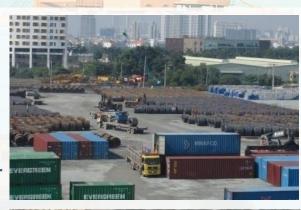

## Storage

- Our infrastructure has 170.000 Sqm, including:
  - Storage: 60.000 Sqm
  - Container Yard: 100.000 Sqm
  - Warehouse: 10.000 Sqm (Container Yard & Storage yard can be use for multiple kind of cargo.
- Smart moving route assure fast and efficient in and out of cargo,