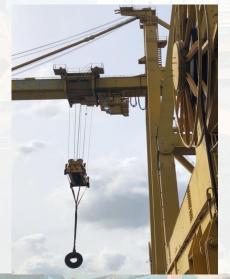

# Liebherr Crane – Qty: 2 Pcs

- Specialized for handling steel and equipment merchandises.
  - Lifting capacity 40 tons. Outreach 30m.
  - Operate by experienced operator.