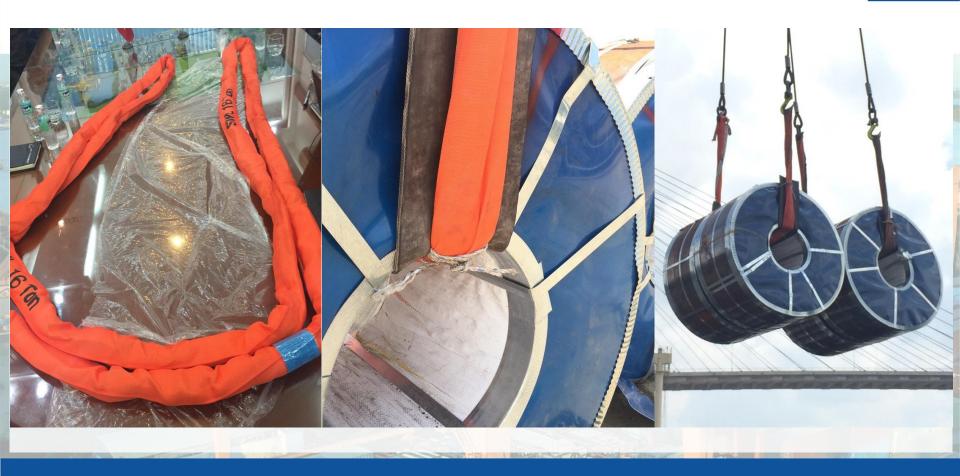

# Polyester web-sling

Specialized for handling steel coil/equipment.

- Rubber plated (Standard).

### Additional

Rubber plate & canvas for handling/grounding steel (On demand).