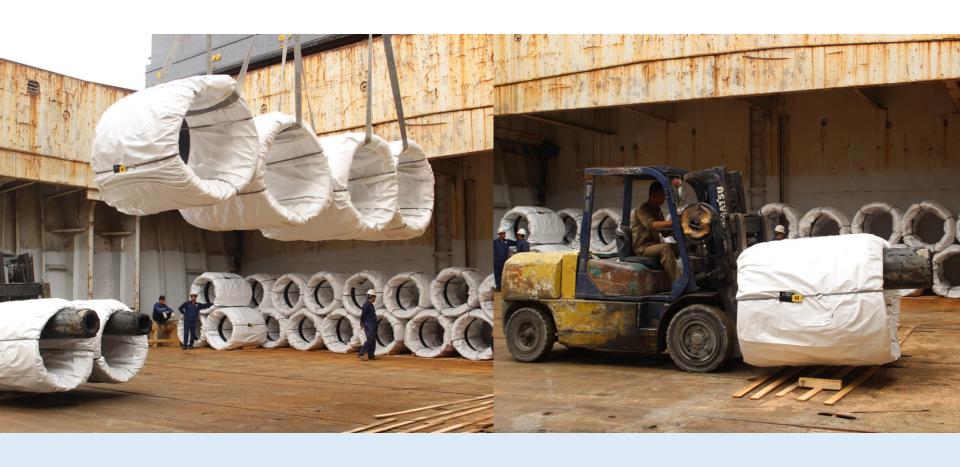

#### Discharging wire-rod

Stevedoring wire-rod

### Specialized forklifts

- Specialized for handling steel.
  - Rubber attachment forks (On demand)
  - Operate by experienced workers.