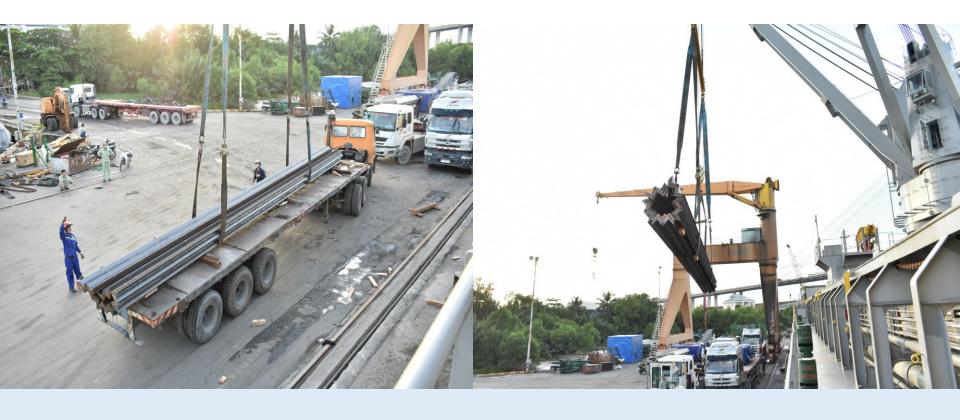

weight Equipment/ Special
  Purpose Vehicles is one of the strength of Lotus Port and the main focus on Lotus' development vision.
- With facilities and equipment specialized for Steel Cargo handling. Cargo are guaranteed to be safely, fast and efficiently load/unload.
- In addition, Lotus Port's staffs are experienced, responsible working spirit and dynamic cooperation ability. Always ensure the most efficient operation.





# Stevedoring activities





#### Discharging hot rolled steel coils





















#### Discharging cold rolled steel coils











#### Discharging wire-rod



Stevedoring wire-rod











#### Discharging Hot Steel Plate







#### Stevedoring Pipe Steel



#### Discharging Pipe Steel



#### Discharging Steel Billet



#### Discharging Shape Steel





#### Handling cold rolled steel coils onboard

















#### Handling wire-rod onboard





## Storage

- Our infrastructure has 170.000 Sqm, including:
  - Storage: 60.000 Sqm
  - Container Yard: 100.000 Sqm
  - Warehouse: 10.000 Sqm (Container Yard & Storage yard can be use for multiple kind of cargo.
- Smart moving route assure fast and efficient in and out of cargo,















































#### Warehousing Wire-Rod









# Liebherr Crane – Qty: 2 Pcs

- Specialized for handling steel and equipment merchandises.
  - Lifting capacity 40 tons. Outreach 30m.
  - Operate by experienced operator.









## Gantry Crane – Qty: 2 Pcs

- Specialized for handling containers.
  - Lifting capacity 40 tons. Outreach 29.5m.
  - Operate by experienced operator.