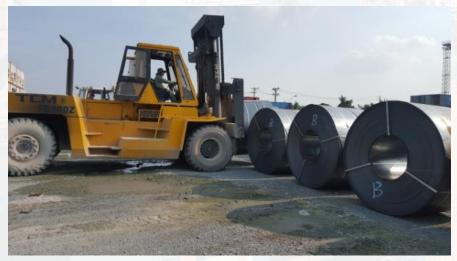

### Specialized forklifts

- Specialized for handling steel.
  - Rubber attachment forks (On demand)
  - Operate by experienced workers.