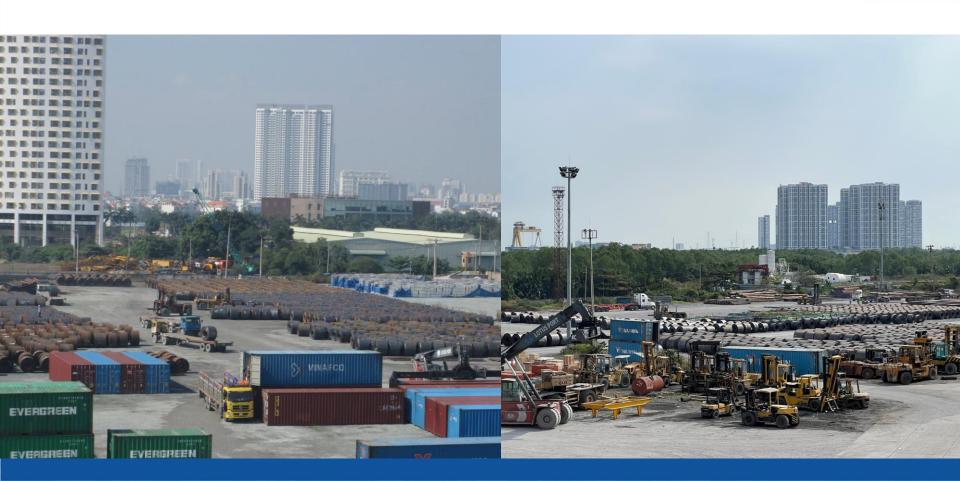

## Storage

- Our infrastructure has 170.000 Sqm, including:
  - Storage: 60.000 Sqm
  - Container Yard: 100.000 Sqm
  - Warehouse: 10.000 Sqm (Container Yard & Storage yard can be use for multiple kind of cargo.
- Smart moving route assure fast and efficient in and out of cargo,