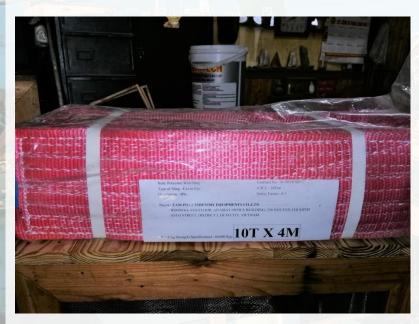

# Polyester web-sling

Specialized for handling steel coil/equipment.

- Rubber plated (Standard).

### Additional

Rubber plate & canvas for handling/grounding steel (On demand).