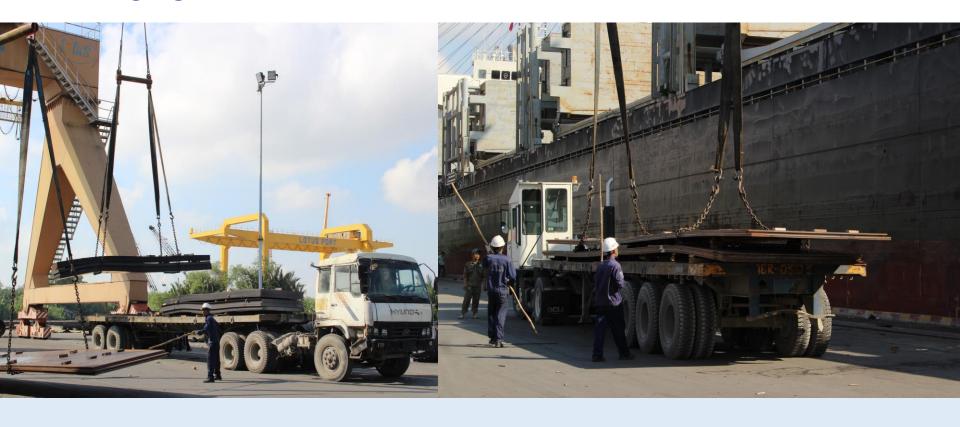

# LOTUS JOINT VENTURE COMPANY







## Prominent in Steel Stevedoring

- Steel/ Oversize, Overweight Equipment/ Special
  Purpose Vehicles is one of the strength of Lotus Port and the main focus on Lotus' development vision.
- With facilities and equipment specialized for Steel Cargo handling. Cargo are guaranteed to be safely, fast and efficiently load/unload.
- In addition, Lotus Port's staffs are experienced, responsible working spirit and dynamic cooperation ability. Always ensure the most efficient operation.





# Stevedoring activities





#### Discharging hot rolled steel coils





















#### Discharging cold rolled steel coils











#### Discharging wire-rod



Stevedoring wire-rod











#### Discharging Hot Steel Plate







#### Stevedoring Pipe Steel



#### Discharging Pipe Steel



#### Discharging Steel Billet



#### Discharging Shape Steel





#### Handling cold rolled steel coils onboard

















#### Handling wire-rod onboard





## Storage

- Our infrastructure has 170.000 Sqm, including:
  - Storage: 60.000 Sqm
  - Container Yard: 100.000 Sqm
  - Warehouse: 10.000 Sqm (Container Yard & Storage yard can be use for multiple kind of cargo.
- Smart moving route assure fast and efficient in and out of cargo,















































#### Warehousing Wire-Rod









# Liebherr Crane – Qty: 2 Pcs

- Specialized for handling steel and equipment merchandises.
  - Lifting capacity 40 tons. Outreach 30m.
  - Operate by experienced operator.









## Gantry Crane – Qty