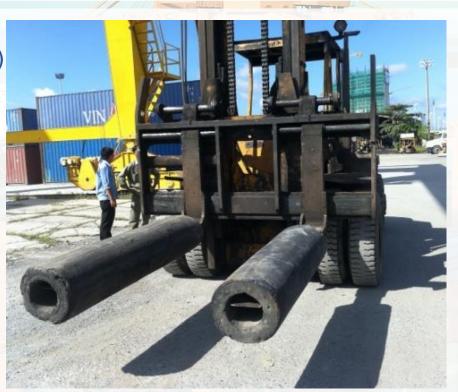

### Specialized forklifts

- Specialized for handling steel.
  - Rubber attachment forks (On demand)
  - Operate by experienced workers.