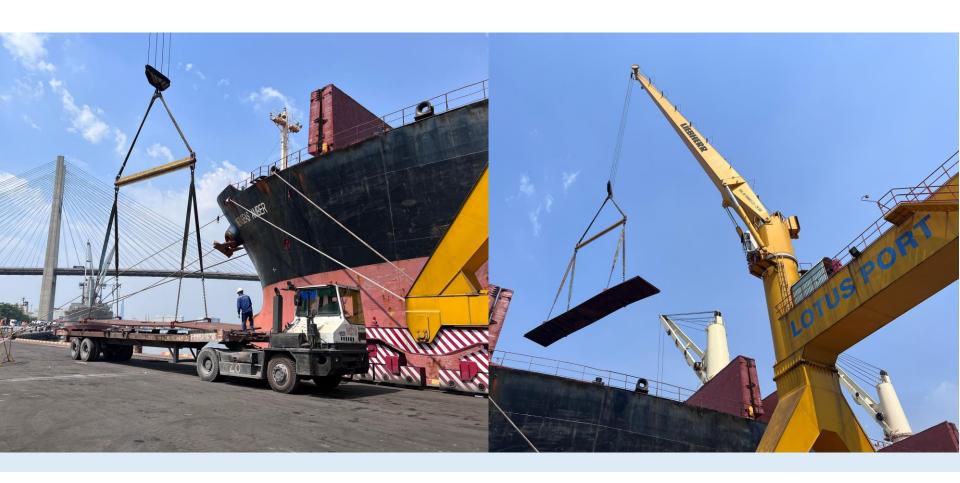

#### Discharging Hot Steel Plate

# Liebherr Crane – Qty: 2 Pcs

- Specialized for handling steel and equipment merchandises.
  - Lifting capacity 40 tons. Outreach 30m.
  - Operate by experienced operator.