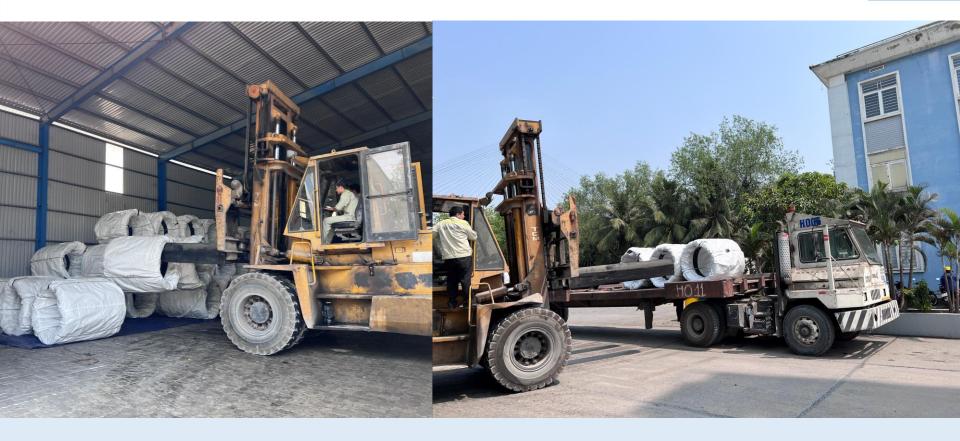

#### Warehousing Wire-Rod

### Specialized forklifts

- Specialized for handling steel.
  - Rubber attachment forks (On demand)
  - Operate by experienced workers.