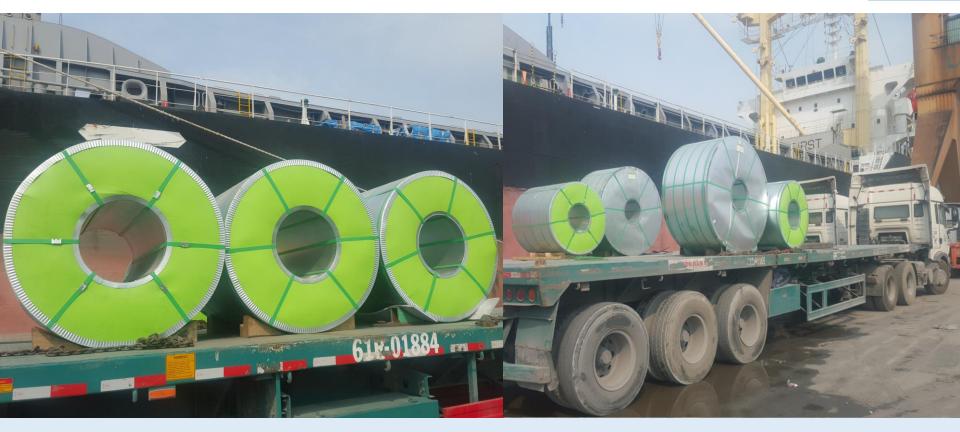

strength of Lotus Port and the main focus on Lotus' development vision.
- With facilities and equipment specialized for Steel Cargo handling. Cargo are guaranteed to be safely, fast and efficiently load/unload.
- In addition, Lotus Port's staffs are experienced, responsible working spirit and dynamic cooperation ability. Always ensure the most efficient operation.





# Stevedoring activities





#### Discharging hot rolled steel coils





















#### Discharging cold rolled steel coils











#### Discharging wire-rod



Stevedoring wire-rod











#### Discharging Hot Steel Plate







#### Stevedoring Pipe Steel



#### Discharging Pipe Steel



#### Discharging Steel Billet



#### Discharging Shape Steel





#### Handling cold rolled steel coils onboard

















#### Handling wire-rod onboard





## Storage

- Our infrastructure has 170.000 Sqm, including:
  - Storage: 60.000 Sqm
  - Container Yard: 100.000 Sqm
  - Warehouse: 10.000 Sqm (Container Yard & Storage yard can be use for multiple kind of cargo.
- Smart moving route assure fast and efficient in and out of cargo,















































#### Warehousing Wire-Rod









# Liebherr Crane – Qty: 2 Pcs

- Specialized for handling steel and equipment merchandises.
  - Lifting capacity 40 tons. Outreach 30m.
  - Operate by experienced operator.









## Gantry Crane – Qty: 2 Pcs

- Specialized for handling containers.
  - Lifting capacity 40 tons. Outreach 29.5m.
  - Operate by experienced operator.
  - Can be convert to handle steel.









# Polyester we