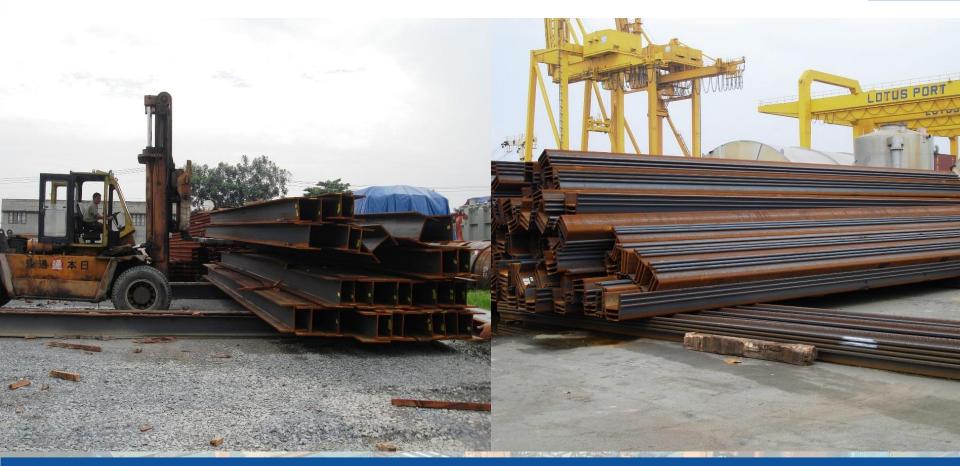

# Stevedoring activities





#### Discharging hot rolled steel coils





















#### Discharging cold rolled steel coils











#### Discharging wire-rod



Stevedoring wire-rod











#### Discharging Hot Steel Plate







#### Stevedoring Pipe Steel



#### Discharging Pipe Steel



#### Discharging Steel Billet



#### Discharging Shape Steel





#### Handling cold rolled steel coils onboard

















#### Handling wire-rod onboard





## Storage

- Our infrastructure has 170.000 Sqm, including:
  - Storage: 60.000 Sqm
  - Container Yard: 100.000 Sqm
  - Warehouse: 10.000 Sqm (Container Yard & Storage yard can be use for multiple kind of cargo.
- Smart moving route assure fast and efficient in and out of cargo,















































#### Warehousing Wire-Rod









# Liebherr Crane – Qty: 2 Pcs

- Specialized for handling steel and equipment merchandises.
  - Lifting capacity 40 tons. Outreach 30m.
  - Operate by experienced operator.









## Gantry Crane – Qty: 2 Pcs

- Specialized for handling containers.
  - Lifting capacity 40 tons. Outreach 29.5m.
  - Operate by experienced operator.
  - Can be convert to handle steel.









# Polyester web-sling

Specialized for handling steel coil/equipment.

- Rubber plated (Standard).















### Additional

Rubber plate & canvas for handling/grounding steel (On demand).





### Specialized forklifts

- Specialized for handling steel.
  - Rubber attachment forks (On demand)
  - Operate by experienced workers.







### Partnership

With the prominent str