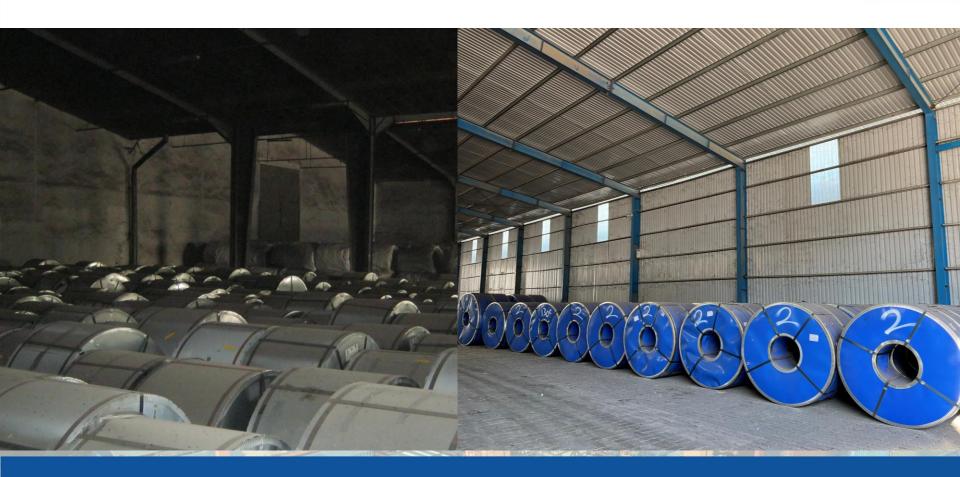

## Storage

- Our infrastructure has 170.000 Sqm, including:
  - Storage: 60.000 Sqm
  - Container Yard: 100.000 Sqm
  - Warehouse: 10.000 Sqm (Container Yard & Storage yard can be use for multiple kind of cargo.
- Smart moving route assure fast and efficient in and out of cargo,