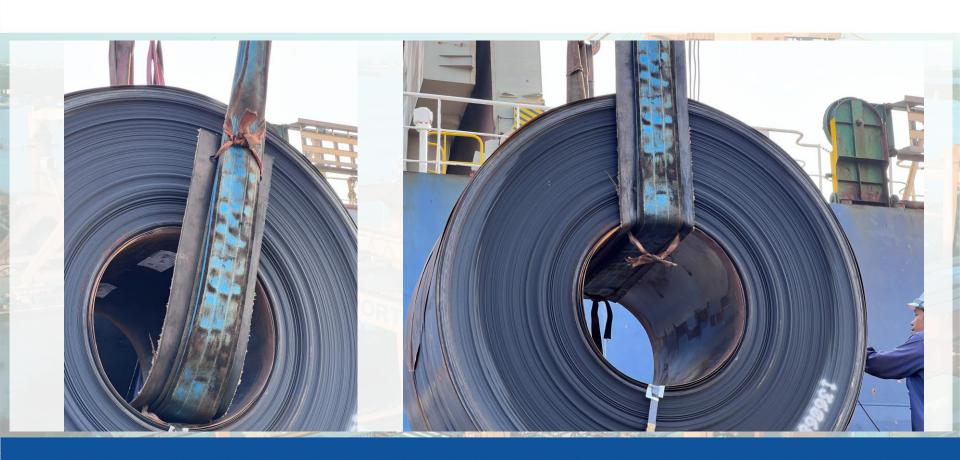

#### Discharging hot rolled steel coils

#### Discharging cold rolled steel coils

# Polyester web-sling

Specialized for handling steel coil/equipment.

- Rubber plated (Standard).