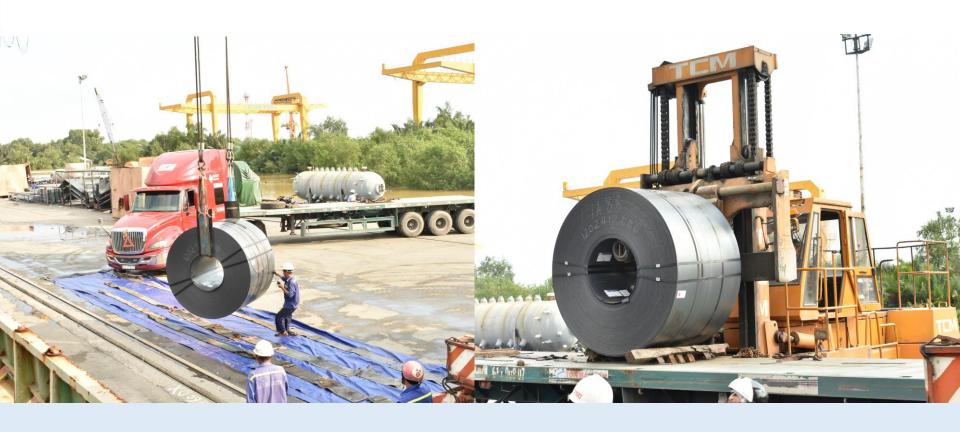

# Stevedoring activities

#### Discharging hot rolled steel coils

### Specialized forklifts

- Specialized for handling steel.
  - Rubber attachment forks (On demand)
  - Operate by experienced workers.