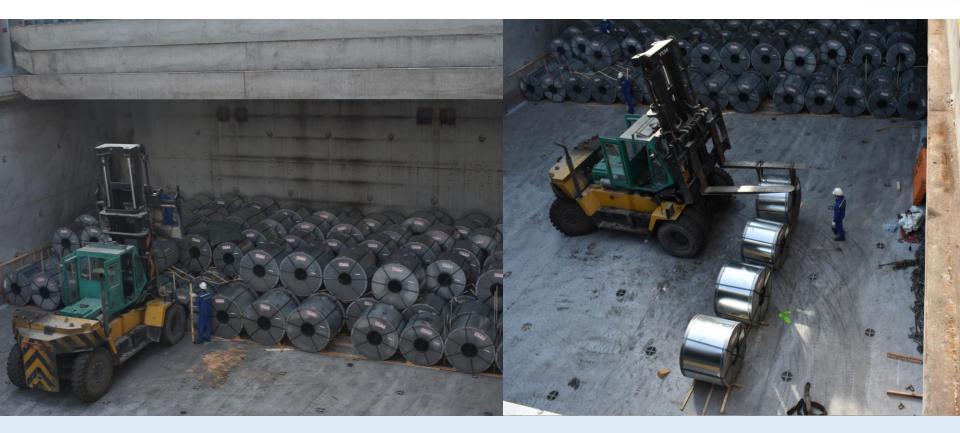

## Storage

- Our infrastructure has 170.000 Sqm, including:
  - Storage: 60.000 Sqm
  - Container Yard: 100.000 Sqm
  - Warehouse: 10.000 Sqm (Container Yard & Storage yard can be use for multiple kind of cargo.
- Smart moving route assure fast and efficient in and out of cargo,

### Specialized forklifts

- Specialized for handling steel.
  - Rubber attachment forks (On demand)
  - Operate by experienced workers.