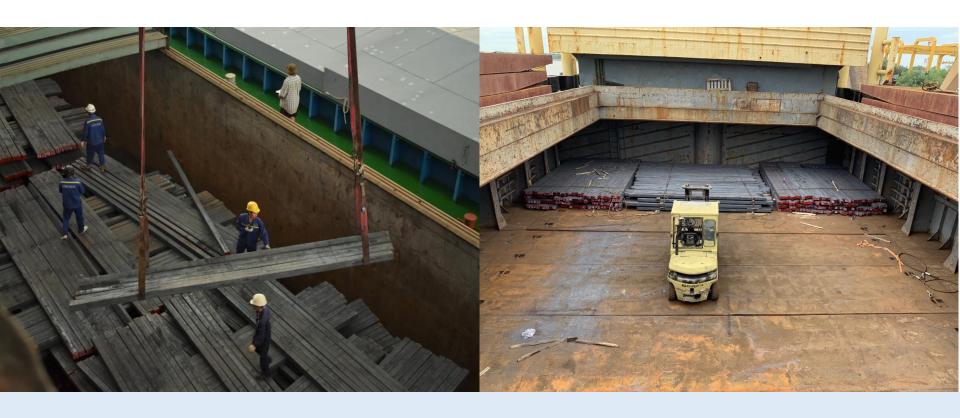

## Storage

- Our infrastructure has 170.000 Sqm, including:
  - Storage: 60.000 Sqm
  - Container Yard: 100.000 Sqm
  - Warehouse: 10.000 Sqm (Container Yard & Storage yard can be use for multiple kind of cargo.
- Smart moving route assure fast and efficient in and out of cargo,