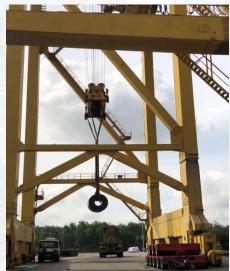

## Gantry Crane – Qty: 2 Pcs

- Specialized for handling containers.
  - Lifting capacity 40 tons. Outreach 29.5m.
  - Operate by experienced operator.
  - Can be convert to handle steel.