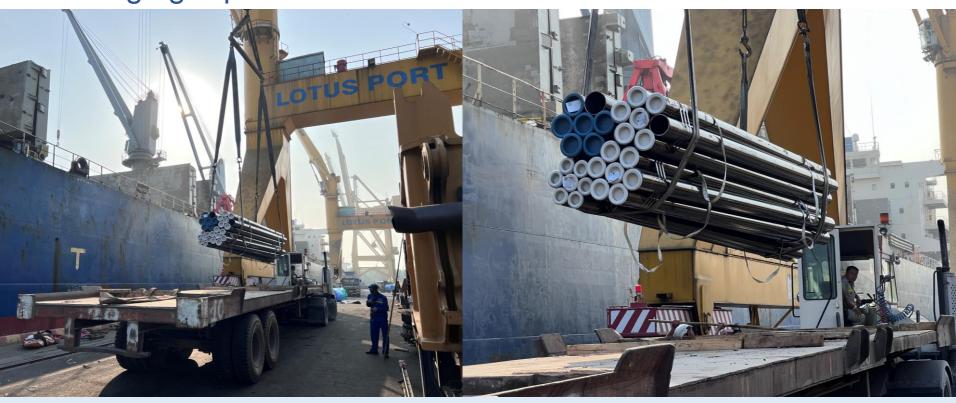

## Prominent in Steel Stevedoring

- Steel/ Oversize, Overweight Equipment/ Special
  Purpose Vehicles is one of the strength of Lotus Port and the main focus on Lotus' development vision.
- With facilities and equipment specialized for Steel Cargo handling. Cargo are guaranteed to be safely, fast and efficiently load/unload.
- In addition, Lotus Port's staffs are experienced, responsible working spirit and dynamic cooperation ability. Always ensure the most efficient operation.





# Stevedoring activities





#### Discharging hot rolled steel coils





















#### Discharging cold rolled steel coils











#### Discharging wire-rod



Stevedoring wire-rod











#### Discharging Hot Steel Plate







#### Stevedoring Pipe Steel



#### Discharging Pipe Steel



#### Discharging Steel Billet



#### Discharging Shape Steel





#### Handling cold rolled steel coils onboard

















#### Handling wire-rod onboard





## Storage

- Our infrastructure has 170.000 Sqm, including:
  - Storage: 60.000 Sqm
  - Container Yard: 100.000 Sqm
  - Warehouse: 10.000 Sqm (Container Yard & Storage yard can be use for multiple kind of cargo.
- Smart moving route assure fast and efficient in and out of cargo,















































#### Warehousing Wire-Rod









# Liebherr Crane – Qty: 2 Pcs

- Specialized for handling steel and equipment merchandises.
  - Lifting capacity 40 tons. Outreach 30m.
  - Operate by experienced operator.









## Gantry Crane – Qty: 2 Pcs

- Specialized for handling containers.
  - Lifting capaci