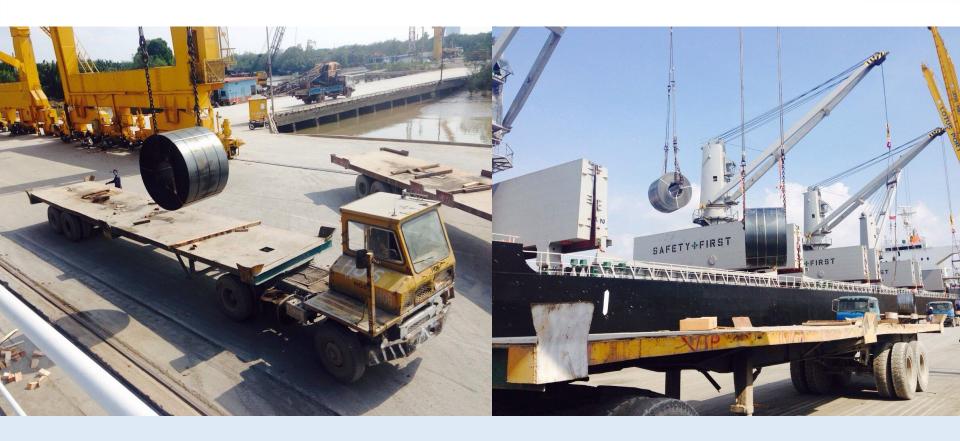

# LOTUS JOINT VENTURE COMPANY







## Prominent in Steel Stevedoring

- Steel/ Oversize, Overweight Equipment/ Special
  Purpose Vehicles is one of the strength of Lotus Port and the main focus on Lotus' development vision.
- With facilities and equipment specialized for Steel Cargo handling. Cargo are guaranteed to be safely, fast and efficiently load/unload.
- In addition, Lotus Port's staffs are experienced, responsible working spirit and dynamic cooperation ability. Always ensure the most efficient operation.





# Stevedoring activities





#### Discharging hot rolled steel coils





















#### Discharging cold rolled steel coils











#### Discharging wire-rod



Stevedoring wire-rod











#### Discharging Hot Steel Plate







#### Stevedoring Pipe Steel



#### Discharging Pipe Steel



#### Discharging Steel Billet



#### Discharging Shape Steel





#### Handling cold rolled steel coils onboard

















#### Handling wire-rod onboard





## Storage

- Our infrastructure has 170.000 Sqm, including:
  - Storage: 60.000 Sqm
  - Container Yard: 100.000 Sqm
  - Warehouse: 10.000 Sqm (Container Yard & Storage yard can be use for multiple kind of cargo.
- Smart moving route assure fast and efficient in and out of cargo,















































#### Warehousing Wire-Rod









# Liebherr Crane – Qty: 2 Pcs

- Specialized for