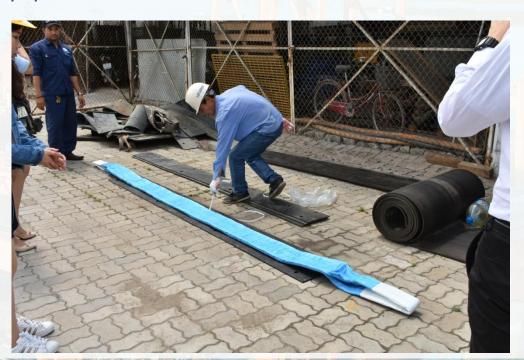

# Polyester web-sling

Specialized for handling steel coil/equipment.

- Rubber plated (Standard).

### Additional

Rubber plate & canvas for handling/grounding steel (On demand).