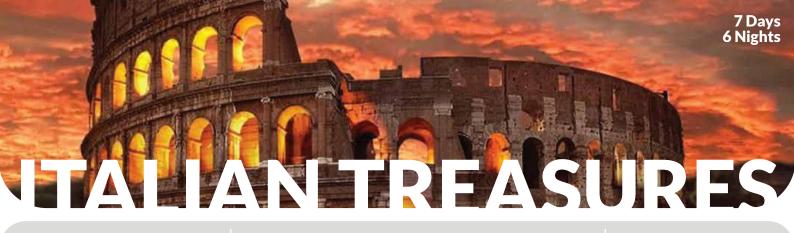

# 01 ROME

Arrive in Rome, settle in, and enjoy a relaxed evening exploring local streets and dining on Italian cuisine.

# **02** ROME

Visit the Colosseum, Roman Forum, and Palatine Hill to delve into ancient Roman history.

# **03** ROME

Explore Vatican City, including the Vatican Museums, Sistine Chapel, and St. Peter's Basilica, followed by a walk to Piazza Navona and Trevi Fountain.