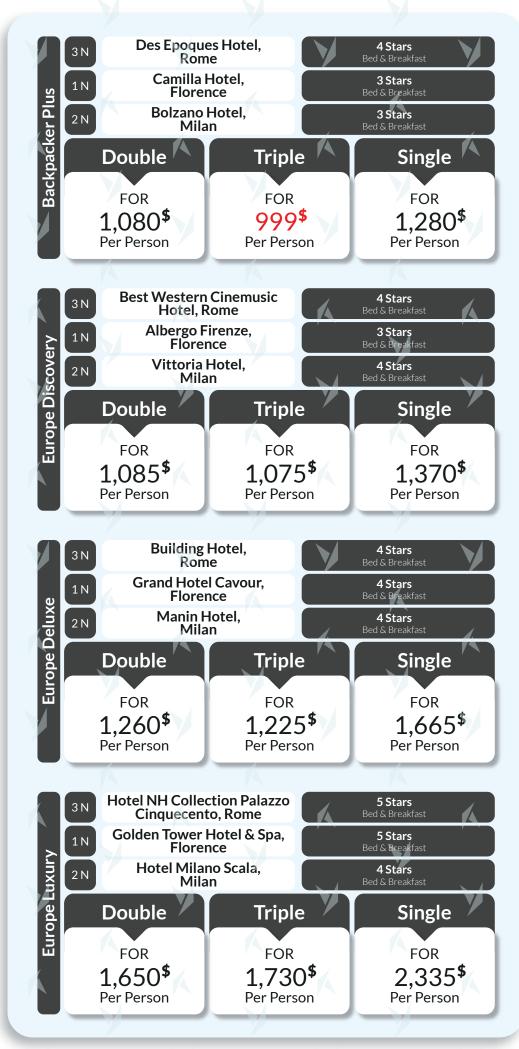

#### **GO LIGHT**

- -Non refundable package
- -International ticket via MEA
- -Accommodation
- -Trains between cities
- -Regular insurance
- -Seat selection (on international flights)

#### YELOW ESSENTIALS

- -Refundable package (245\$ deductable amount until 30 days before departure)
- -International ticket via MEA
- -Accommodation
- -Trains between cities
- -Insurance (including sport activities)
- -Seat selection (on international flights)
- -eSim 5GB

#### **YELOW ELITE**

- -Refundable package (245\$ deductable amount until 20 days before departure)
- -International ticket via MEA
- -Accommodation
- -Trains between cities
- -Insurance (including sport activities)
- -Seat selection (on international flights)
- -eSim 10GB
- -Airport transfer (in & out)
- -Skip the line ticket Vatican Museum