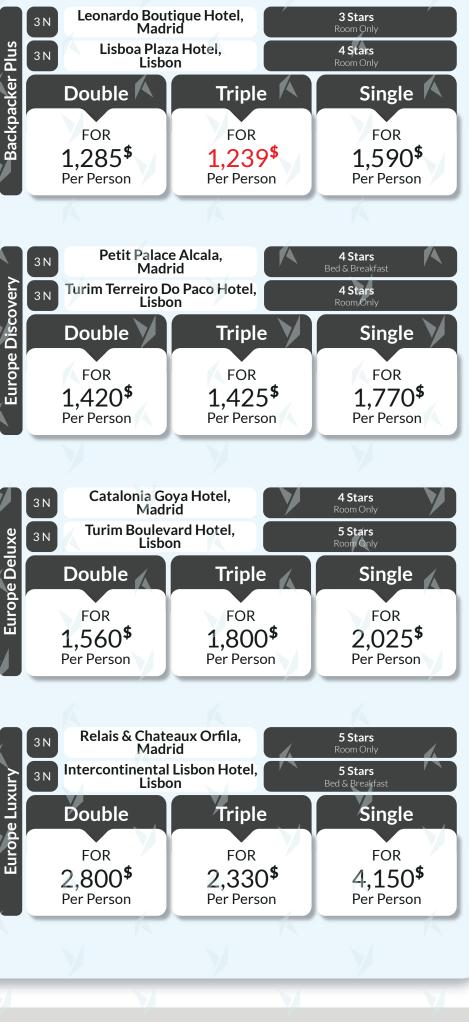

#### **GO LIGHT**

- -Non refundable package
- -International ticket via MEA
- -Internal flight
- -Accommodation
- -Regular insurance (on international flights)
- -Free walking tour in Lisbon
- -Seat selection (on international flights)

#### YELOW ESSENTIALS

- -Refundable package (285\$ deductable amount until 30 days before departure)
- -International ticket via MEA -Accommodation
- -Internal flight with bag
- -Insurance (including sport activities) -Free walking tour in Lisbon
- -Seat selection (on international flights) -eSim 5GB

+ 90\$

-Belem Tower entry ticket

#### YELOW ELITE

- -Refundable package (285\$ deductable amount until 20 days before departure)
- -International ticket via MEA
- -Accommodation
- -Internal flight with bag
- -Insurance (including sport activities)
- -Seat selection (on international flights) -eSim 10GB
- -2 Airport transfers (in & out)
- -Belem Tower entry ticket
- -Bernabeu Stadium entry ticket