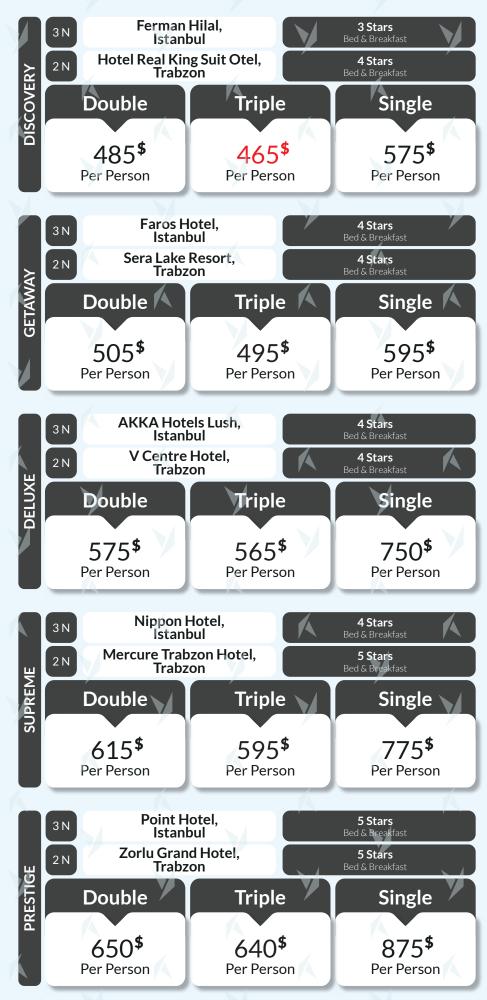

#### **GO LIGHT**

- -Non refundable package
- -International ticket via Pegasus (with bag)
- -Accommodation (as mentioned)
- -Regular insurance

### YELOW ESSENTIALS

- -Refundable package (350\$ deductable amount until 30 days before departure)
- -International ticket via Pegasus (with bag)
- -Accommodation (as the above options)
- -Insurance (including sport activities)
- -Airport transfer (in & out)

+ 80\$

### **YELOW ELITE**

- -Refundable package (350\$ deductable amount until 20 days before departure)
- -International ticket via Pegasus (business class with bag)
- -Accommodation (as the above options)
- -Insurance (including sport activities)
- -Airport transfer (in & out)
- -Full Bosphorus tour with shopping tour in Istanbul
- -Trabzon city tour and Uzungul