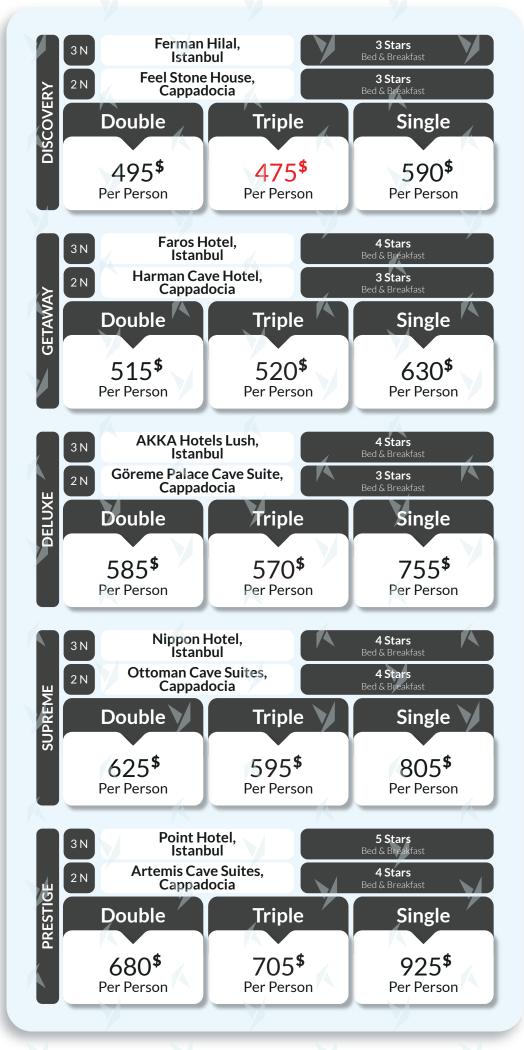

#### **GO LIGHT**

- -Non refundable package
- -International ticket via Pegasus (with bag)
- -Accommodation (as the above options)
- -Regular insurance

#### YELOW ESSENTIALS

- -Refundable package (350\$ deductable amount until 30 days before
- -International ticket via Pegasus
- -Accommodation (as the above options)
- -Airport Transfer (in & out)
- -Insurance (including sport activities)

#### **YELOW ELITE**

- -Refundable package (350\$ deductable amount until 20 days before departure)
- -International ticket via Pegasus (with bag)
- -Accommodation (as the above options)
- -Insurance (including sport activities)
- -Airport transfer (in & out) (Istanbul & Cappadocia)
- -Full Bosphorus cruise with shopping tour in Istanbul