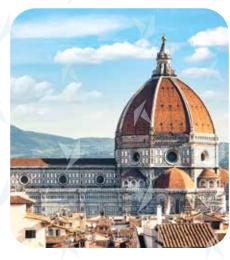

## **D3** ROME, FLORENCE

Today, we'll travel from Rome to Florence, stopping at Piazzale Michelangelo for stunning city views. In the evening, we'll take a guided walking tour of the historic center, visiting the Ponte Vecchio, Duomo, and Piazza della Signoria. Afterward, enjoy free time and dinner at one of the many local restaurants offering diverse cuisines.