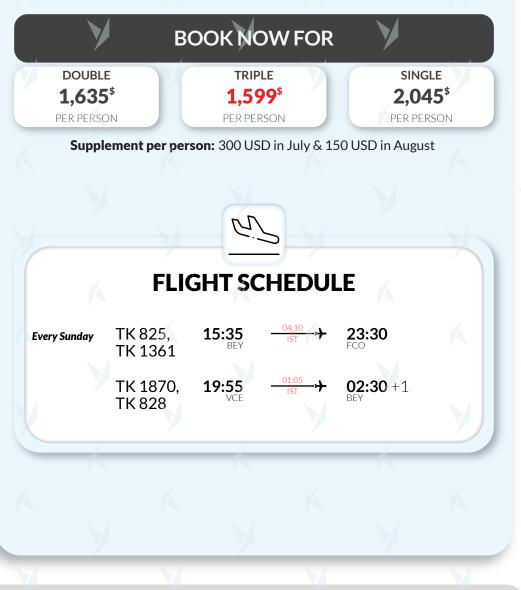

#### **GO LIGHT**

-Non refundable package -International ticket via Turkish Airlines (with bag) -Guided tour with accommodation (as mentioned) -Regular insurance -Arrival transfer -Evening transfer (Via Cavour in Rome, Trastevere in Rome) -Transfer (Piazzale Michelangelo in Florence) -City tour (Rome, Florence, Venice) -Ticket admission (Imperial Forums of Rome, Murano Glass Factory in Venice)

#### YELOW ESSENTIALS

-Refundable package (385\$ deductable amount until 60 days before departure) -International ticket via Turkish Airlines (with bag) -Guided tour with accommodation (as mentioned) -Insurance (including sport activities) -eSim 5GB -Arrival & departure transfer -Evening transfer (Via Cavour in Rome, Trastevere in Rome) -Transfer (Piazzale Michelangelo in Florence) -City tour (Rome, Florence, Venice) -Ticket admission (Imperial Forums of Rome, Murano Glass Factory in Venice)

#### **YELOW ELITE**

-Refundable package (430\$ deductable amount until 60 days before departure) -International ticket via Turkish Airlines (with bag, business class) -Guided tour with accommodation (as mentioned) -Insurance (including sport activities) -eSim 10GB -Arrival & departure transfer -Evening transfer (Via Cavour in Rome, Trastevere in Rome) -Transfer (Piazzale Michelangelo in Florence) -City tour (Rome, Florence, Venice) -Ticket admission (Imperial Forums of Rome, Murano Glass Factory in Venice)