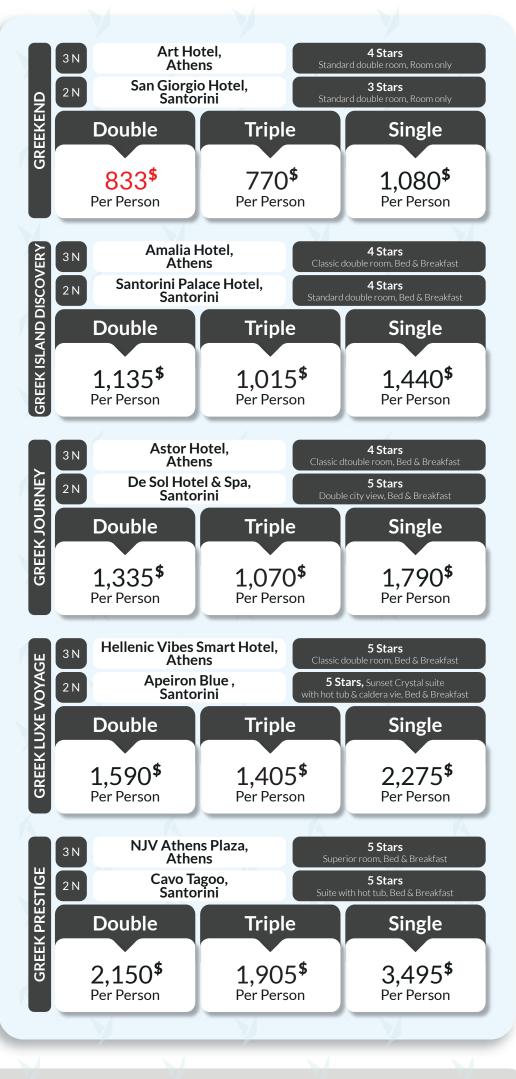

#### **GO LIGHT**

-Non refundable package -International ticket via Aegean air (with handbag 8kg) -Internal flight Athens to Santorini -Accommodation (as mentioned) -Regular insurance

#### **YELOW ESSENTIALS**

- -Refundable package (225\$ deductable amount until 40 days before departure)
- -International ticket via Aegean Air (with bag)
- -Internal flight Athens to Santorini
- -Accommodation (as mentioned) -Insurance (including sport activities) -eSim 5GB

### PER PERS

+ 120

#### **YELOW ELITE**

-Refundable package (225\$ deductable amount until 30 days before departure)

-International ticket via Aegean (with bag)

-Internal flight Athens to Santorini

-Accommodation (as mentioned)

-Insurance (including sport activities)

#### -eSim 10GB

-Concierge services (prior to departure): • Exclusive restaurant and club reservations • Wellness services reservations .

- Support in Private yacht and boat charters .
  Island tours and activities coordination.